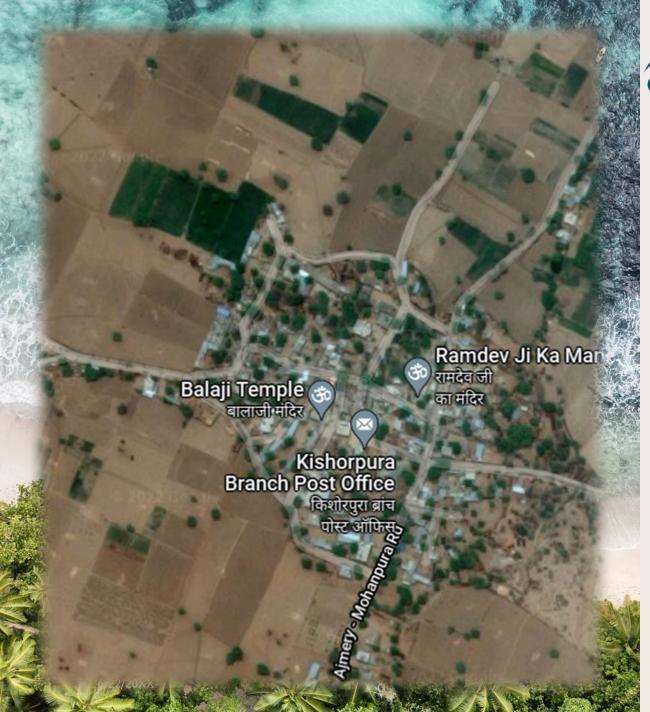

RERA NO.: RAJ/P/2022/1929 RERA NO.: RAJ/P/2022/1930

GREENS

PROJECT ADDRESS: Kishorpura, Teh.: Sanganer, Jaipur Rajasthan.

THE PLATINUM PHASE - 1 & The PLATINUM GREENS project is situated in Kishorpura, Teh. - Sanganer, Jaipur (Rajasthan).

Whether buying or renting, finding the right place to live is a personal and unique experience. THE PLATINUM PHASE — 1 & THE PLATINUM GREENS is Lush Green, Pollution-free, and provides an environment where any common person would Dream to live and enjoy life with family, friends, and colleagues.