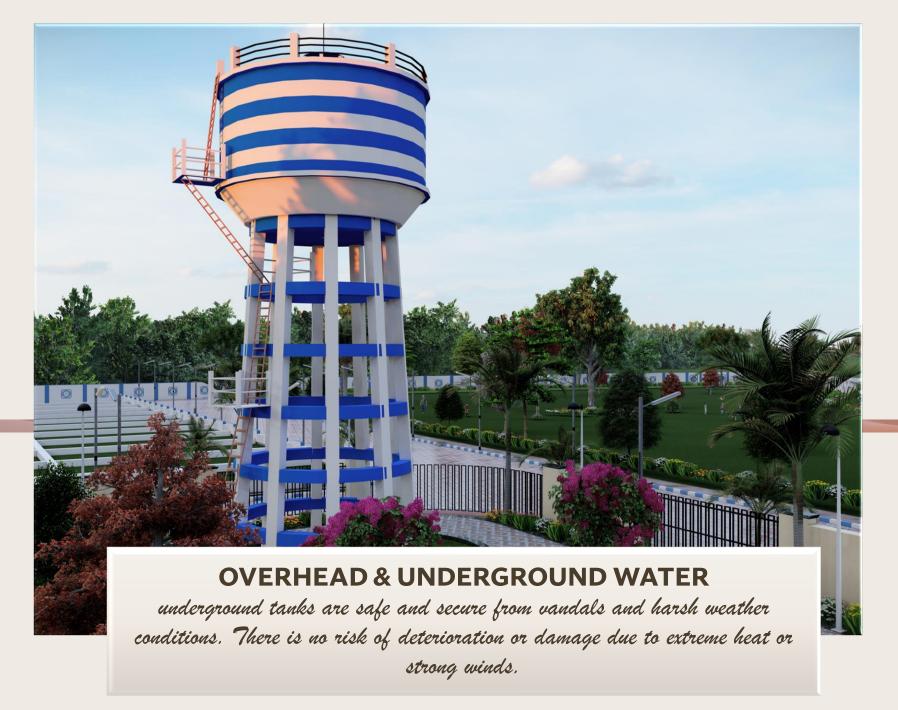

### **UNDERGROUND WATER PIPE LINE**

To Ensure that Water is properly supplied and the surroundings look beautiful