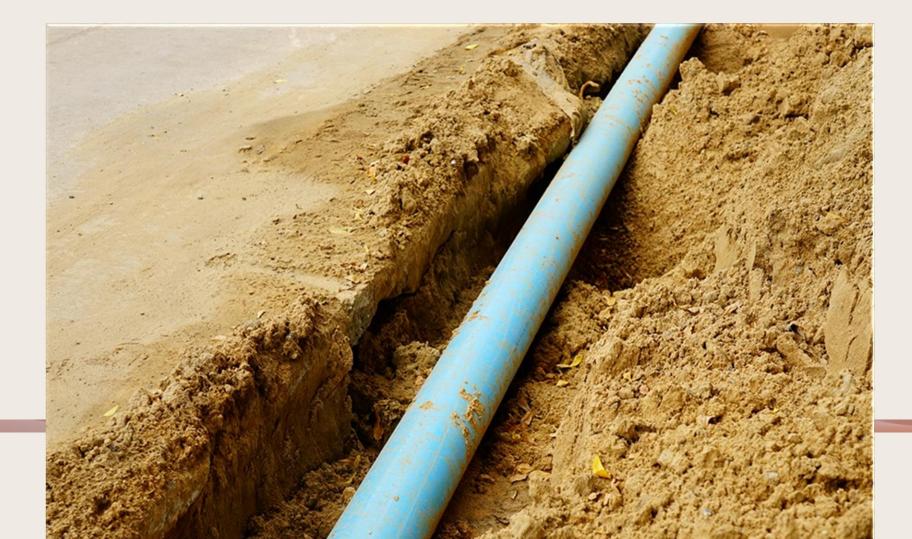

### **UNDERGROUND WATER PIPE LINE**

To Ensure that Water is properly supplied and the surroundings look beautiful