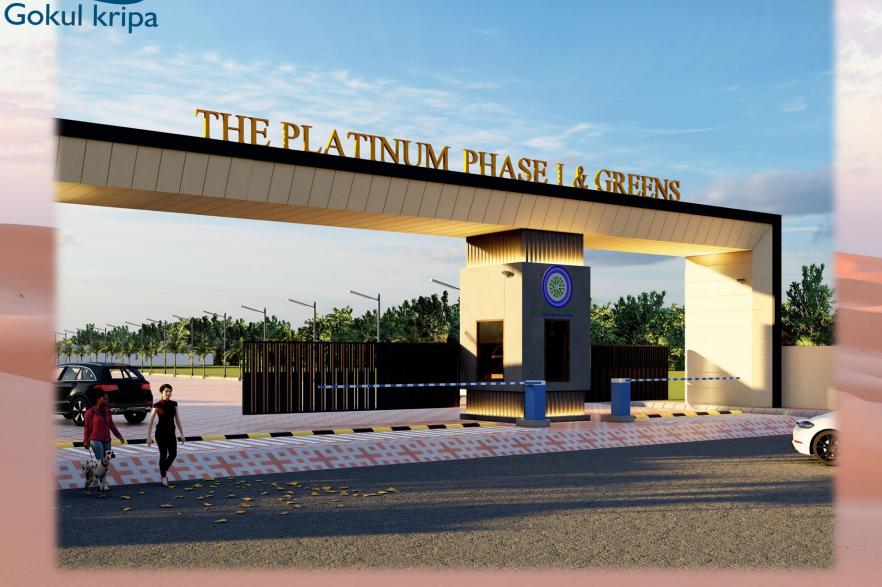

RERA NO.: RAJ/P/2022/1929 RERA NO.: RAJ/P/2022/1930

GREENS

PROJECT ADDRESS: Kishorpura, Teh.: Sanganer, Jaipur Rajasthan.

20 Min to Jaipur International Airport

Welcome to THE PLATINUM PHASE — 1 and THE PLATINUM GREENS, a fully developed residential township by VRB Group. The Project is presented by VRB group and marketed by Gokul Kripa Sales & Marketing and will be launched by the approval of JDA & RERA.

THE PLATINUM PHASE - 1 & The PLATINUM GREENS project is situated in Kishorpura, Teh. - Sanganer, Jaipur (Rajasthan).

Whether buying or renting, finding the right place to live is a personal and unique experience. THE PLATINUM PHASE — 1 & THE PLATINUM GREENS is Lush Green, Pollution-free, and provides an environment where any common person would Dream to live and enjoy life with family, friends, and colleagues.