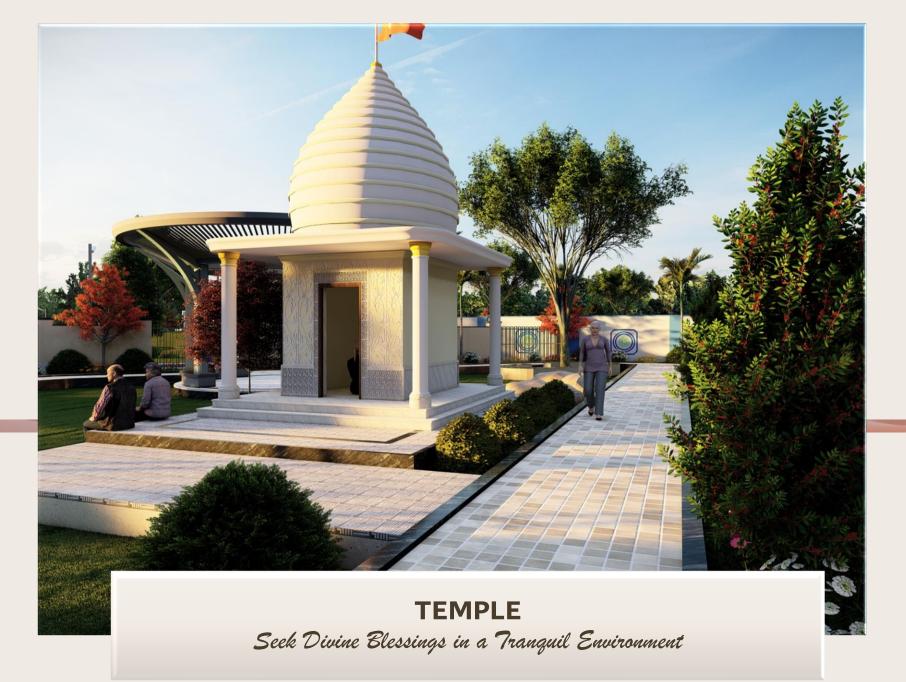

unched by the approval of JDA & RERA.

THE PLATINUM PHASE - 1 & The PLATINUM GREENS project is situated in Kishorpura, Teh. - Sanganer, Jaipur (Rajasthan).

Whether buying or renting, finding the right place to live is a personal and unique experience. THE PLATINUM PHASE — 1 & THE PLATINUM GREENS is Lush Green, Pollution-free, and provides an environment where any common person would Dream to live and enjoy life with family, friends, and colleagues.

We make sure that our customers can build a Dream Home as well as their ideal life.











A Feature to ensure safety and separate the Township from the Outer Area.







**KIDS PLAY AREA** 

A Place for Kids to Play and Enjoy













### GAZEBO

A Beautiful structure amidst the gardens to sit, relax and admire the surroundings















Enjoy the view while sitting with your loved ones





## A PROJECT BY ® \* VRB GROUP OF COMPANIES ★ \* BUILDING RELATIONS \*

### **ACCUPRESSURE PATHWAY**

Recreation Opportunities, Transformation alternatives, improved health













### **RAIN WATER HARVESTING SYSTEM**

Conserves Water, A source of Water for Landscape Irrigation.





# **♥ BUILDING RELATIONS**

UNDERGROUND ELECTRIFICATION

Aesthetics, Safety and Community Health, Reduced Maintenance, Economic

Development.

A PROJECT BY







Increased Safety by 24/7 Surveillance





### **OPEN GYM**

Provides the benefit of exercising and along with exposure to sunlight.







### **INTERLOCKING TILE ROAD**

Roads that are good to look at and durable

A PROJECT BY





## A PROJECT BY ® \* VRB GROUP OF COMPANIES ★ \*