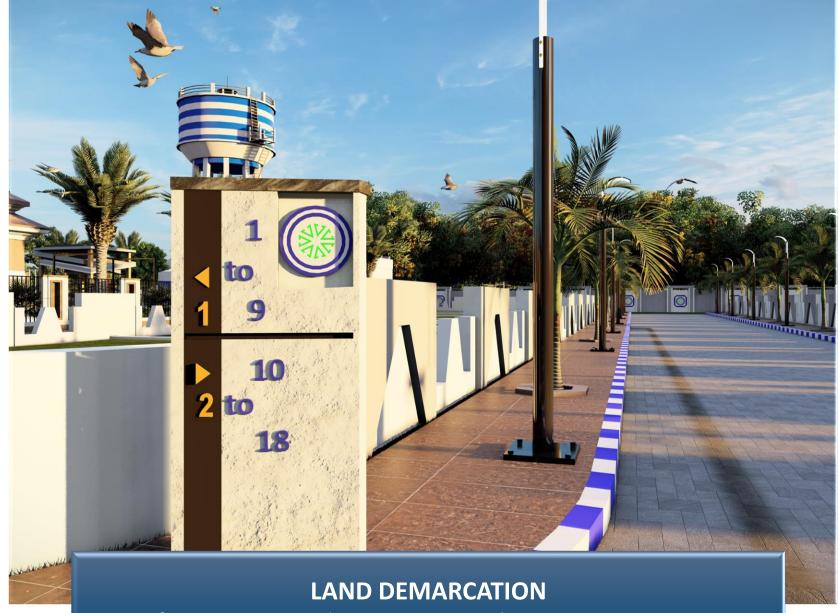

#### **BLOCK BOUNDARY**

To provide safety and security to the structure.

It defines property boundaries, parcel shapes and plot locations.