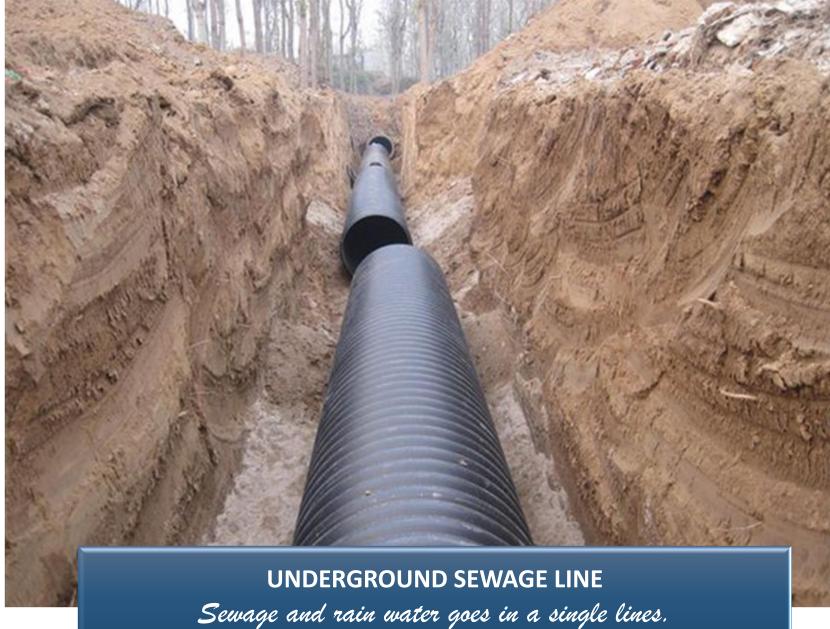

#### **OVERHEAD & UNDERGROUND WATER**

underground tanks are safe and secure from vandals and harsh weather conditions. There is no risk of deterioration or damage due to extreme heat or strong winds.

**RERA NO.: RAJ/P/2022/1912** 