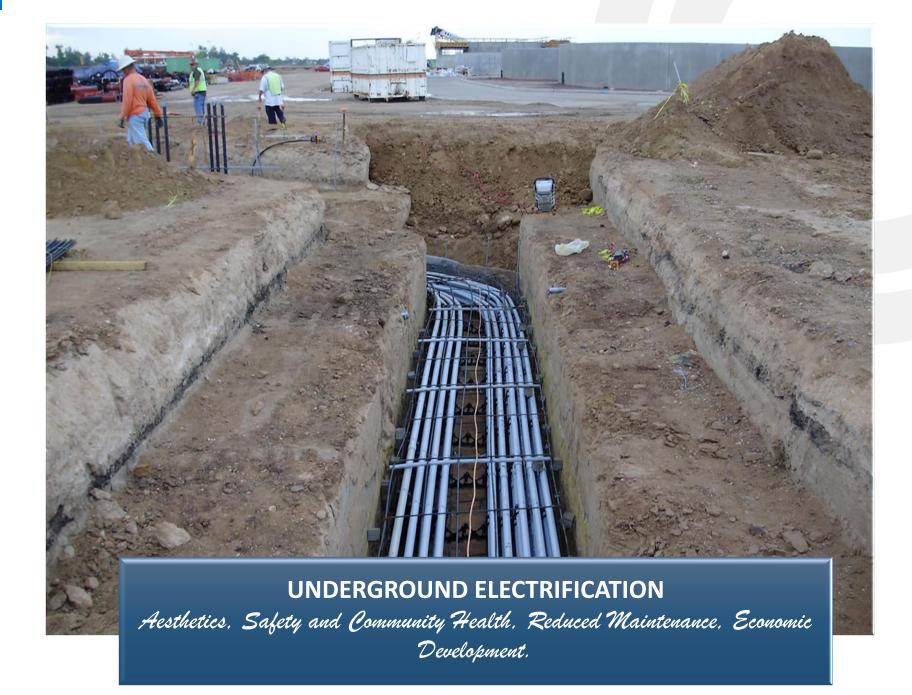

#### **OVERHEAD & UNDERGROUND WATER**

underground tanks are safe and secure from vandals and harsh weather conditions. There is no risk of deterioration or damage due to extreme heat or strong winds.

**RERA NO.: RAJ/P/2022/1912** 