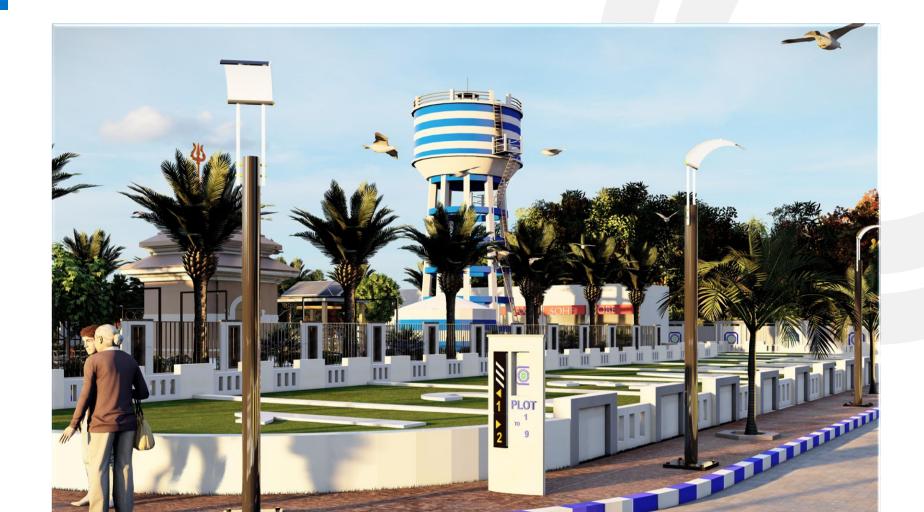

#### **OVERHEAD & UNDERGROUND WATER**

underground tanks are safe and secure from vandals and harsh weather conditions. There is no risk of deterioration or damage due to extreme heat or strong winds.

**RERA NO.: RAJ/P/2022/1912** 