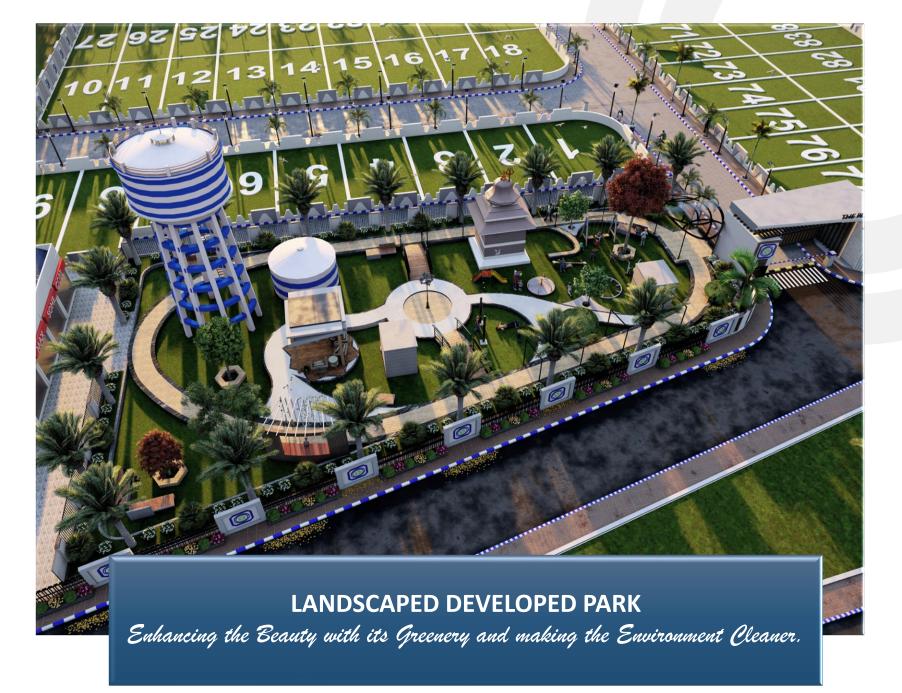

#### **OVERHEAD & UNDERGROUND WATER**

underground tanks are safe and secure from vandals and harsh weather conditions. There is no risk of deterioration or damage due to extreme heat or strong winds.

**RERA NO.: RAJ/P/2022/1912** 