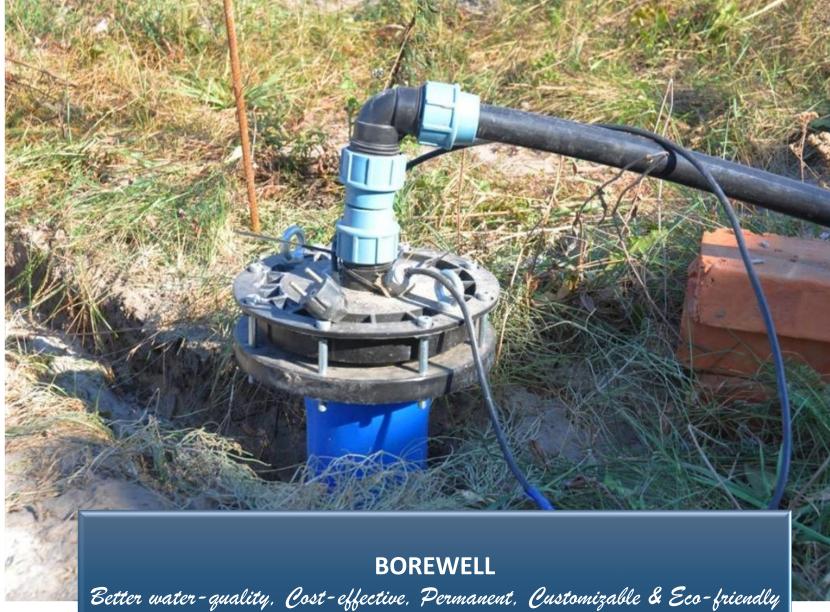

#### **OVERHEAD & UNDERGROUND WATER**

underground tanks are safe and secure from vandals and harsh weather conditions. There is no risk of deterioration or damage due to extreme heat or strong winds.

**RERA NO.: RAJ/P/2022/1912** 