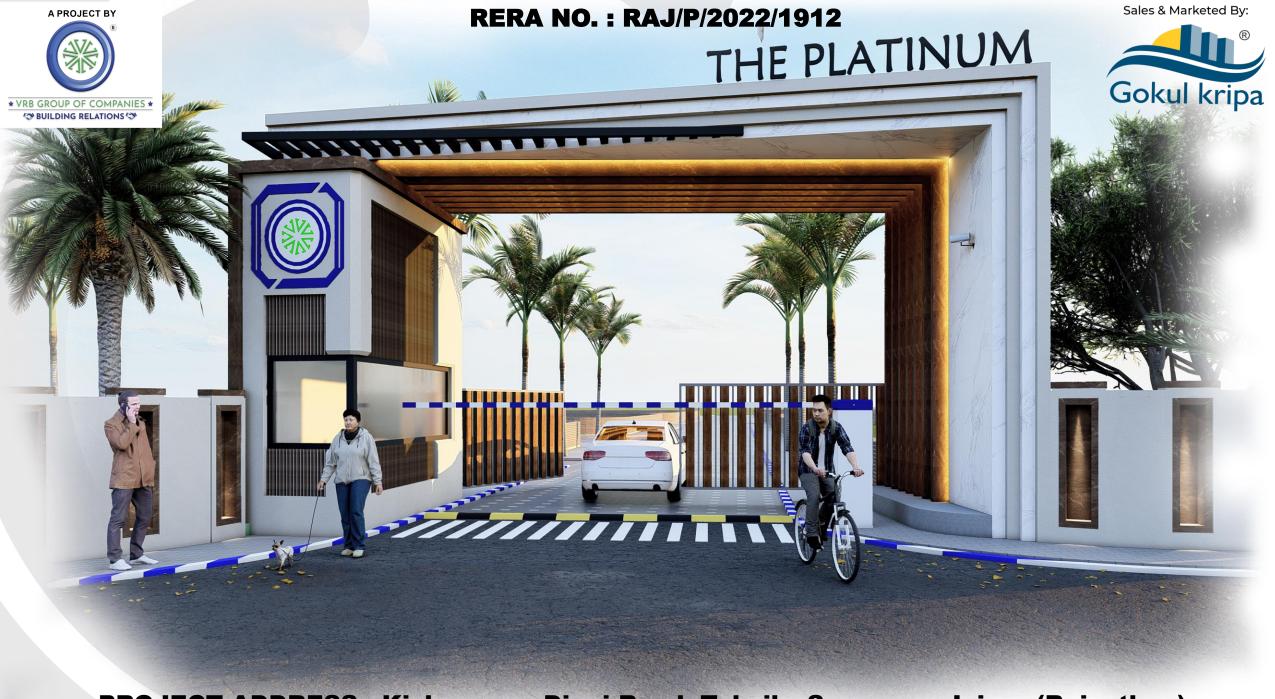

PROJECT ADDRESS: Kishorpura, Diggi Road, Tehsil – Sanganer, Jaipur (Rajasthan).

### The Project

Welcome to THE PLATINUM, a fully developed residential township by VRB Group. The Project is presented by VRB group and marketed by Gokul Kripa Sales & Marketing. Launched on ...... With JDA & RERA approval having RERA NO.

THE PLATINUM project is situated in Kishorpura, Diggi Road, Teh. - Sanganer, Jaipur (Rajasthan).

Whether you're buying or renting, finding the right place to live is a personal and unique experience. THE PLATINUM has location proximity to access means of transport, schools, shopping centers, etc. The environment is eco- friendly where any common person would Dream to live and enjoy life with family, friends, and colleagues.

## Major Approach of the project that you forever desired

30 Min Drive To Mansarovar Metro Station

15 Min Drive to Muhana Mandi

10 Min Drive to Ring Road

2 Min Drive to Mega Highway Jaipur Diggy Malpura

15 Min Drive to Sanganer Railway Station

**20 Min to Jaipur International Airport** 

A Beautiful structure amidst the gardens to sit, relax and admire the surroundings

#### **OVERHEAD & UNDERGROUND WATER**

underground tanks are safe and secure from vandals and harsh weather conditions. There is no risk of deterioration or damage due to extreme heat or strong winds.

**RERA NO.: RAJ/P/2022/1912** 