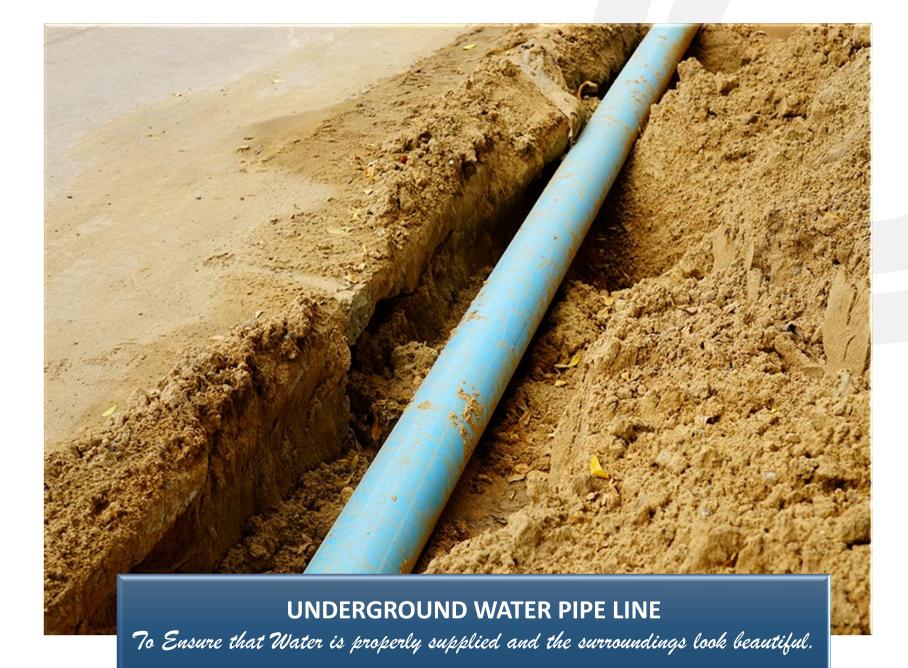

#### **OVERHEAD & UNDERGROUND WATER**

underground tanks are safe and secure from vandals and harsh weather conditions. There is no risk of deterioration or damage due to extreme heat or strong winds.

**RERA NO.: RAJ/P/2022/1912** 