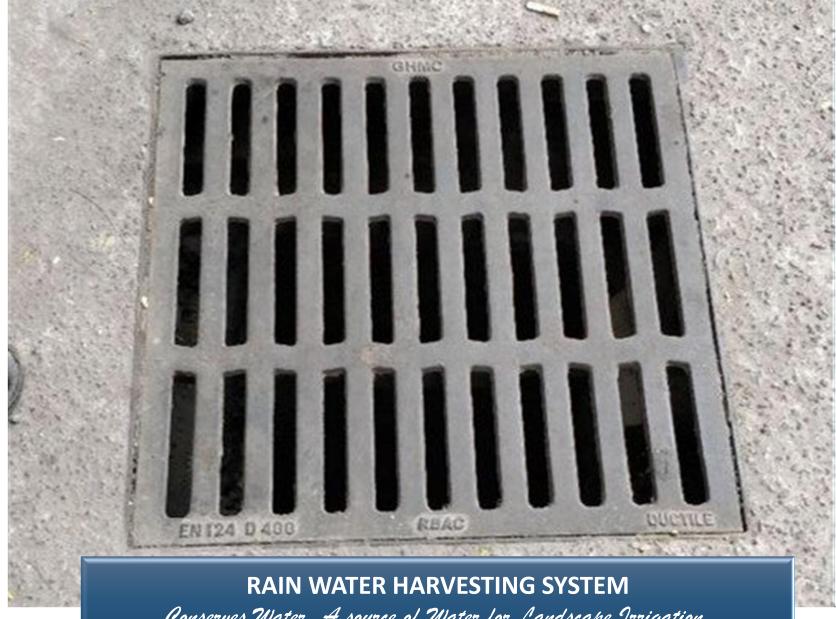

#### **PERGOLA**

Enjoy the view while sitting with your loved ones

beautiful entrance

12

Conserves Water, A source of Water for Landscape Irrigation.