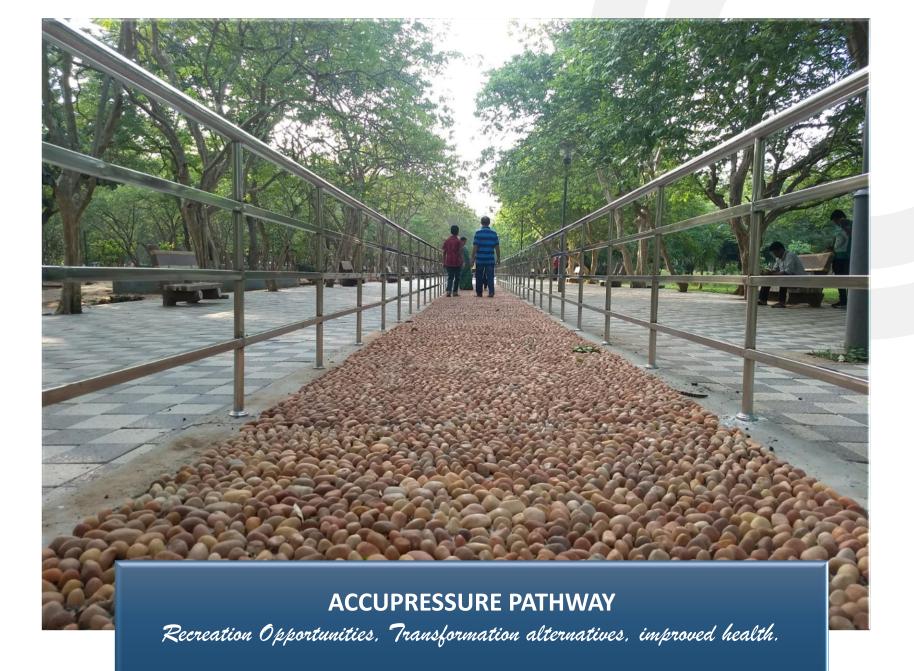

#### **PERGOLA**

Enjoy the view while sitting with your loved ones

beautiful entrance

12

Conserves Water, A source of Water for Landscape Irrigation.