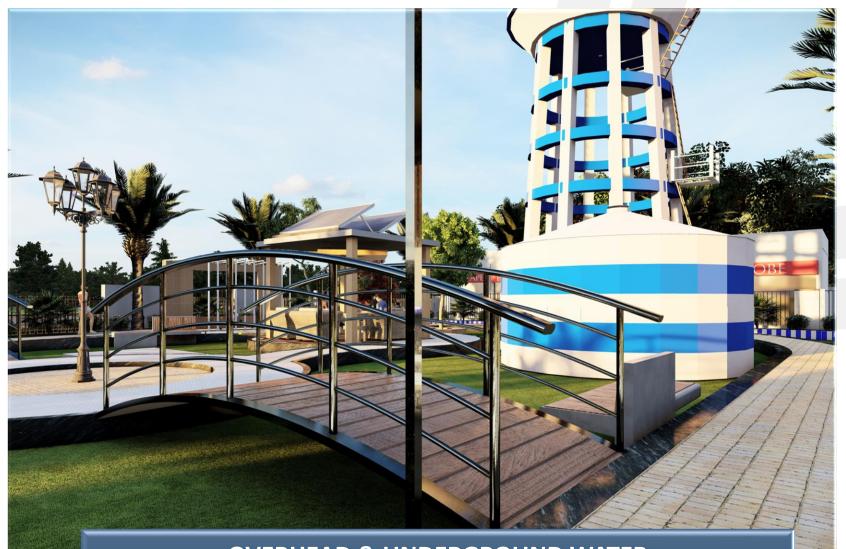

#### **OVERHEAD & UNDERGROUND WATER**

underground tanks are safe and secure from vandals and harsh weather conditions. There is no risk of deterioration or damage due to extreme heat or strong winds.

**RERA NO.: RAJ/P/2022/1912** 