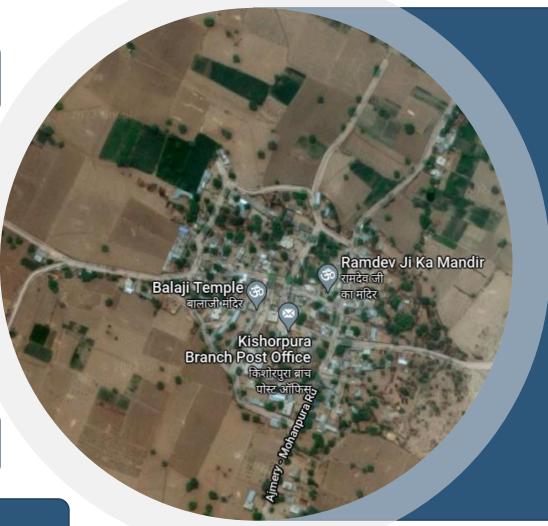

PROJECT ADDRESS: Kishorpura, Diggi Road, Tehsil – Sanganer, Jaipur (Rajasthan).

THE PLATINUM project is situated in Kishorpura, Diggi Road, Teh. - Sanganer, Jaipur (Rajasthan).

Whether you're buying or renting, finding the right place to live is a personal and unique experience. THE PLATINUM has location proximity to access means of transport, schools, shopping centers, etc. The environment is eco- friendly where any common person would Dream to live and enjoy life with family, friends, and colleagues.

## Major Approach of the project that you forever desired

30 Min Drive To Mansarovar Metro Station

15 Min Drive to Muhana Mandi

10 Min Drive to Ring Road

2 Min Drive to Mega Highway Jaipur Diggy Malpura

15 Min Drive to Sanganer Railway Station