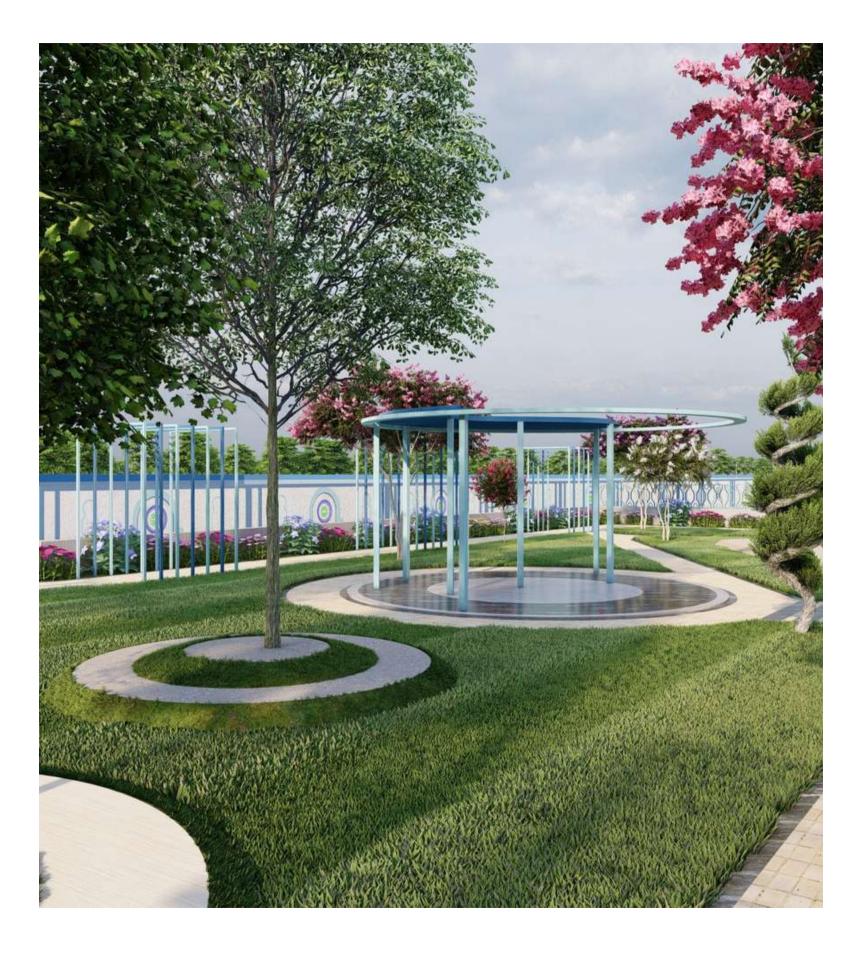

# GAZEBO

A gazebo is a freestanding, outdoor structure that provides a shaded area for people to relax and enjoy the outdoors.

# SITTING AREA

A sitting area in Sood Vihaar can provide a peaceful and relaxing space for people to unwind and enjoy the natural surroundings. These areas can be designed to promote mental health and well-being, providing a respite from the stresses of daily life.