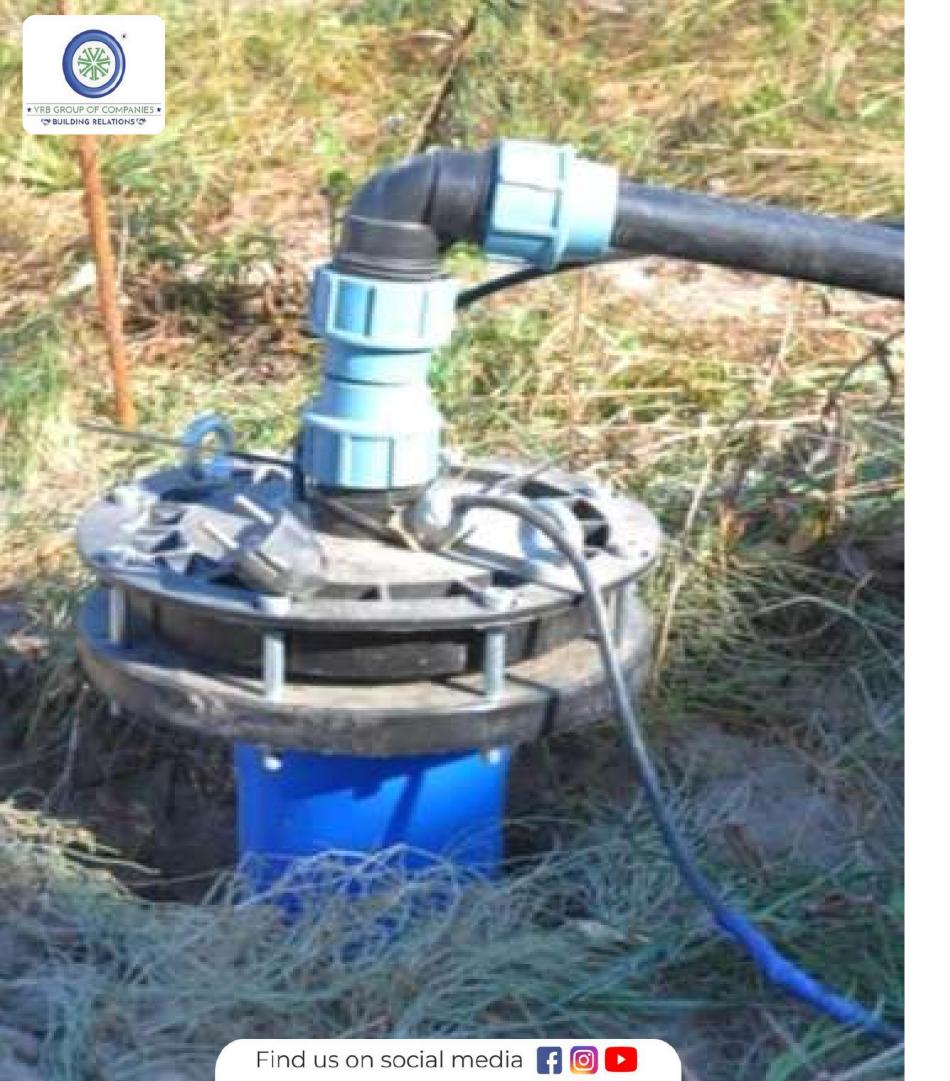

buried underground and used to transport water from one location to another. These pipelines are typically made of materials such as PVC, HDPE, or steel, and can range in size from small pipes used for residential water supply to large pipes used for industrial or municipal water supply.



Find us on social media 🖪 🞯



### UNDERGROUND SEWERAGE PIPE LINE

An underground sewerage pipeline is a system of pipes that are buried underground and used to transport wastewater from homes and businesses to a treatment plant for processing.

#### SOOD VIHAAR

**П** Д

### UNDERGROUND ELECTRICITY LINE

An underground electricity line is a system of cables that are buried underground and used to distribute electrical power from a generating station to homes, businesses, and other electrical loads.





# BOREWELL

#### SOOD VIHAAR



## NEARBY PLACES

**BELOW MENTIONED ARE SOME OF THE NEARBY PLACES &** LIVE A HAPPY & PEACEFUL LIFE!



#### RAILWAYJUNCTION KOTA (3 Kms. aprx)

#### **RTDC BUS STAND** KOTA (5 Kms. aprx)





### INSTITUTIONS TO HELP YOU COMMUTE, ACCOMODATE YOUR TRAVEL &



#### AIRPORT (7 Kms. aprx)

## NEARBY PLACES

**BELOW MENTIONED ARE SOME OF THE NEARBY PLACES &** LIVE A HAPPY & PEACEFUL LIFE!



#### **JK LONE HOSPITAL** (4 Kms. aprx)

**ALLEN CAREER** INSTITUTE **SUPATH CAMPUS** (6 Kms. aprx)





### INSTITUTIONS TO HELP YOU COMMUTE, ACCOMODATE YOUR TRAVEL &



#### MAHARAV UMMEED SINGH STADIUM KOTA (5 kms. aprx)

## NEARBY **ENTERTAINMENT**

**PEACEFUL LIFE!** 



#### **RIVER FRONT** (6 Kms. aprx)

#### **SEVEN WONDERS** PARK (6 Kms. aprx)





### **BELOW MENTI