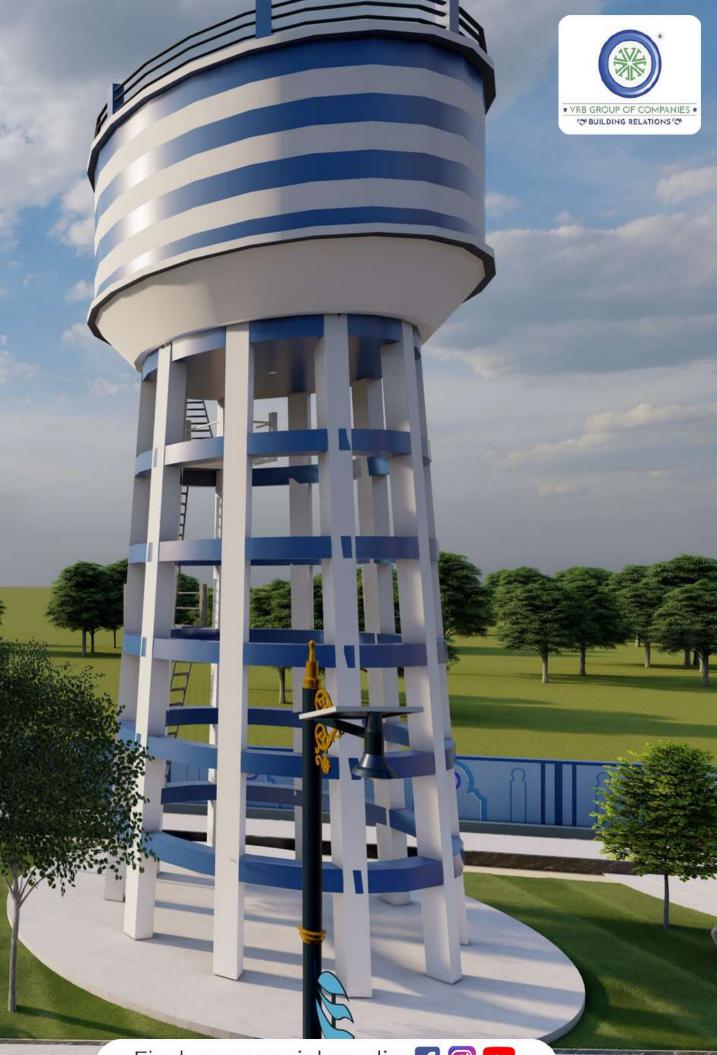

### OVERHEAD WATER STORAGE RESERVOIR (OHSR)

Sood Vihaar features Overhead Water Storage Reservoir, Clear Water Reservoir & a pump house to ensure that water is running through all the houses and plots 24x7.

#### OHSR CWR 1.5 LAKH LITER

Find us on social media 🖪 🙆 🕨

Park benches are outdoor seating areas typically found in parks, gardens, and other public areas. They are designed to provide a comfortable and convenient place for people to sit and rest while enjoying the surrounding scenery.