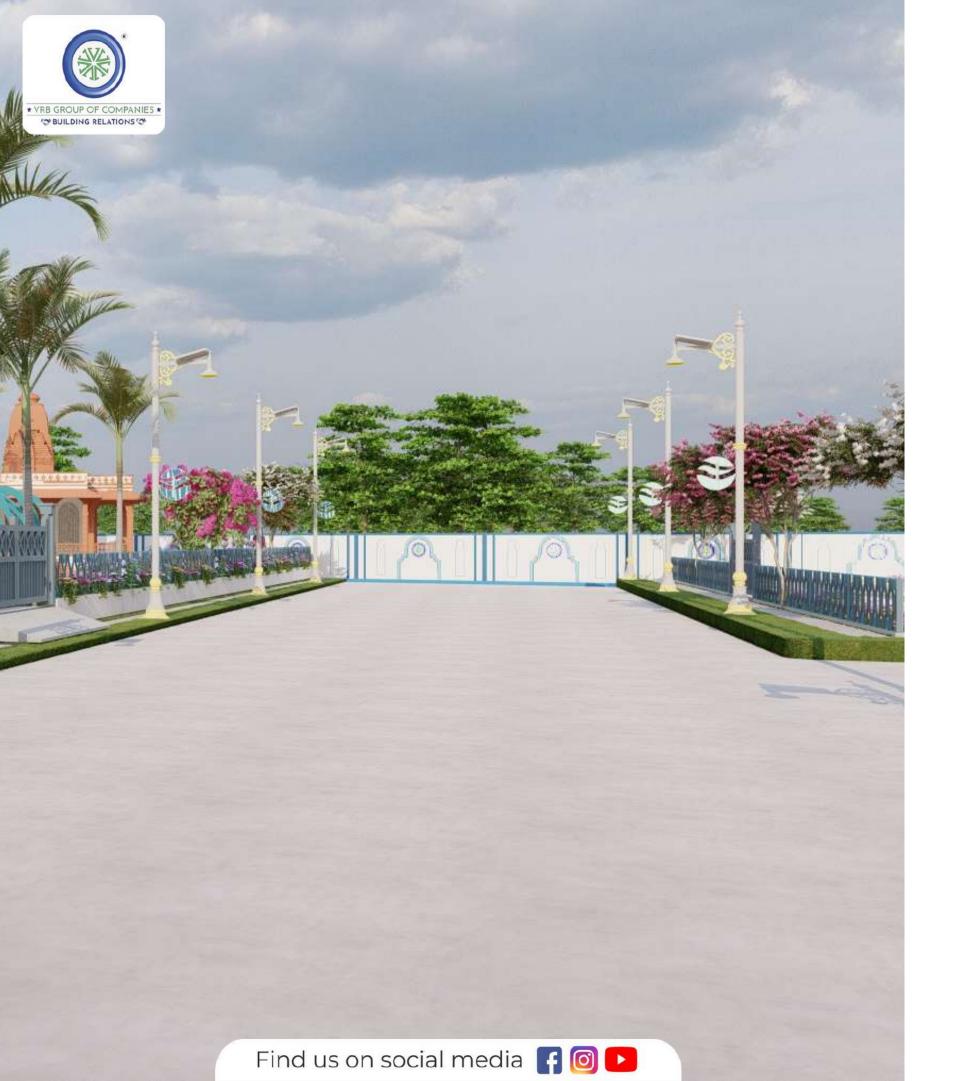

A CC road (Concrete Cement road) is a type of road surface that is made of concrete and cement. CC roads are commonly used in urban and suburban areas where heavy traffic and harsh weather conditions can cause damage to traditional asphalt roads.

#### SOOD VIHAAR