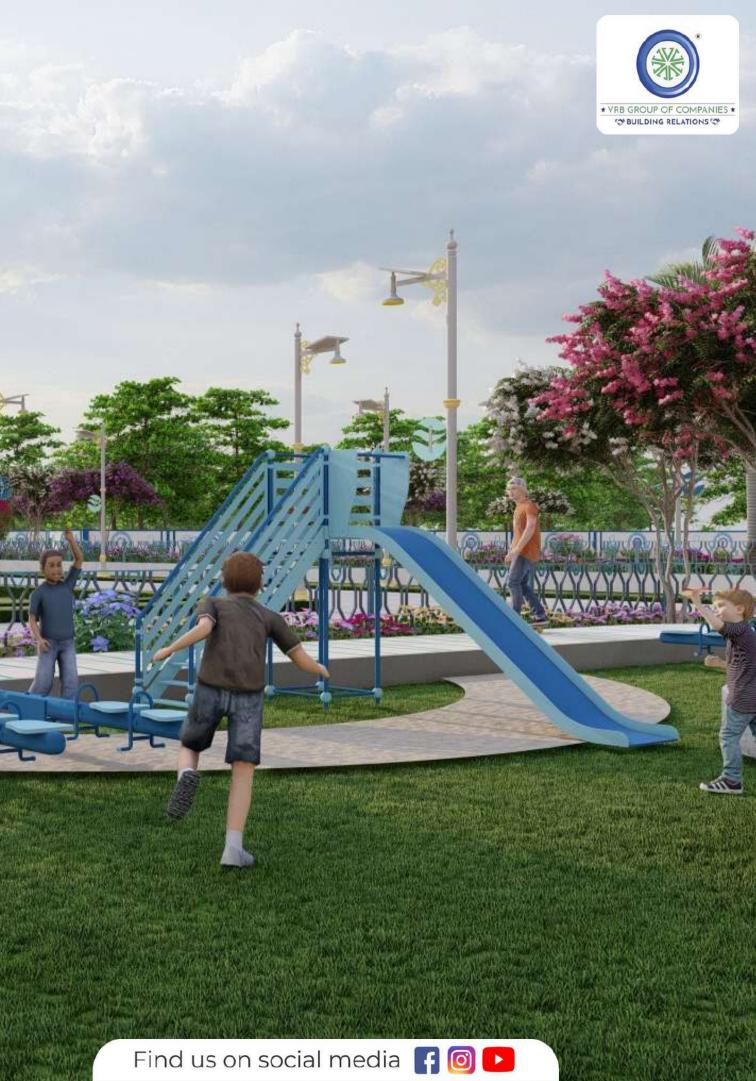

### OPEN PLAYING ZONE

An open playing zone is a designated area within a public space that is specifically designed for outdoor recreational activities. These zones are typically found in parks, playgrounds, and other open areas and offer a range of activities for people of all ages to enjoy.