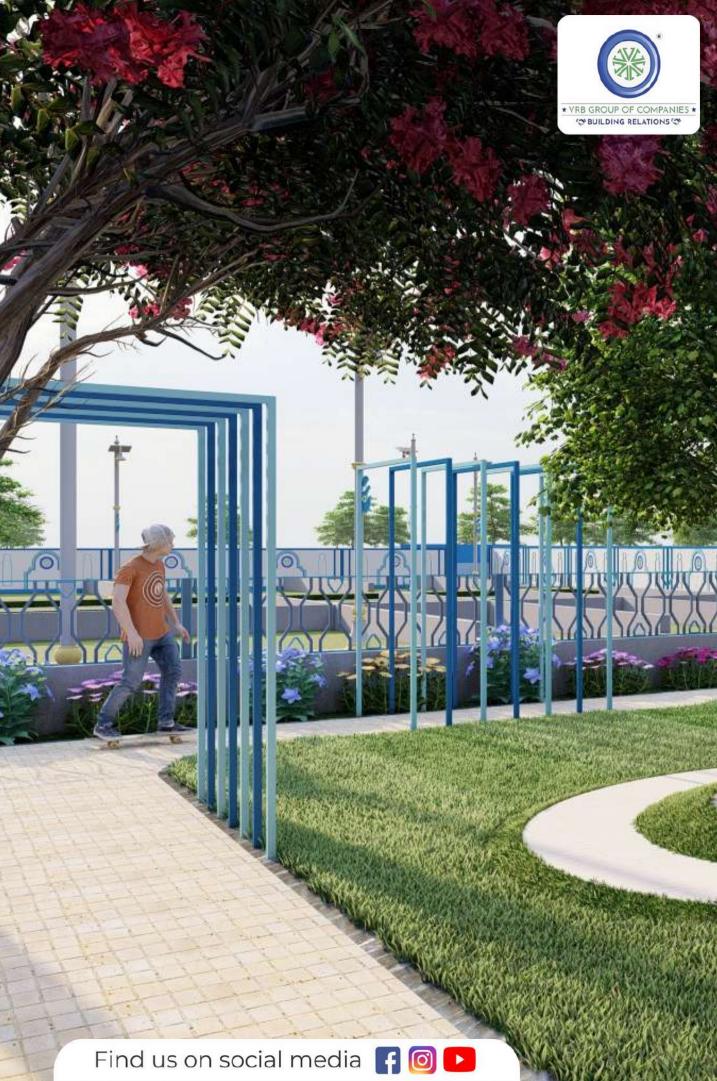

### OPEN PLAYING ZONE

An open playing zone is a designated area within a public space that is specifically designed for outdoor recreational activities. These zones are typically found in parks, playgrounds, and other open areas and offer a range of activities for people of all ages to enjoy.

An open gym is a type of fitness facility that is located outdoors and is accessible to the public. These facilities typically provide a range of exercise equipment that is designed to be used outside, such as weightlifting equipment, cardio machines, and other types of fitness equipment.

# OPEN GYM