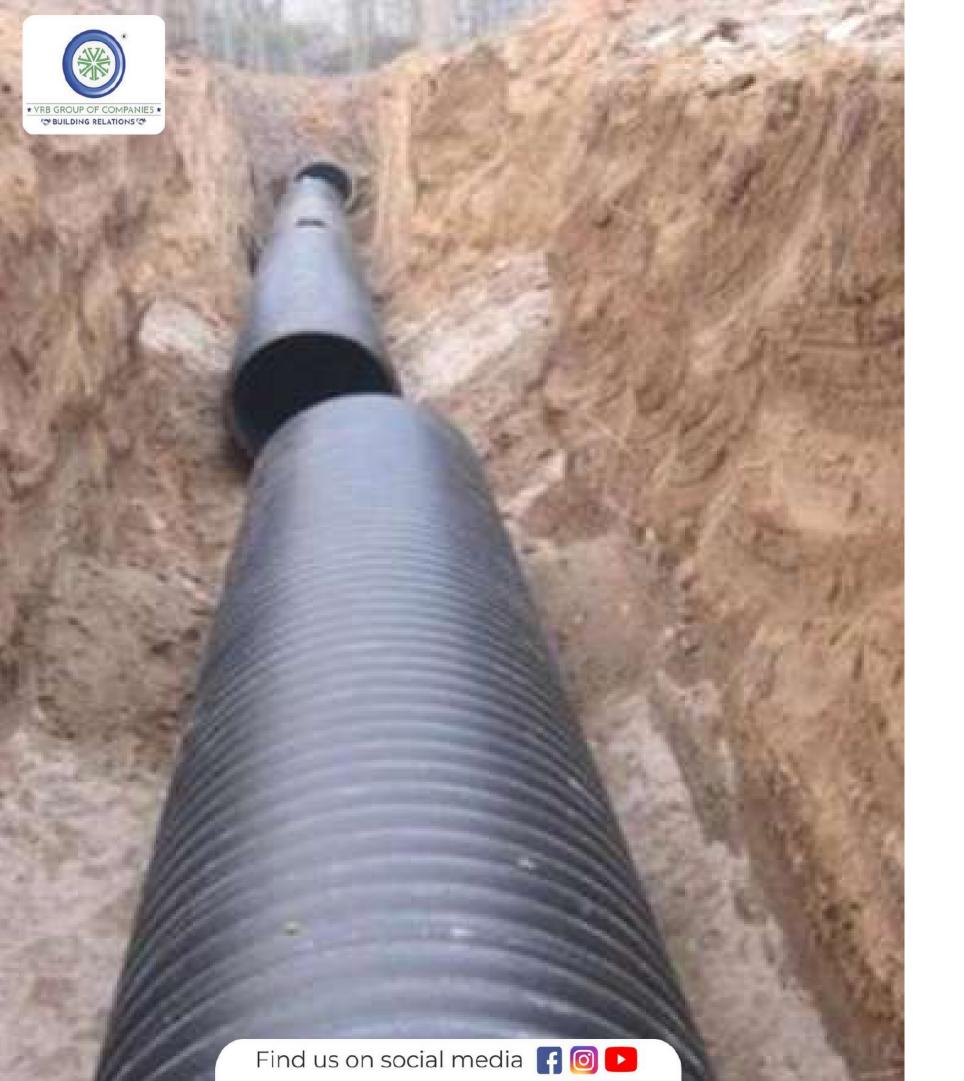

### UNDERGROUND SEWERAGE PIPE LINE

An underground sewerage pipeline is a system of pipes that are buried underground and used to transport wastewater from homes and businesses to a treatment plant for processing.