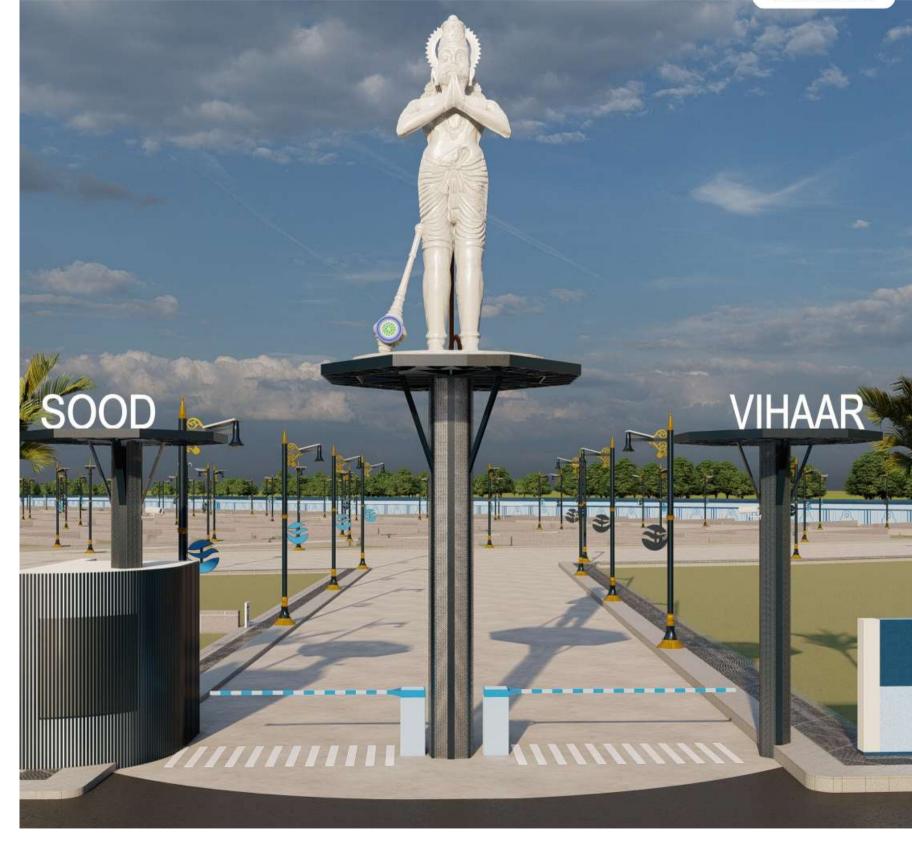

# ABOUT **SOOD VIHAAR**

Keeping in mind the general nature of the Rajasthan and the city, Sood Vihaar is lush-green, pollution-free, and provides an environment where any common person would dream to live with family, friends, and colleagues.

### **ENTRY GATE WITH BOOM BARRIER**

SOOD VIHAR FEATURES AN ENTRY GATE TO THE COLONY ALONGWITH A BOOM BARRIER. FEATURING A GATED COMMUNITY AND ENHANCING THE SECURITY LEVEL THAT BUILDS FEELING OF SAFETY AMONG THE **RESIDENTS**.

#### SOOD VIHAAR