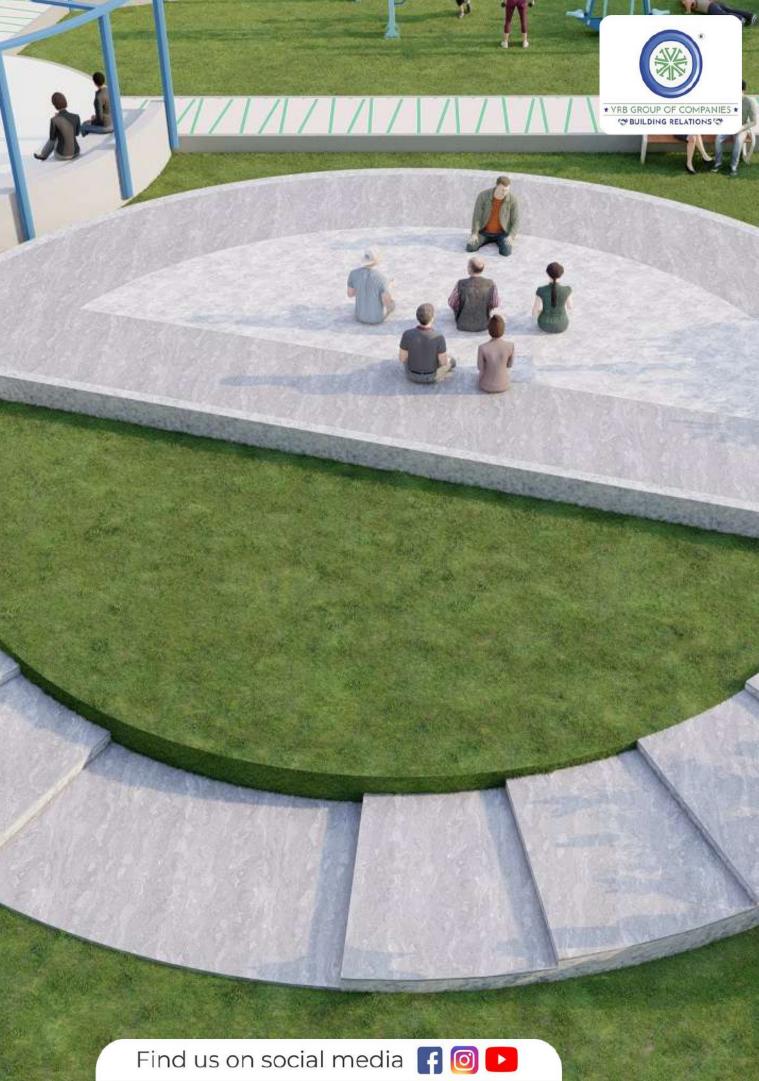

# YOGA ZONE

A yoga zone is a designated area within Sood Vihaar where individuals can practice yoga and other types of meditation or mindfulness exercises. Yoga zones are typically designed to provide a peaceful and relaxing atmosphere that promotes mental and physical wellbeing.