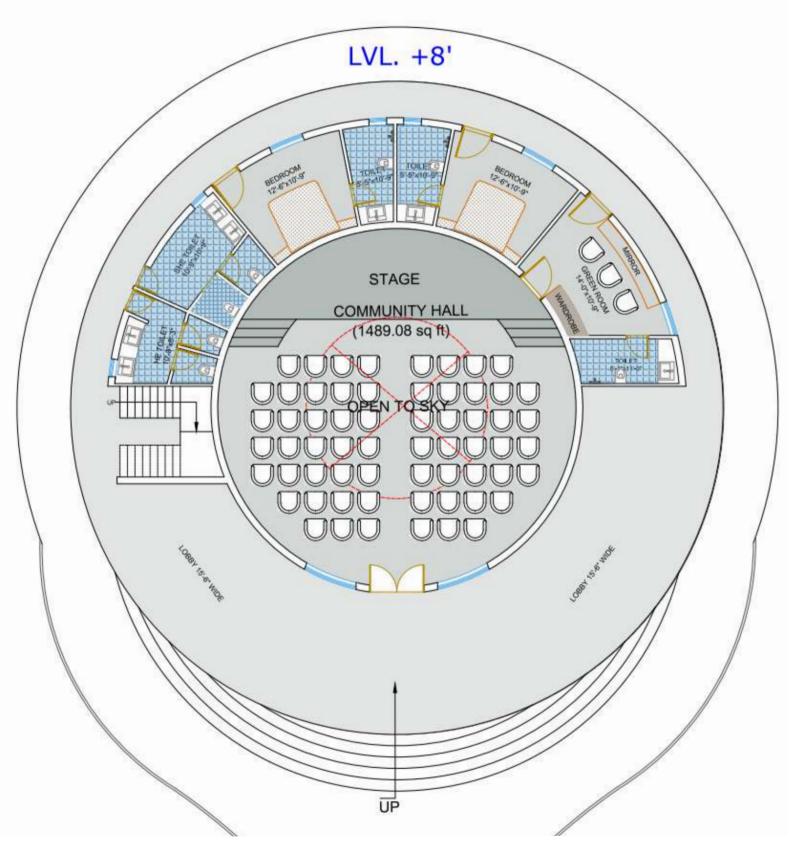

## PLAN FOR **COMMUNITY HALL**

#### Community Hall

Total Area : 4000 Sq. Ft. Two Bedrooms of 12.5' × 10' size One Green Room of 14'× 10'

#### Community Hall

Total Area: 4000 Sq. Ft. Two Bedrooms of 12.5' × 10' size One Green Room of 14'×10'