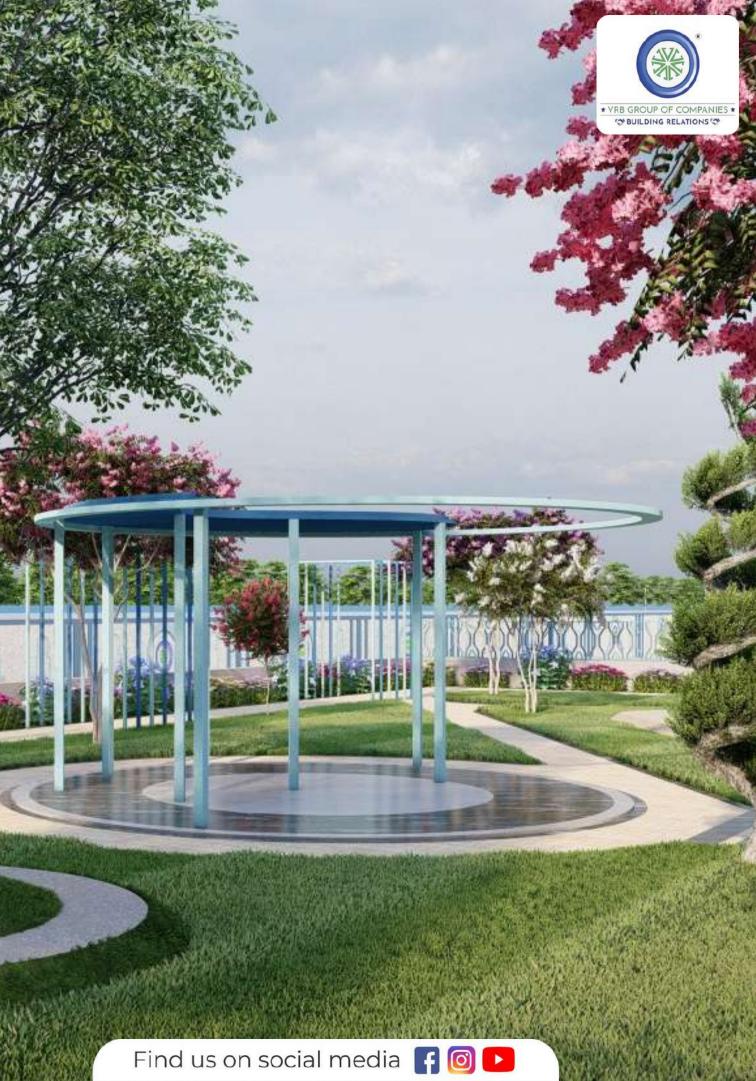

# GAZEBO

A gazebo is a freestanding, outdoor structure that provides a shaded area for people to relax and enjoy the outdoors.