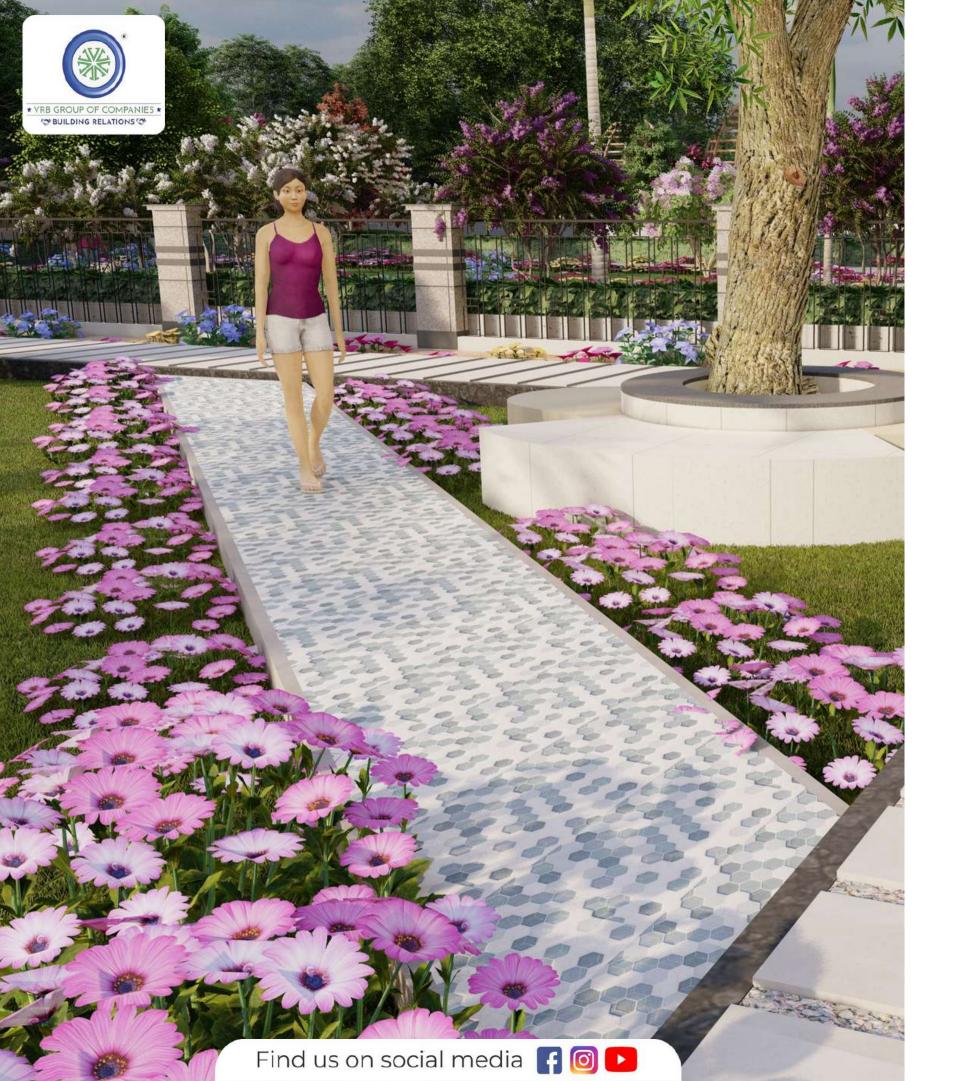

### ACUPRESSURE PATHWAY

An acupressure pathway is a system of pathways or channels in the body that are used in acupressure therapy. Acupressure is a form of traditional Chinese medicine that involves applying pressure to specific points on the body to relieve pain and promote healing.