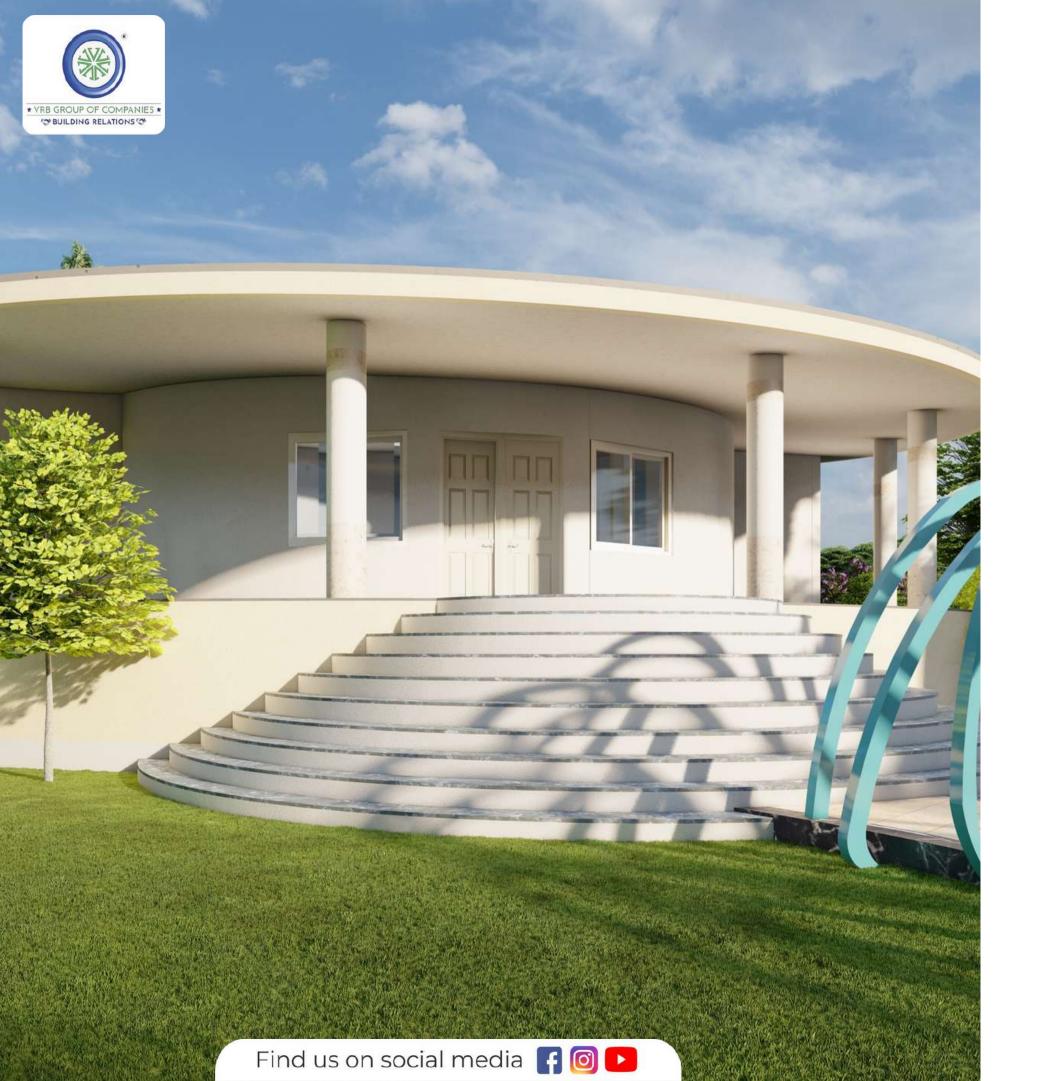

## COMMUNITY HALL

The community hall in Sood Vihar is a multipurpose space used for a variety of events and activities. It serves as a hub for social gatherings, cultural events, educational programs, and recreational activities.

#### Community Hall

Total Area : 4000 Sq. Ft. Two Bedrooms of 12.5' × 10' size One Green Room of 14'× 10'

#### SOOD VIHAAR

The community hall in Sood Vihar is a multipurpose space used for a variety of events and activities. It serves as a hub for social gatherings, cultural events, educational programs, and recreational activities.

#### Community Hall

Total Area: 4000 Sq. Ft. Two Bedrooms of 12.5' × 10' size One Green Room of 14'×10'