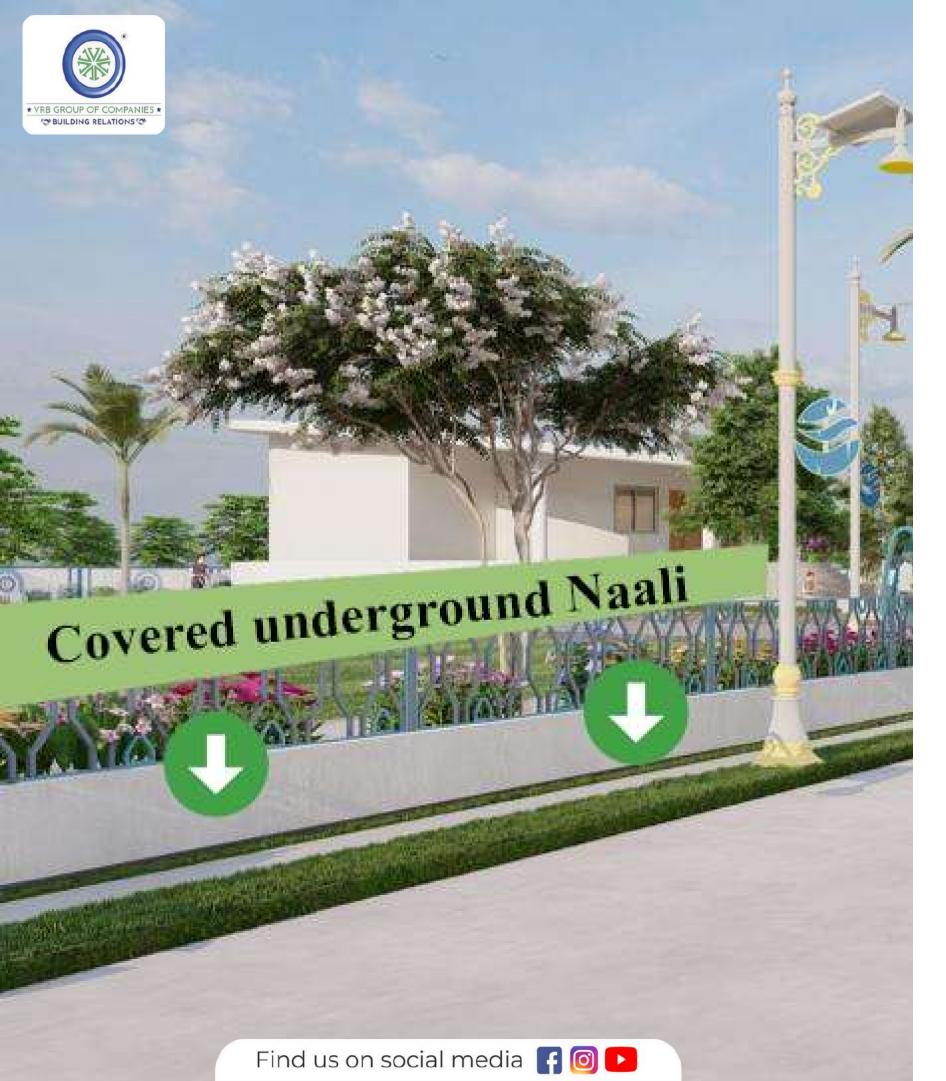

### COVERED UNDERGROUND NAALI

Sood Vihaar features Underground Covered Naali for the convenience of residents and people alike.