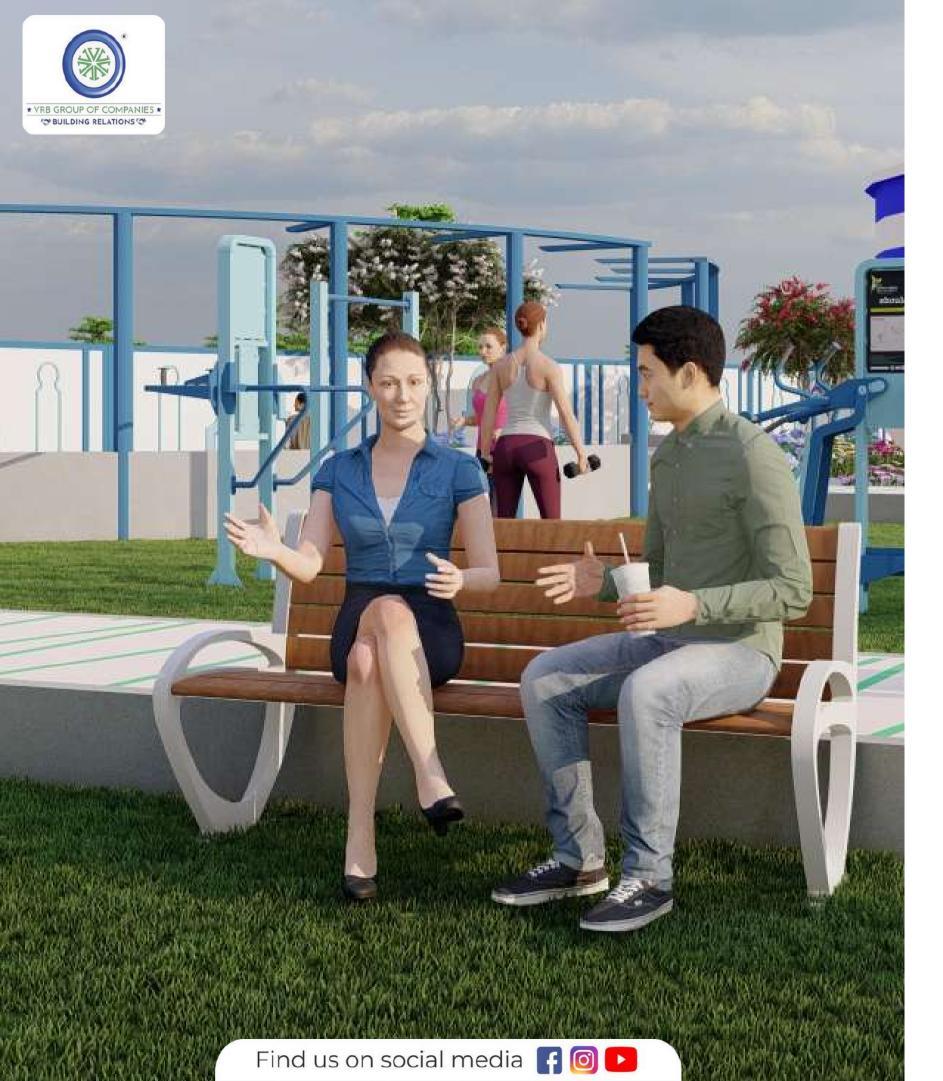

#### SOOD VIHAAR

# OPEN GYM

An open gym is a type of fitness facility that is located outdoors and is accessible to the public. These facilities typically provide a range of exercise equipment that is designed to be used outside, such as weightlifting equipment, cardio machines, and other types of fitness equipment.