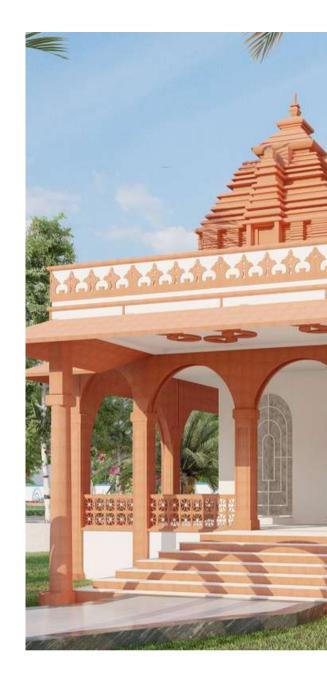

# RAM DARBAR

The temple is open to visitors of all faiths and is a popular spot for tourists as well. The atmosphere is peaceful and serene, making it a perfect place for meditation and reflection.

#### Temple Size : 21'× 20'