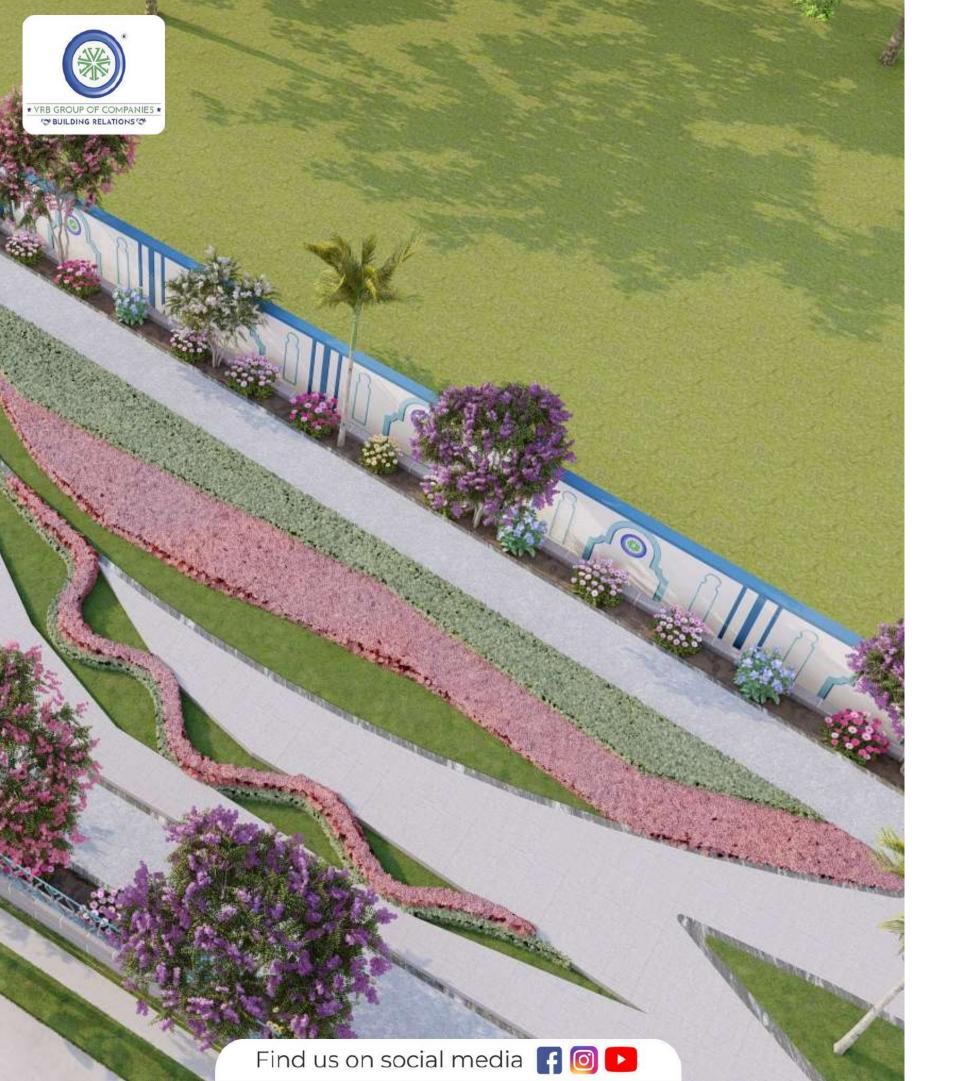

Flower mounds are raised beds or mounds of soil that are designed to create a decorative and visually appealing landscape feature. Flower mounds can be found in gardens, public spaces, and parks, and are often used to add color and texture to an outdoor area.

### FLOWER MOUNDS