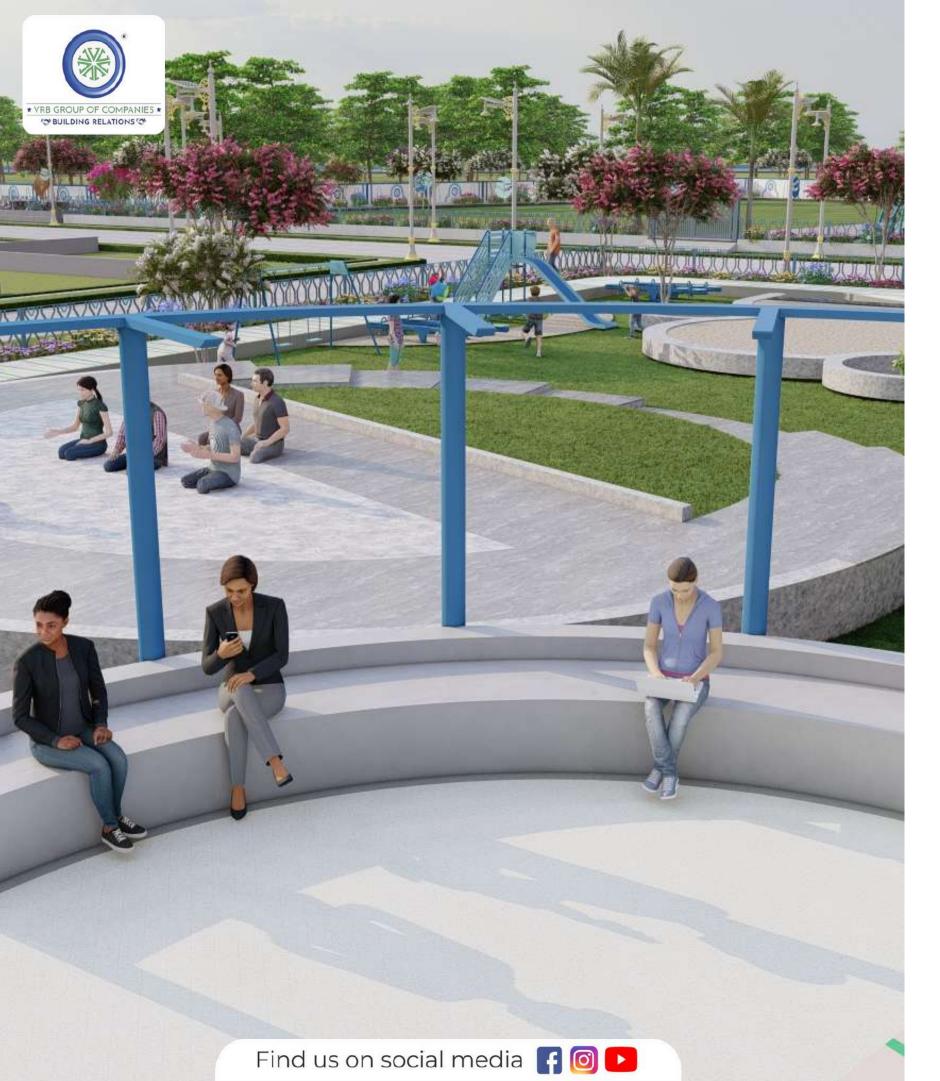

# SITTING AREA

A sitting area in Sood Vihaar can provide a peaceful and relaxing space for people to unwind and enjoy the natural surroundings. These areas can be designed to promote mental health and well-being, providing a respite from the stresses of daily life.