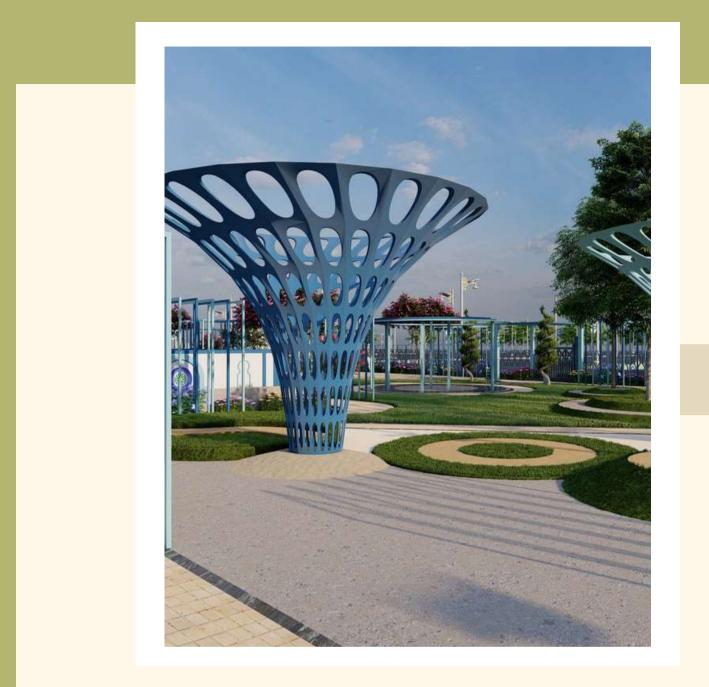

### **SELFIE POINT ABSTRACT SCULPTURE**

A selfie point featuring an abstract sculpture is a unique and interesting addition to any public space. A stone sculpture is a work of art that is created by carving stone into a specific shape or design. When combined with a selfie point, it provides an opportunity for visitors to take photographs with a beautiful and culturally significant work of art.