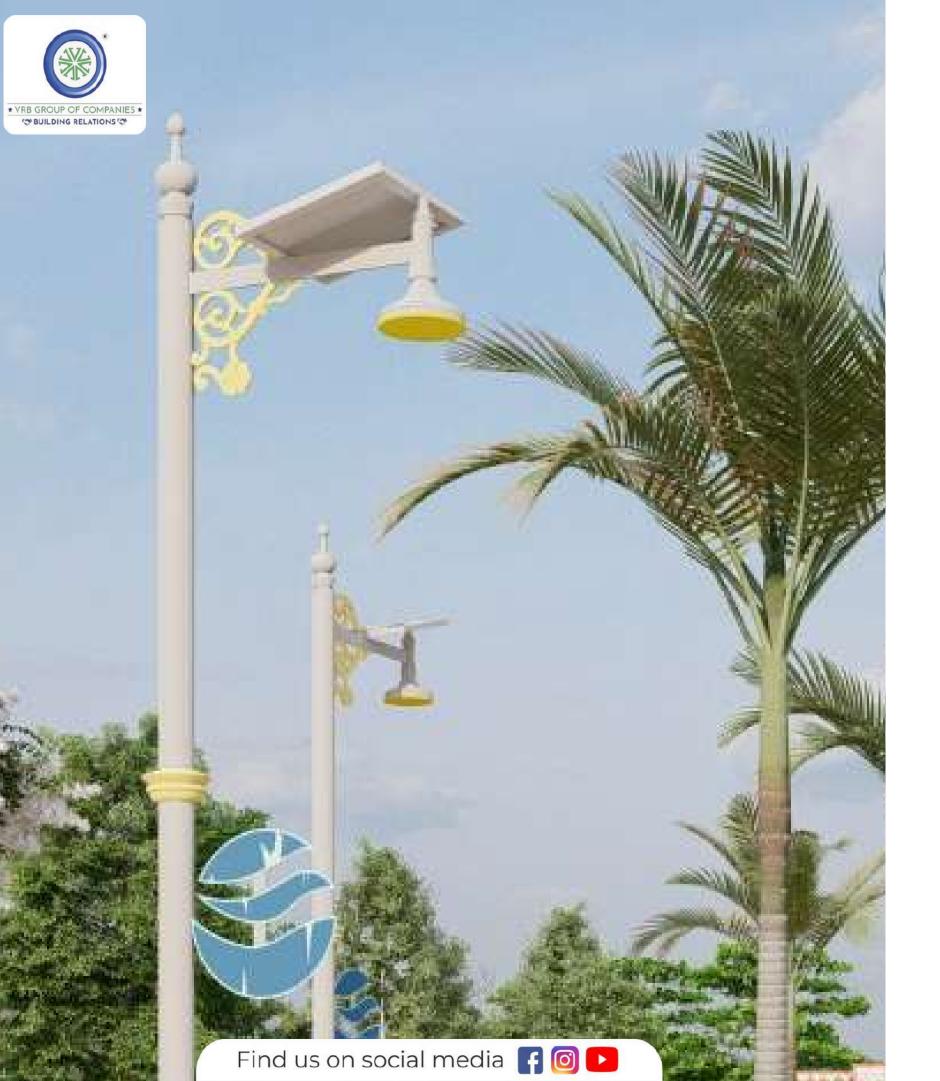

A LED street light is a type of outdoor lighting fixture that uses light-emitting diodes (LEDs) to illuminate streets, roadways, and other outdoor areas. LED street lights are becoming increasingly popular as a more energy-efficient and cost-effective alternative to traditional street lights that use high-pressure sodium or metal halide lamps.

# **LED STREET** LIGHT