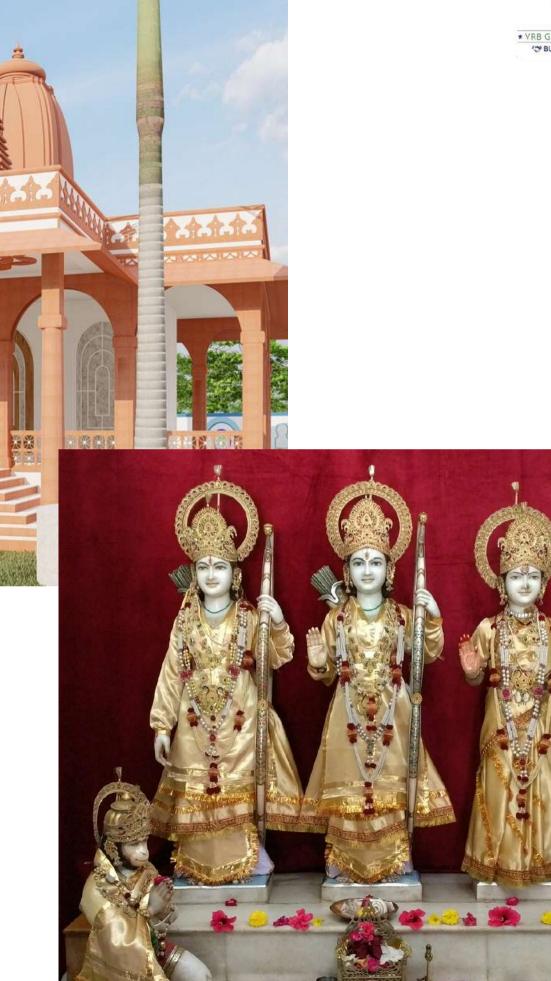

# RAM DARBAR

The temple is open to visitors of all faiths and is a popular spot for tourists as well. The atmosphere is peaceful and serene, making it a perfect place for meditation and reflection.

#### Temple Size : 21'× 20'