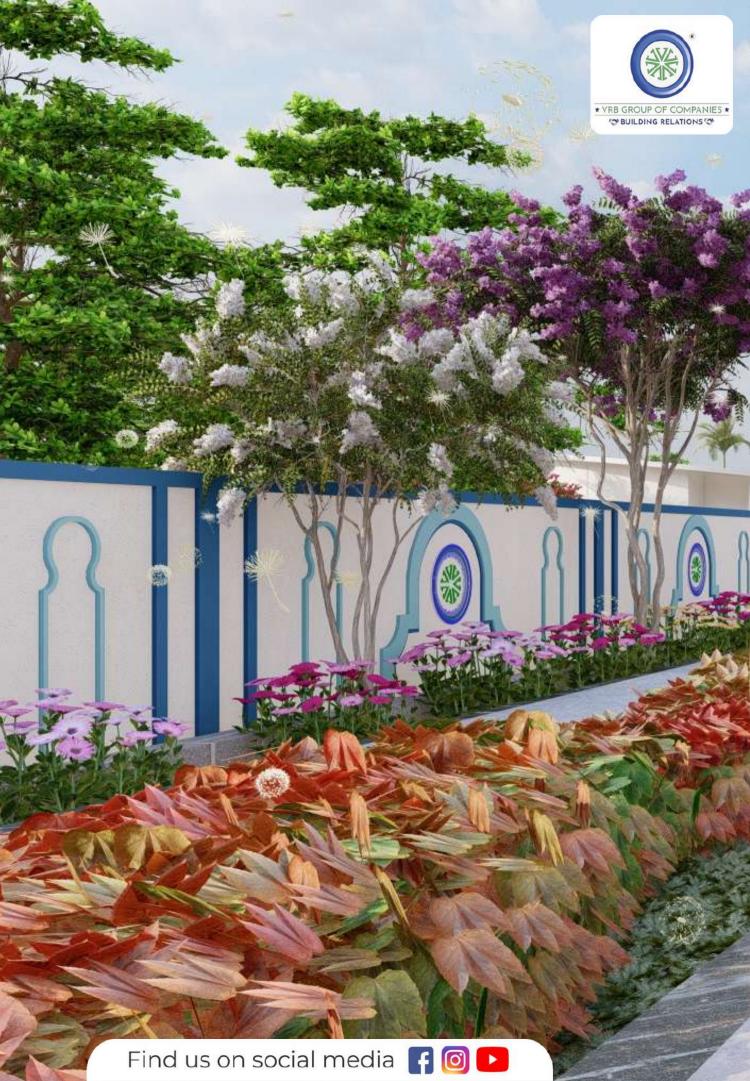

Flower mounds are raised beds or mounds of soil that are designed to create a decorative and visually appealing landscape feature. Flower mounds can be found in gardens, public spaces, and parks, and are often used to add color and texture to an outdoor area.

#### SOOD VIHAAR

### FLOWER MOUNDS