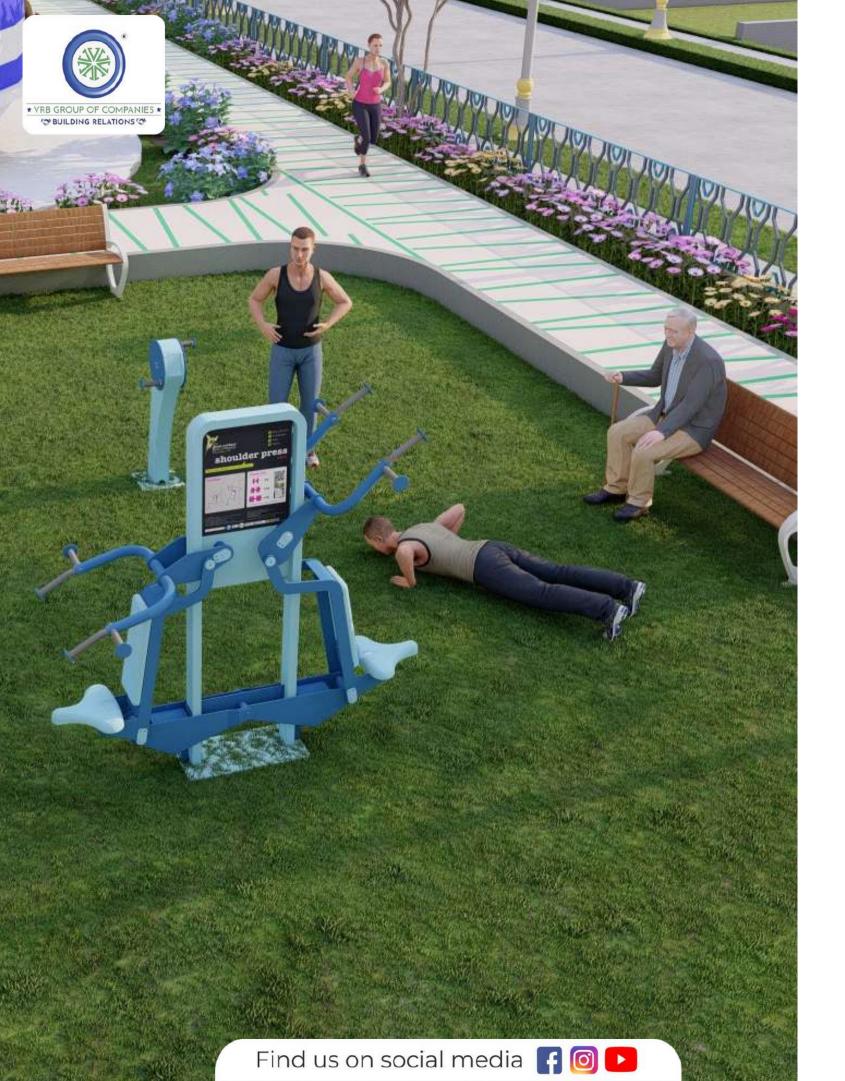

An open gym is a type of fitness facility that is located outdoors and is accessible to the public. These facilities typically provide a range of exercise equipment that is designed to be used outside, such as weightlifting equipment, cardio machines, and other types of fitness equipment.

# OPEN GYM