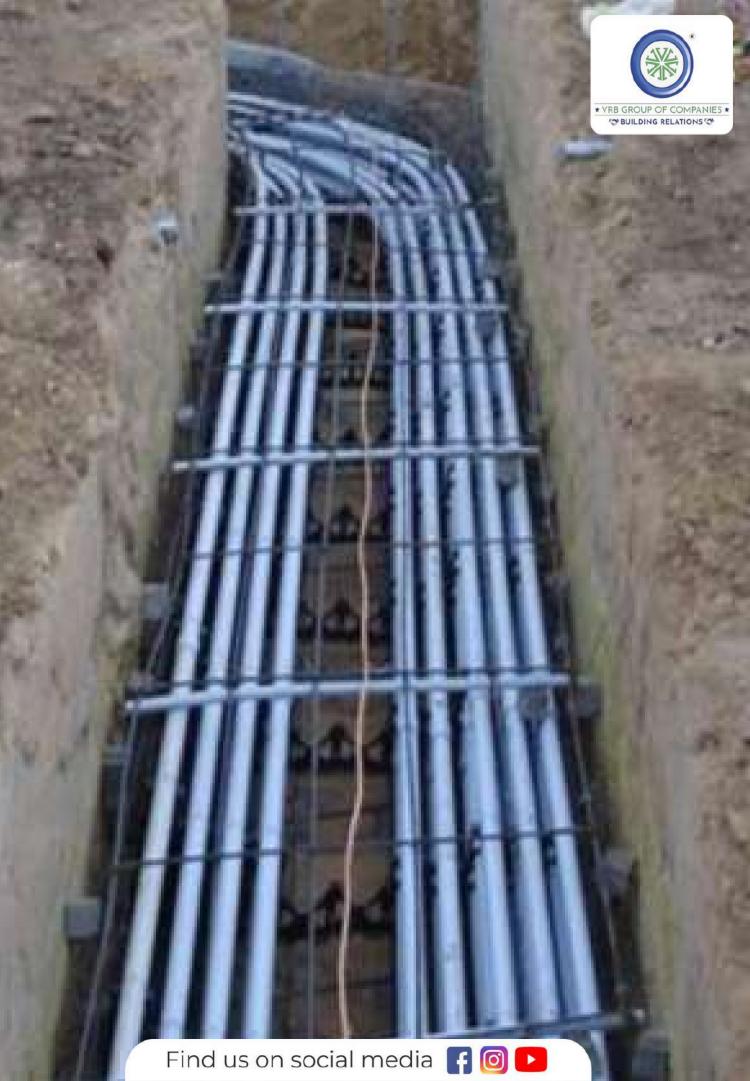

### UNDERGROUND ELECTRICITY LINE

An underground electricity line is a system of cables that are buried underground and used to distribute electrical power from a generating station to homes, businesses, and other electrical loads.