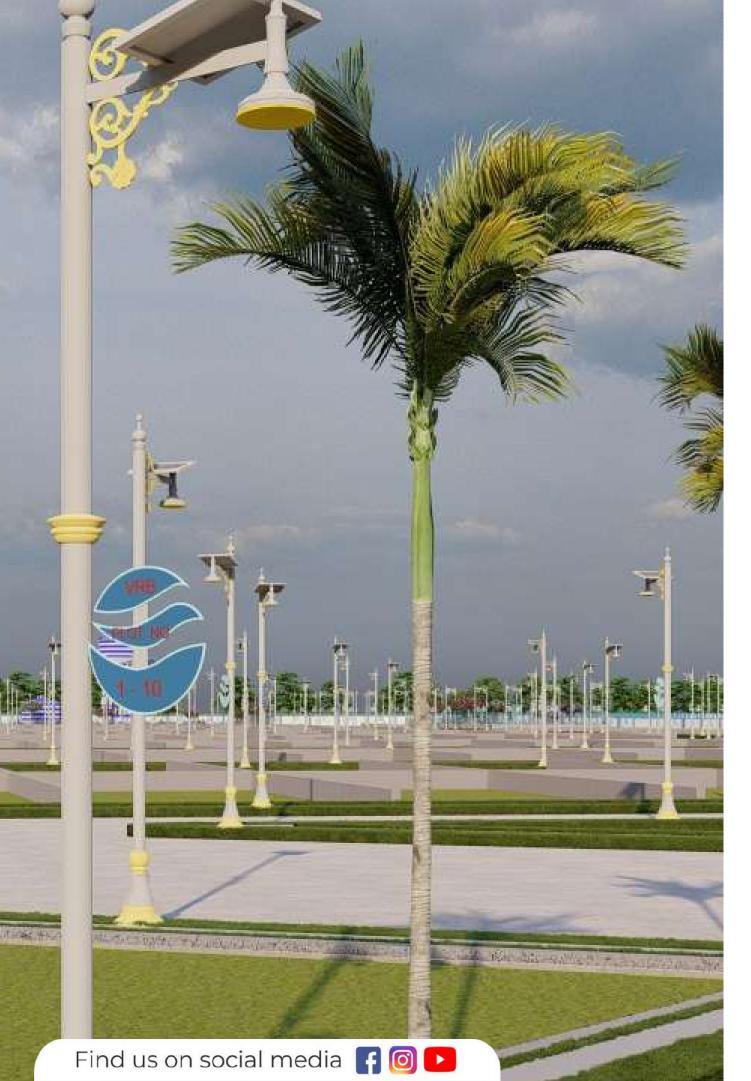

A LED street light is a type of outdoor lighting fixture that uses light-emitting diodes (LEDs) to illuminate streets, roadways, and other outdoor areas. LED street lights are becoming increasingly popular as a more energy-efficient and cost-effective alternative to traditional street lights that use high-pressure sodium or metal halide lamps.

#### SOOD VIHAAR

# **LED STREET** LIGHT