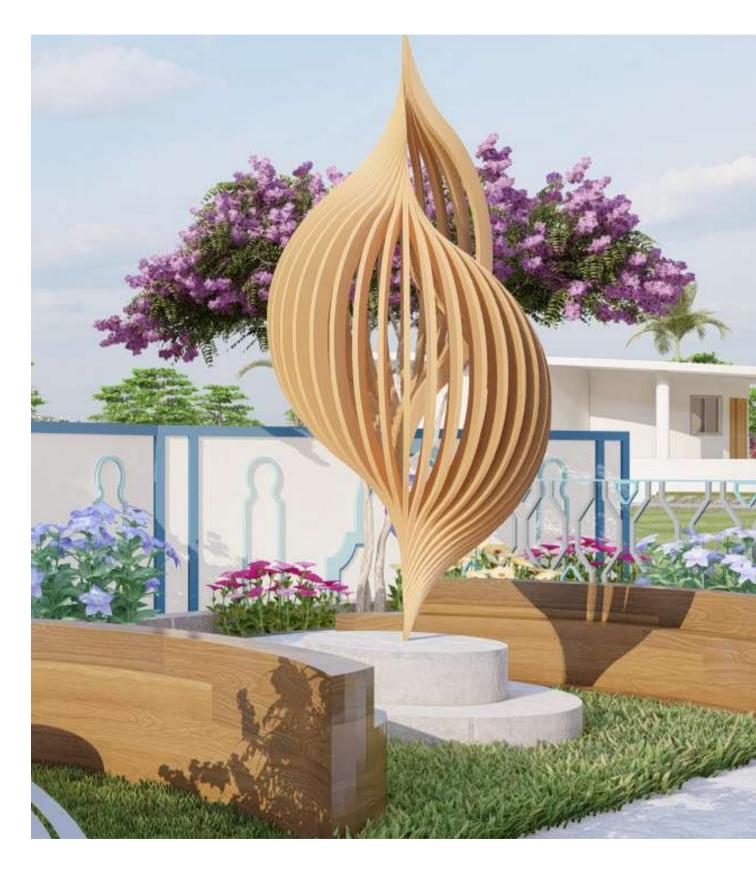

### **SELFIE POINT ABSTRACT SCULPTURE**

A selfie point featuring an abstract sculpture is a unique and interesting addition to any public space. A stone sculpture is a work of art that is created by carving stone into a specific shape or design. When combined with a selfie point, it provides an opportunity for visitors to take photographs with a beautiful and culturally significant work of art.