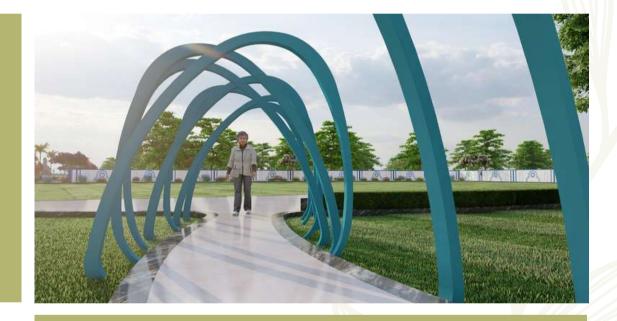

### **SELFIE POINT ABSTRACT SCULPTURE**

A selfie point featuring an abstract sculpture is a unique and interesting addition to any public space. A stone sculpture is a work of art that is created by carving stone into a specific shape or design. When combined with a selfie point, it provides an opportunity for visitors to take photographs with a beautiful and culturally significant work of art.