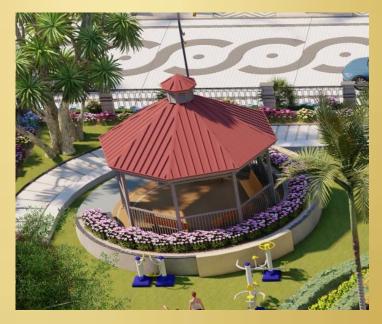

#### MAHINDRA S.E.Z

• Approx 11 KM







PROJECT ADDRESS: KAPURAWALA, NEAR MUHANA, TEH. SANGANER, JAIPUR

### **Aerial View**





Sales & Marketed By: Gokul kripa

PROJECT ADDRESS: KAPURAWALA, NEAR MUHANA, TEH. SANGANER, JAIPUR

## Landscape Developed Park







PROJECT ADDRESS: KAPURAWALA, NEAR MUHANA, TEH. SANGANER, JAIPUR

## Sparkle Sculpture







PROJECT ADDRESS: KAPURAWALA, NEAR MUHANA, TEH. SANGANER, JAIPUR

### Landscape Developed Park







PROJECT ADDRESS: KAPURAWALA, NEAR MUHANA, TEH. SANGANER, JAIPUR

### Park Entrance Plaza







PROJECT ADDRESS: KAPURAWALA, NEAR MUHANA, TEH. SANGANER, JAIPUR

## Temple







#### PROJECT ADDRESS: KAPURAWALA, NEAR MUHANA, TEH. SANGANER, JAIPUR



Park Bench







#### PROJECT ADDRESS: KAPURAWALA, NEAR MUHANA, TEH. SANGANER, JAIPUR



Gazebo

### **Pergola Sitting**







PROJECT ADDRESS: KAPURAWALA, NEAR MUHANA, TEH. SANGANER, JAIPUR

## Acupressure Pathway







PROJECT ADDRESS: KAPURAWALA, NEAR MUHANA, TEH. SANGANER, JAIPUR

### **Public Utility**







PROJECT ADDRESS: KAPURAWALA, NEAR MUHANA, TEH. SANGANER, JAIPUR

### Celebration House (Community Hall)



Celebration House of size 82 ft x 49 ft





PROJECT ADDRESS: KAPURAWALA, NEAR MUHANA, TEH. SANGANER, JAIPUR

### Celebration House (Community Hall)

### With All Facilities like:

- Kitchen (10'10" ×14'6")
- Indoor Banquet Hall
- Room (10'10" ×10'5")
- **Facilities**





Sales & Marketed By: Gokul kripa

PROJECT ADDRESS: KAPURAWALA, NEAR MUHANA, TEH. SANGANER, JAIPUR

### Indoor Banquet Hall

An 64' 10" ft x 42'8" ft Size of Banquet Hall Provided





Sale