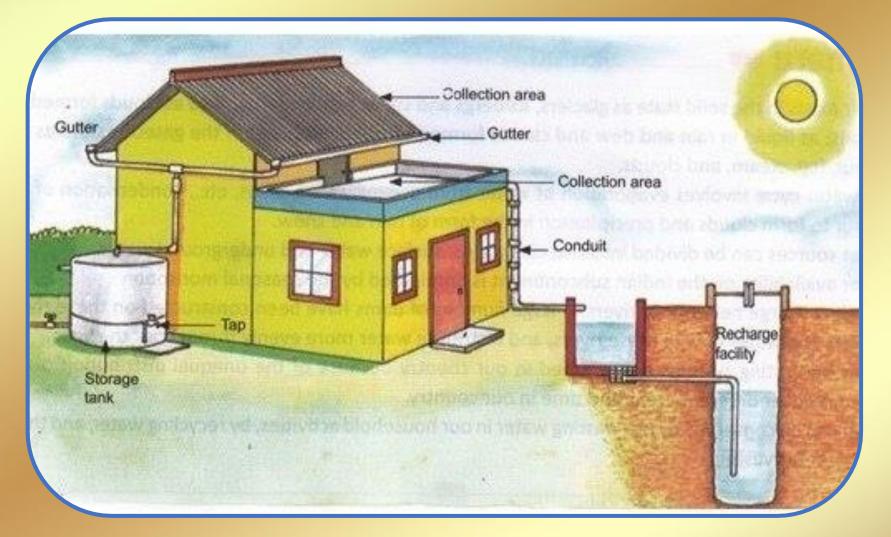

### RAINWATER HARVESTING SYSTEM

PROJECT ADDRESS: KAPURAWALA, NEAR MUHANA, TEH. SANGANER, JAIPUR