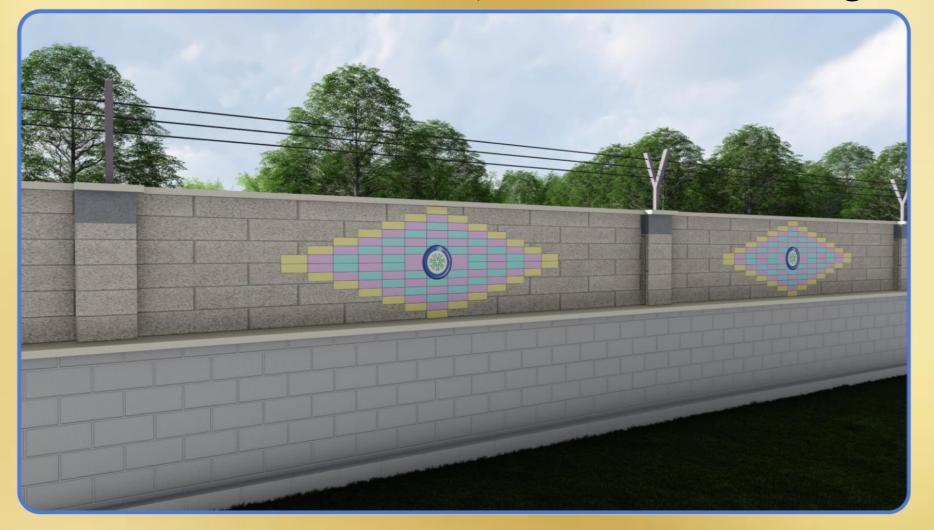

### Outer Boundary with Wire Fencing

PROJECT ADDRESS: KAPURAWALA, NEAR MUHANA, TEH. SANGANER, JAIPUR