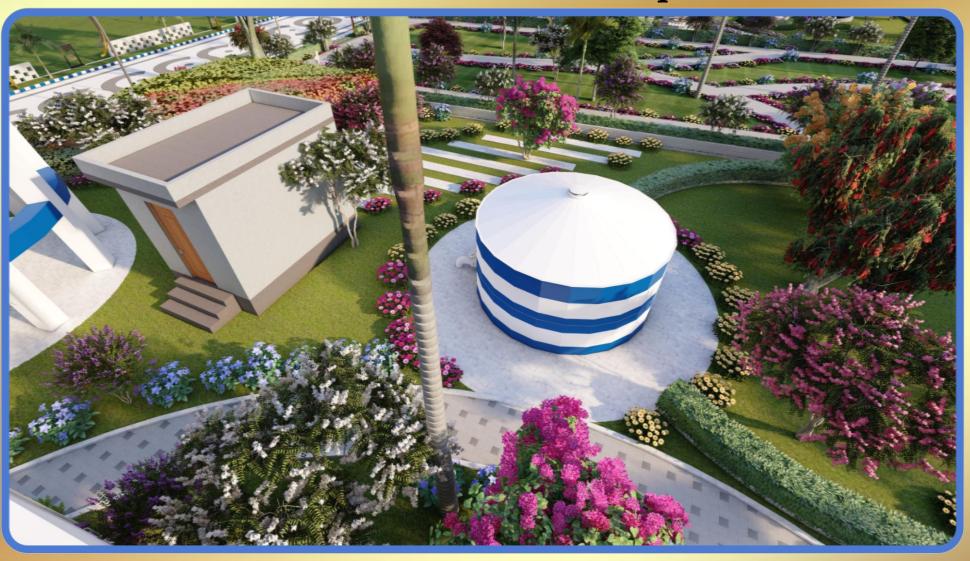

### Overhead Water Storage Tank

2 Lakh Ltr Capacity OHSR Provided

Gokul kripa

PROJECT ADDRESS: KAPURAWALA, NEAR MUHANA, TEH. SANGANER, JAIPUR