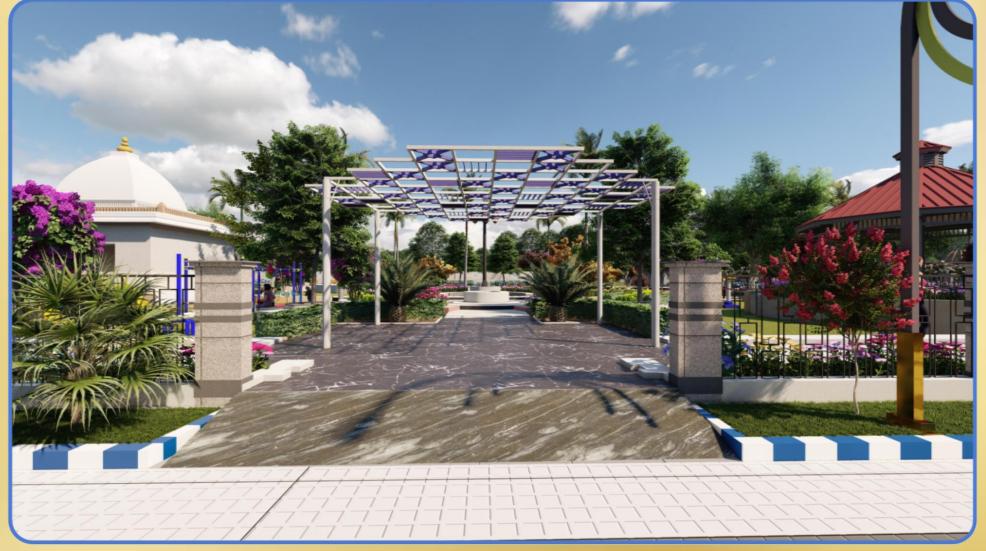

## ENTRY GATE

VRB Group Presents "VRB Sparkle" an Luxury Entry Gated Fully Developed Township

PROJECT ADDRESS: KAPURAWALA, NEAR MUHANA, TEH. SANGANER, JAIPUR

### Gated Entry with Boom Barrier