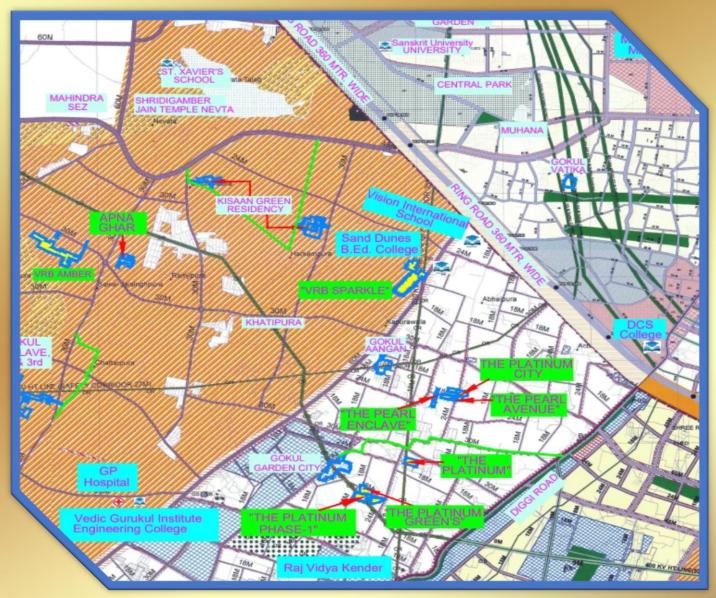

### **CONNECTIVITY FROM TOWNSHIP**

#### JAIPUR INTERNATIONAL **AIRPORT**

• Approx 17 km

#### St. Xavier School

Approx 7 km

#### Nevta Lake

• Approx 7 KM

#### RING ROAD CORRIDOR

• Approx 1 KM

#### **MUHANA MANDI**

• Approx 7 KM

#### MAHINDRA S.E.Z

• Approx 11 KM

PROJECT ADDRESS: KAPURAWALA, NEAR MUHANA, TEH. SANGANER, JAIPUR