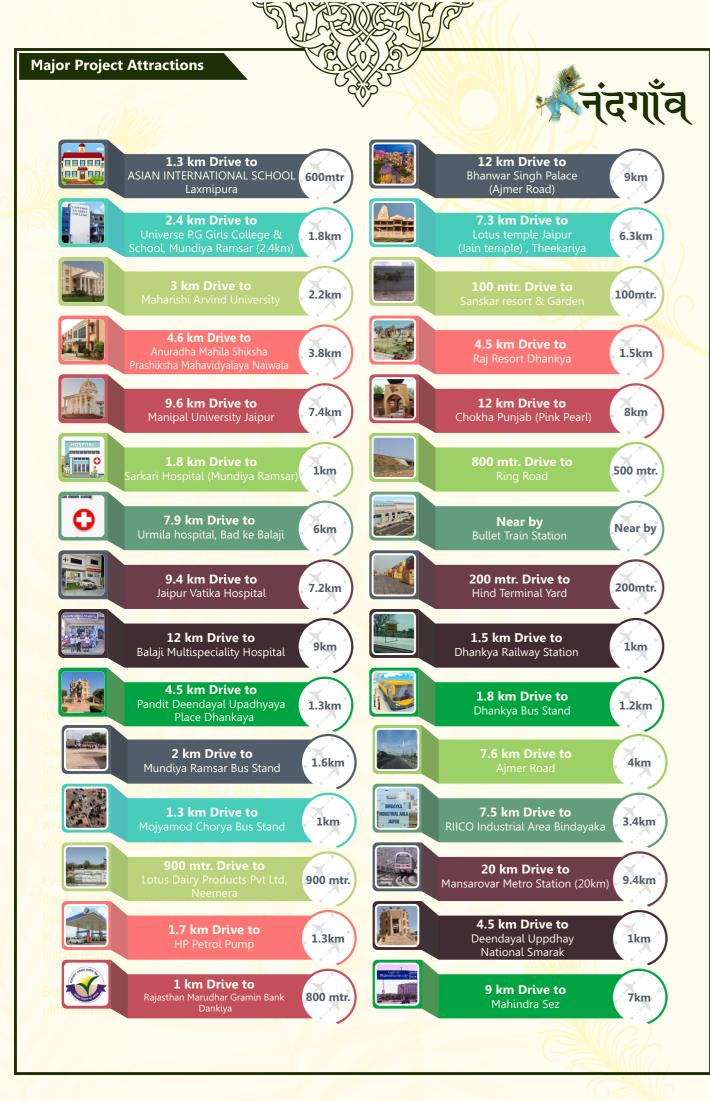

## School, College & University

- ASIAN INTERNATIONAL SCHOOL, Laxmipura (1.3km)
- Universe P.G Girls College & School, Mundiya Rasar (2.4km) Atharva Palace, Jaipur (3km)
- Universe Defence Academy Mundiya Ramsar (2.6km)
- Abhigyan ITI Sirsi Road (2.7km)
  Maharishi Arvind University (3km)
- Anuradha Mahila Shiksha Prashiksha
- Mahavidyalaya Naiwala (4.6km)
- Home Guard I.G. Office & Traininig Center (5.7km)
- Suparshva para medical college, Theekariya (7.3km)

### JDA Institutional Zone

- Manipal University Jaipur (9.6km)
- Haridev Joshi University (hjujmc). Jaipur.
- Police Anusandan Kendra
- Dr. Bhimrao Ambedkar Law University
- Sardar Patel University
- Community Health Centre

#### Hospitals

- Sarkari Hospital (Mundiya Ramsar) (1.8km)
- Urmila hospital, Bad ke Balaji (7.9km)
- Jaipur Vatika Hospital (9.4km)
  Sanjeevni Hospital (10km)
- Balaji Multispeciality Hospital (12km)

# Shopping Entertainment & Recreational Activity

- Pandit Deendayal Upadhyaya Birth and Memorial Place Dhankaya (4.5km)
- Lotus temple jaipur (Jain temple) , Theekariya (7.3km)
- Mundiya Ramsar Main Market (1.5km)
- Neemera Market (3km)
- Sivad Mod, Sirsi Road Market (5km)

# **Restaurant & Hotel**

- Sanskar resort & Garden (100mtr.)
- Raj Resort Dhankya (4.5km)
- Swapanlok resort (5.7km)
- M.B. Hotel & restaurant (6.7km)
- Chokha Punjab (Pink Pearl) (12km)

### Transportation

- Ring Road (800mtr.)
- Bullet Train Station (Near by)
- Mojyamod Chorya Bus Stand (1.3km)
  Dhankya Railway Station (1.5km)
- Dhankya Bus Stand (1.8km)
- Mundiya Ramsar Bus Stand (2km)
  Ajmer Road (7.6km)
- Kanakpura Railway Station (12km)
- Mansarovar Metro Station (20km)
- Jaipur Railway Station (20km)
- International Airport (30km)

## Others

- Hind Terminal Yard (Only 200mtr.)
- Lotus Dairy Products Pvt Ltd, Neemera (900 mtr.)
- HP Petrol Pump (1.7km)
- Rajasthan Marudhar Gramin Bank Dankiya (1km)
- Rajasthan Marudhar Gramin Bank Neemera (3km)
- Deendayal Uppdhay National Smarak (4.5 km)
- RIICO Industrial Area Bindayaka (7.5km)
- Mahindra Sez (9km)