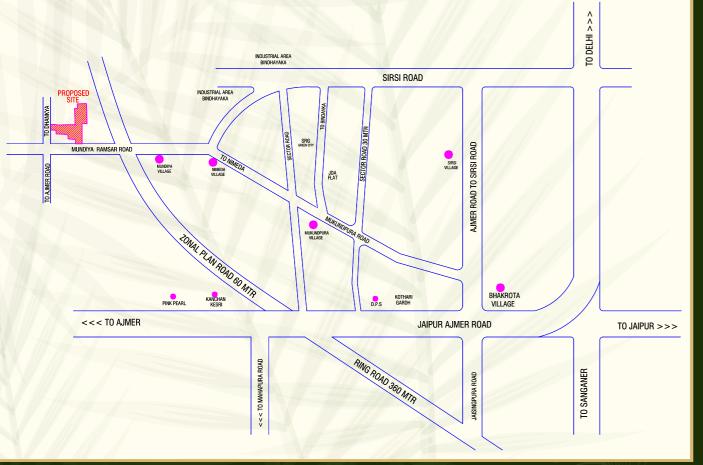

## School, College & University

- ASIAN INTERNATIONAL SCHOOL, Laxmipura (1.3km)
- Universe P.G Girls College & School, Mundiya Rasar (2.4km) Atharva Palace, Jaipur (3km)
- Universe Defence Academy Mundiya Ramsar (2.6km)
- Abhigyan ITI Sirsi Road (2.7km)
  Maharishi Arvind University (3km)
- Anuradha Mahila Shiksha Prashiksha
- Mahavidyalaya Naiwala (4.6km)
- Home Guard I.G. Office & Traininig Center (5.7km)
- Suparshva para medical college, Theekariya (7.3km)

### JDA Institutional Zone

- Manipal University Jaipur (9.6km)
- Haridev Joshi University (hjujmc). Jaipur.
- Police Anusandan Kendra
- Dr. Bhimrao Ambedkar Law University
- Sardar Patel University
- Community Health Centre

#### Hospitals

- Sarkari Hospital (Mundiya Ramsar) (1.8km)
- Urmila hospital, Bad ke Balaji (7.9km)
- J