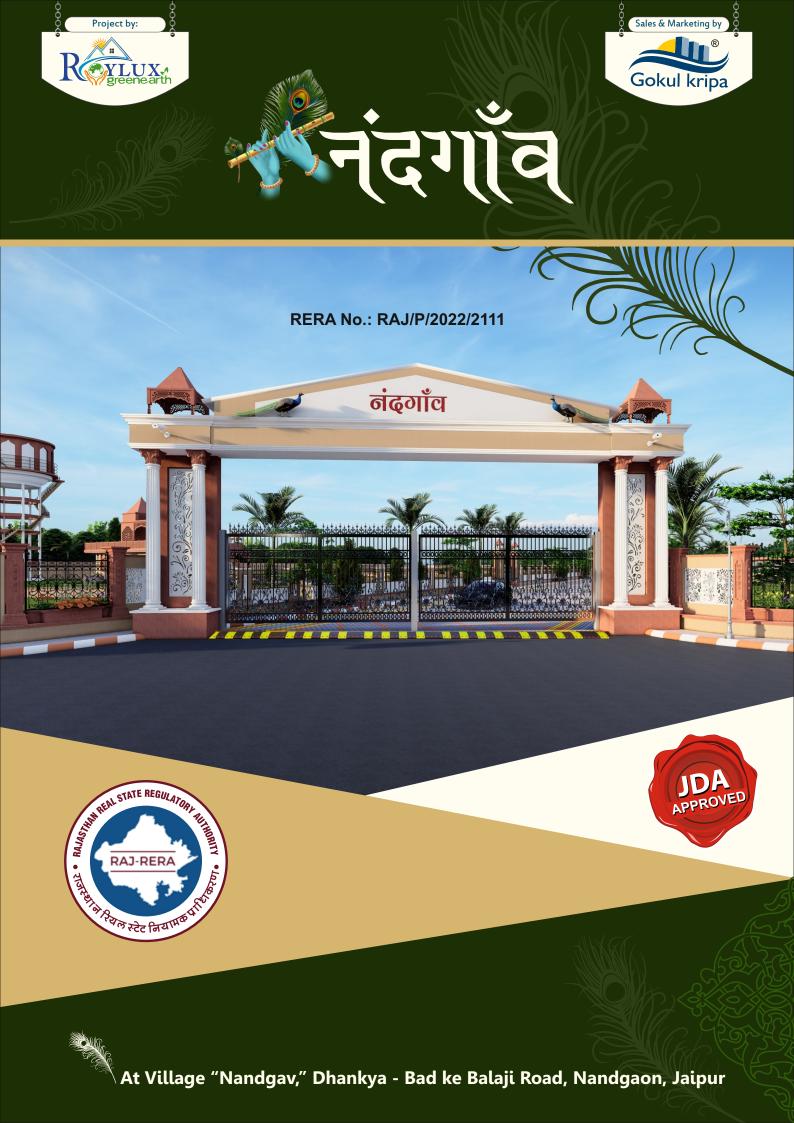

## School, College & University

- ASIAN INTERNATIONAL SCHOOL, Laxmipura (1.3km)
- Universe P.G Girls College & School, Mundiya Rasar (2.4km) Atharva Palace, Jaipur (3km)
- Universe Defence Academy Mundiya Ramsar (2.6km)
- Abhigyan ITI Sirsi Road (2.7km)
  Maharishi Arvind University (3km)
- Anuradha Mahila Shiksha Prashiksha
- Mahavidyalaya Naiwala (4.6km)
- Home Guard I.G. Office & Traininig Center (5.7km)
- Suparshva para medical college, Theekariya (7.3km)

### JDA Institutional Zone

- Manipal University Jaipur (9.6km)
- Haridev Joshi University (hjujmc). Jaipur.
- Police Anusandan Kendra
- Dr. Bhimrao Ambedkar Law University
- Sardar Patel University
- Community Health Centre

#### Hospitals

- Sarkari Hospital (Mundiya Ramsar) (1.8km)
- Urmila hospital, Bad ke Balaji (7.