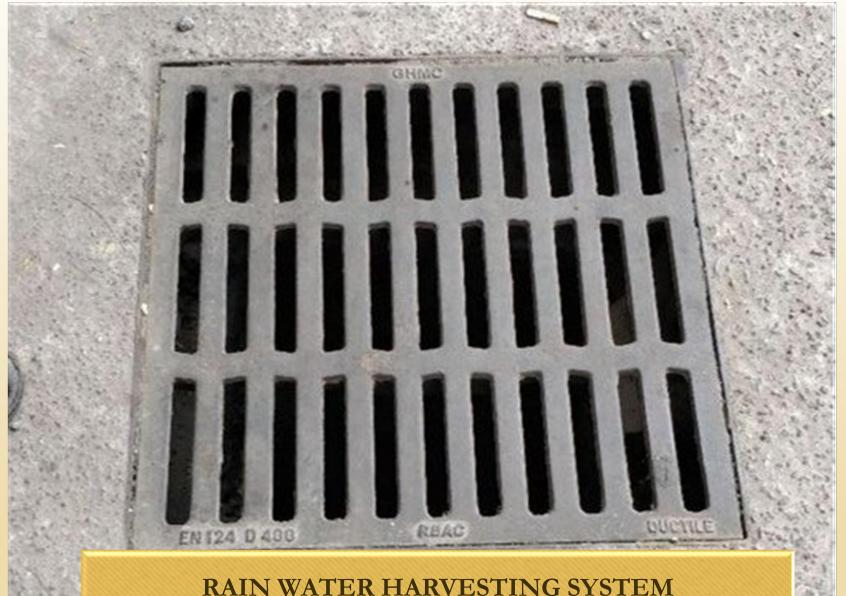

**GAZEBO** A Beautiful structure amidst the gardens to sit, relax and admire the surroundings

TEMPLE

Seek Divine Blessings in a Tranquil Environment

follow us **(7) (0) (0)** 

follow us

follow us

Conserves Water. A source of Water for Landscape Irrigation.