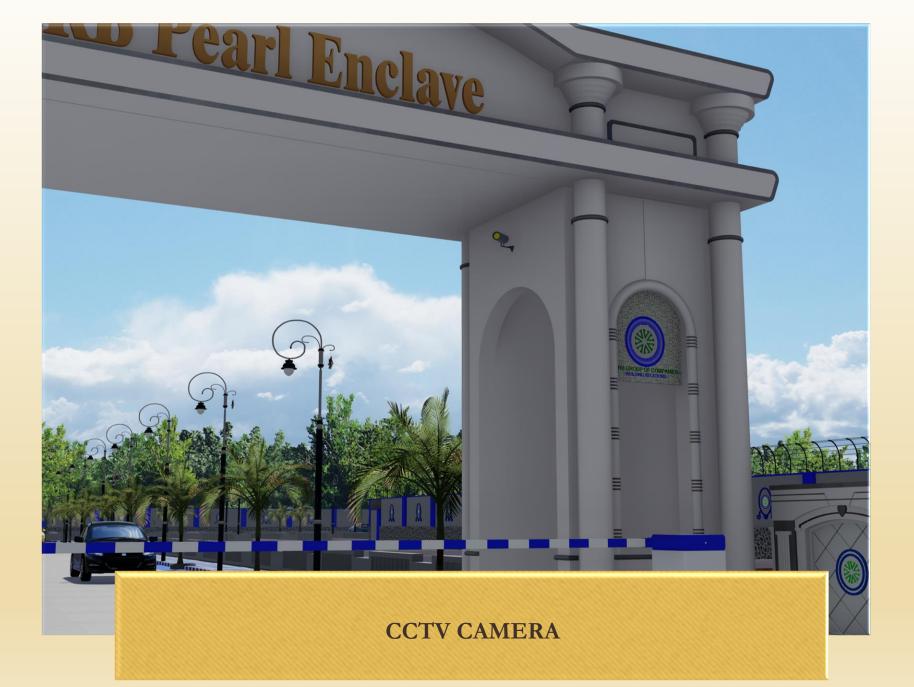

underground tanks are safe and secure from vandals and harsh weather conditions. There is no risk of deterioration or damage due to extreme heat or strong winds.

A PROJECT BY

**BUILDING RELATIONS** 

beautiful entrance