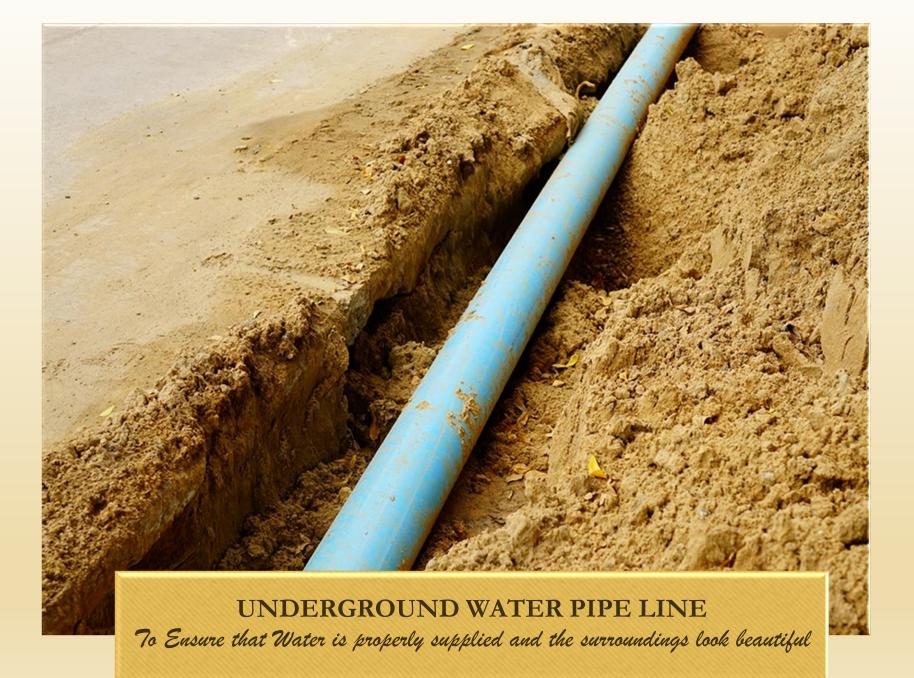

underground tanks are safe and secure from vandals and harsh weather conditions. There is no risk of deterioration or damage due to extreme heat or strong winds.

A PROJECT BY

**BUILDING RELATIONS** 

beautiful entrance