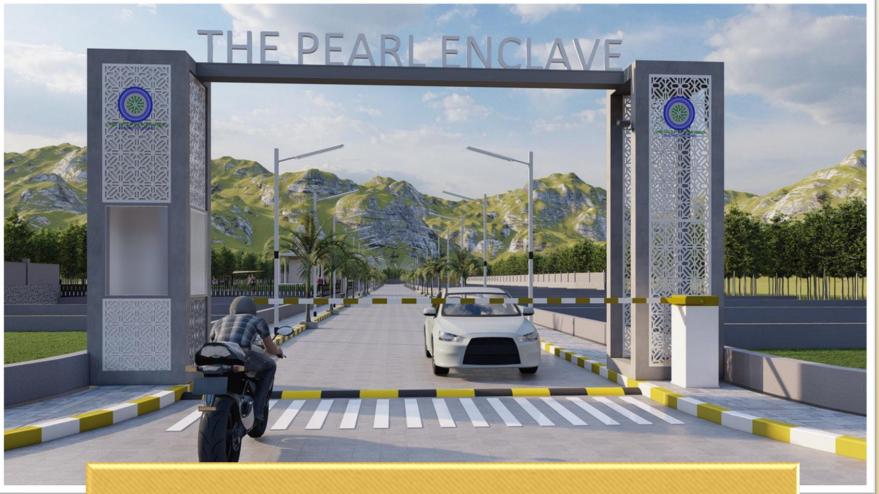

underground tanks are safe and secure from vandals and harsh weather conditions. There is no risk of deterioration or damage due to extreme heat or strong winds.

A PROJECT BY

**BUILDING RELATIONS** 

beautiful entrance

#### Major Approach of the project that you forever desired