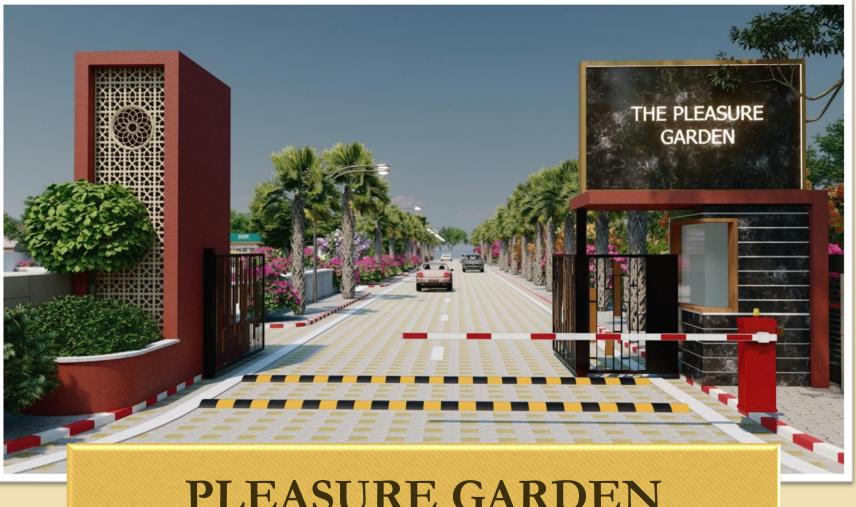

underground tanks are safe and secure from vandals and harsh weather conditions. There is no risk of deterioration or damage due to extreme heat or strong winds.

A PROJECT BY

**BUILDING RELATIONS** 

beautiful entrance

#### Major Approach of the project that you forever desired