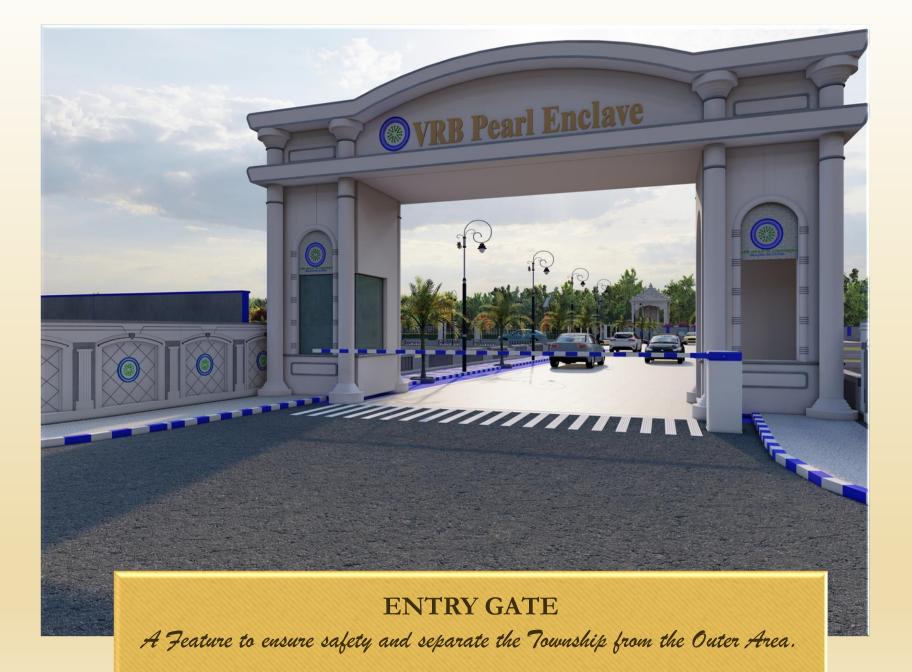

underground tanks are safe and secure from vandals and harsh weather conditions. There is no risk of deterioration or damage due to extreme heat or strong winds.

A PROJECT BY

**BUILDING RELATIONS** 

beautiful entrance