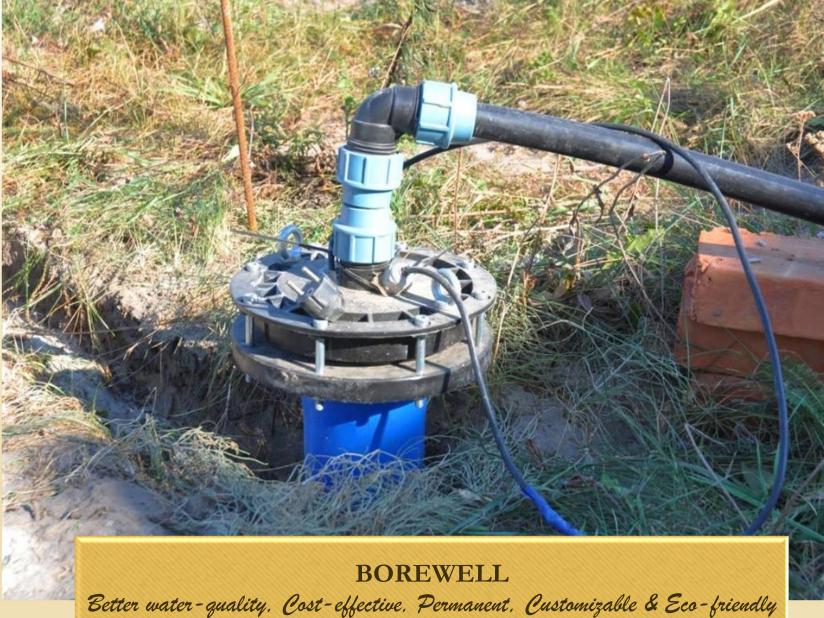

underground tanks are safe and secure from vandals and harsh weather conditions. There is no risk of deterioration or damage due to extreme heat or strong winds.

A PROJECT BY

**BUILDING RELATIONS** 

beautiful entrance