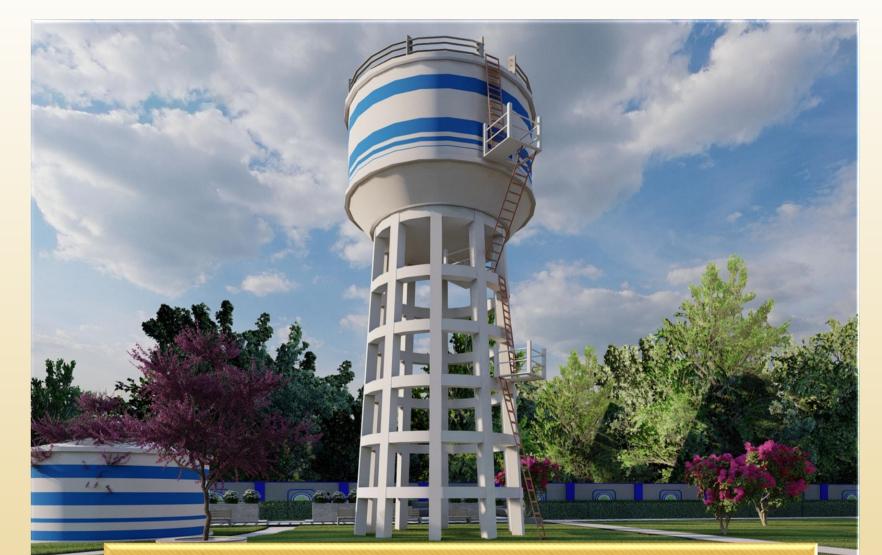

underground tanks are safe and secure from vandals and harsh weather conditions. There is no risk of deterioration or damage due to extreme heat or strong winds.

A PROJECT BY

**BUILDING RELATIONS** 

beautiful entrance