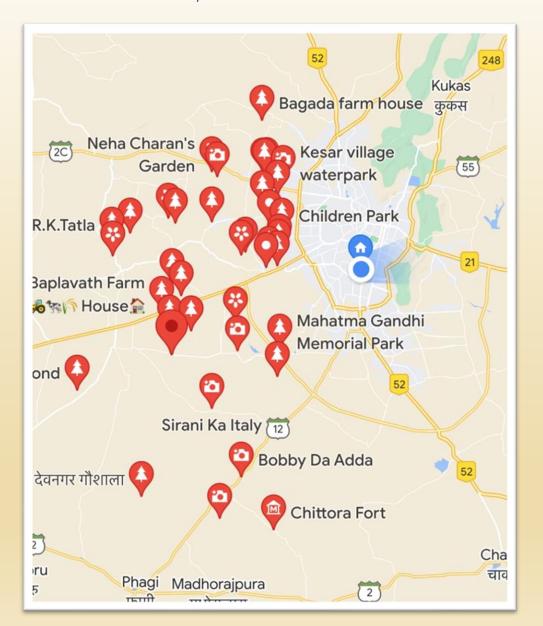

s for Consumers



































underground tanks are safe and secure from vandals and harsh weather conditions. There is no risk of deterioration or damage due to extreme heat or strong winds.



A PROJECT BY

**BUILDING RELATIONS** 























beautiful entrance









































A area where we can sit and chit-chat with our loved ones.





#### Major Approach of the project that you forever desired



#### 5 KM DRIVE TO MAHINDRA WORLD CITY - SEZ

**8 KM DRIVE TO JAIPUR INSTITUTE OF TECHNOLOGY** 

7 KM DRIVE TO St. XAVIER'S COLLEGE

**8 KM DRIVE TO MUHANA MANDI** 

7 KM DRIVE TO VATIKA INFOTECH

**8 KM DRIVE TO RING ROAD** 

5 KM DRIVE TO NEOTA DAM

5 KM DRIVE TO AJMER JAIPUR EXPRESSWAY





Sales & Marketed By:



#### Location













#### A PROJECT BY







# A project by VRB Group

VRB GROUP was incorporated on 13th July 2016.

And started working in Real estate
from 13th July 2021.

We are providing Real estate solutions in Jaipur and soon we will plan for other cities too.

We aim to provide our customers a space that they can proudly call their own.

We believe in Building Strong Relations with whosoever connected with us.













ABHIMANYU RESIDENCY











PLEASURE GARDEN



















ROOPRAJ ENCLAVE











KASLI ENCLAVE











**VRB PRIME** 











**APNA GHAR** 











follow us









THE PLATINUM

follow us









THE PLATINUM CITY











THE PLATINUM PHASE - 1 & GREENS

















THE PEARL AVENUE











THE PEARL ENCLAVE