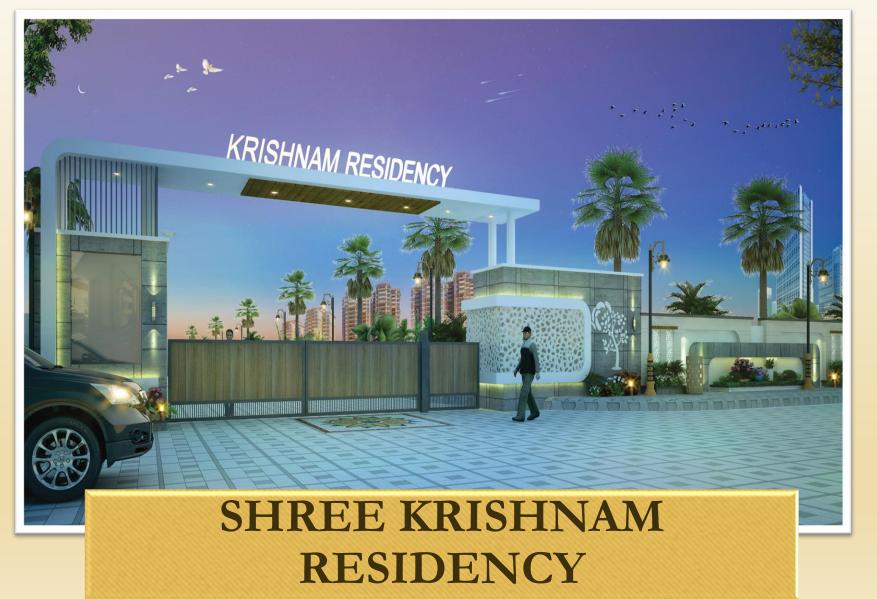

underground tanks are safe and secure from vandals and harsh weather conditions. There is no risk of deterioration or damage due to extreme heat or strong winds.

A PROJECT BY

**BUILDING RELATIONS** 

beautiful entrance

#### Major Approach of the project that you forever desired