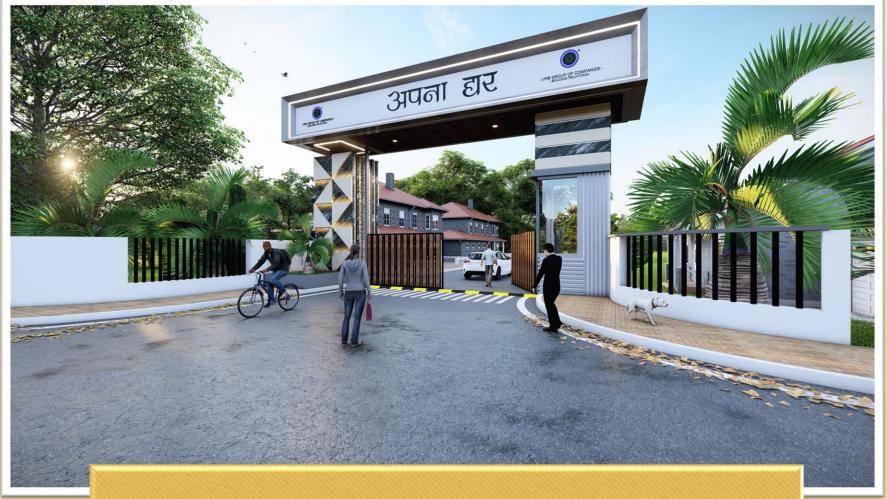

underground tanks are safe and secure from vandals and harsh weather conditions. There is no risk of deterioration or damage due to extreme heat or strong winds.

A PROJECT BY

**BUILDING RELATIONS** 

beautiful entrance

#### Major Approach of the project that you forever desired