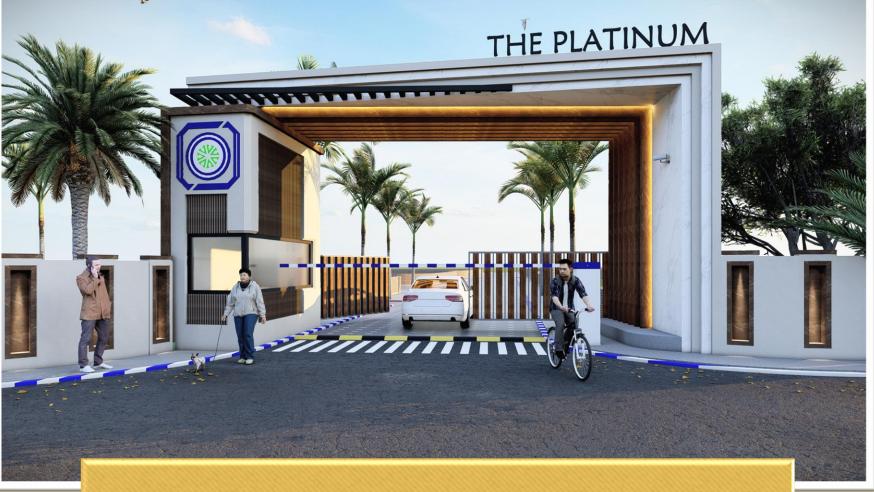

underground tanks are safe and secure from vandals and harsh weather conditions. There is no risk of deterioration or damage due to extreme heat or strong winds.

A PROJECT BY

**BUILDING RELATIONS** 

beautiful entrance