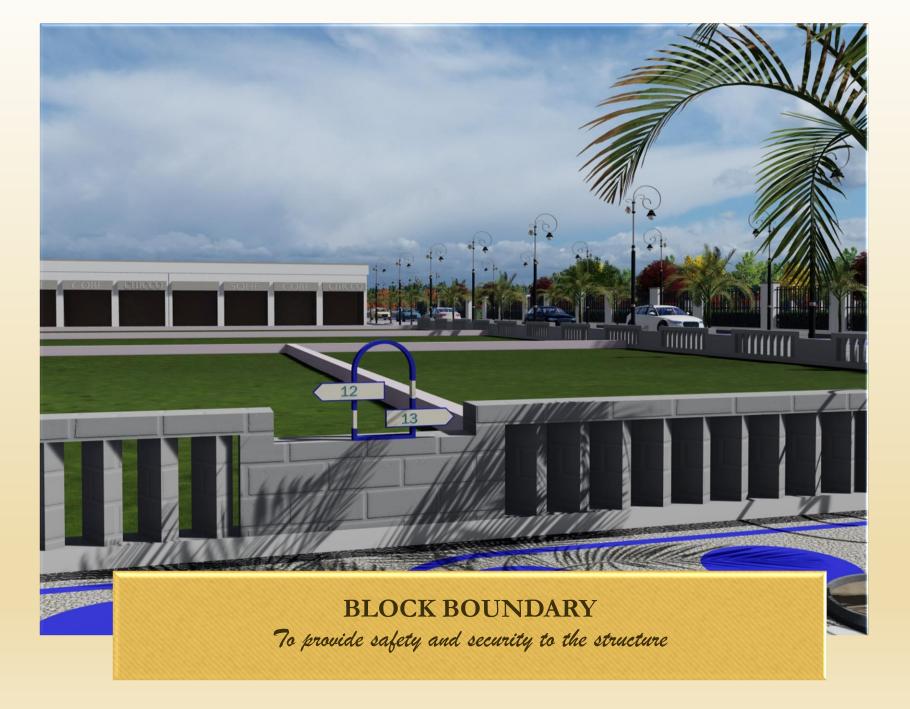

underground tanks are safe and secure from vandals and harsh weather conditions. There is no risk of deterioration or damage due to extreme heat or strong winds.

A PROJECT BY

**BUILDING RELATIONS** 

beautiful entrance