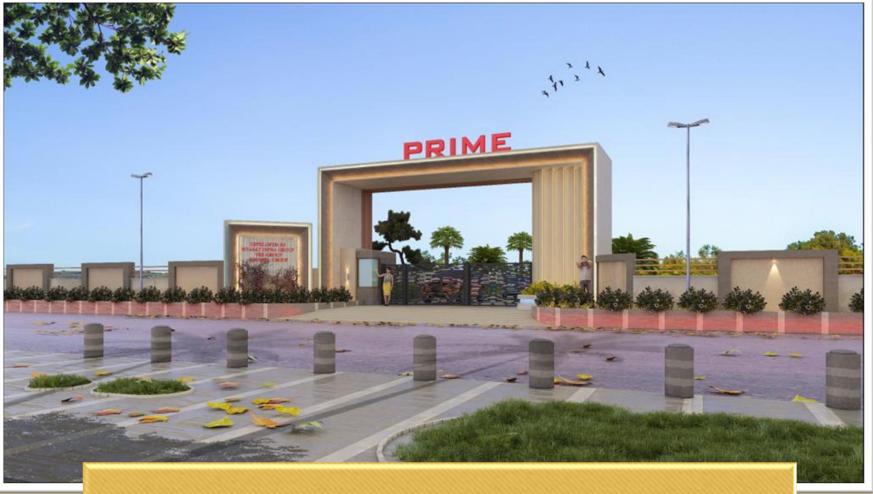

underground tanks are safe and secure from vandals and harsh weather conditions. There is no risk of deterioration or damage due to extreme heat or strong winds.

A PROJECT BY

**BUILDING RELATIONS** 

beautiful entrance

#### Major Approach of the project that you forever desired