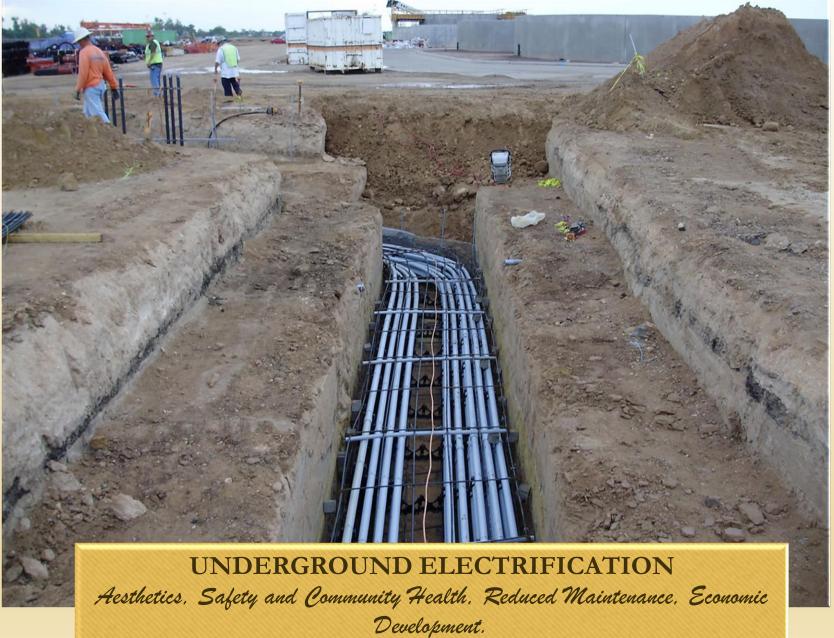

#### A PROJECT BY



**★ VRB GROUP OF COMPANIES ★** 









PROJECT ADDRESS: Paldi Parsa, 250 sez road, Kalwada, Teh. - Sanaganer, Jaipur (Rajasthan).









follow us











KIDS PLAY AREA

A Place for Kids to Play and Enjoy











follow us









**GAZEBO** A Beautiful structure amidst the gardens to sit, relax and admire the surroundings





















TEMPLE

Seek Divine Blessings in a Tranquil Environment











follow us **(7) (0) (0)** 











follow us









follow us











Conserves Water. A source of Water for Landscape Irrigation.























Provides the benefit of exercising and along with exposure to sunlight.













Roads that are good to look at and durable









































Greater Inventory Options, Greater Sales Potential, Less Shipping Drama, Benefits for Consumers



































underground tanks are safe and secure from vandals and harsh weather conditions. There is no risk of deterioration or damage due to extreme heat or strong winds.



A PROJECT BY

**BUILDING RELATIONS** 























beautiful entrance









































A area where we can sit and chit-chat with our loved ones.





#### Major Approach of the project that you forever desired



#### 5 KM DRIVE TO MAHINDRA WORLD CITY - SEZ

**8 KM DRIVE TO JAIPUR