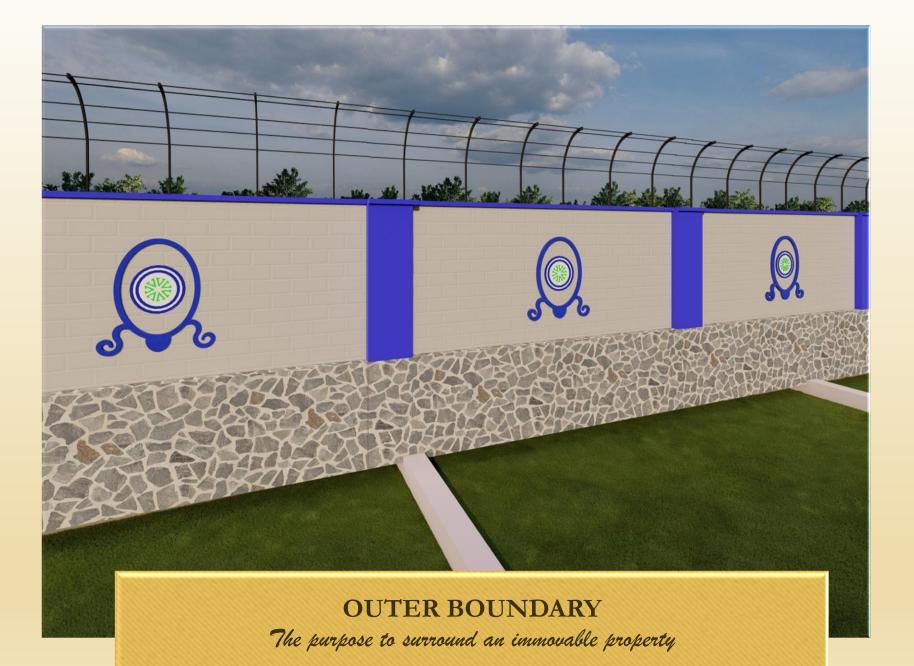

underground tanks are safe and secure from vandals and harsh weather conditions. There is no risk of deterioration or damage due to extreme heat or strong winds.

A PROJECT BY

**BUILDING RELATIONS** 

beautiful entrance