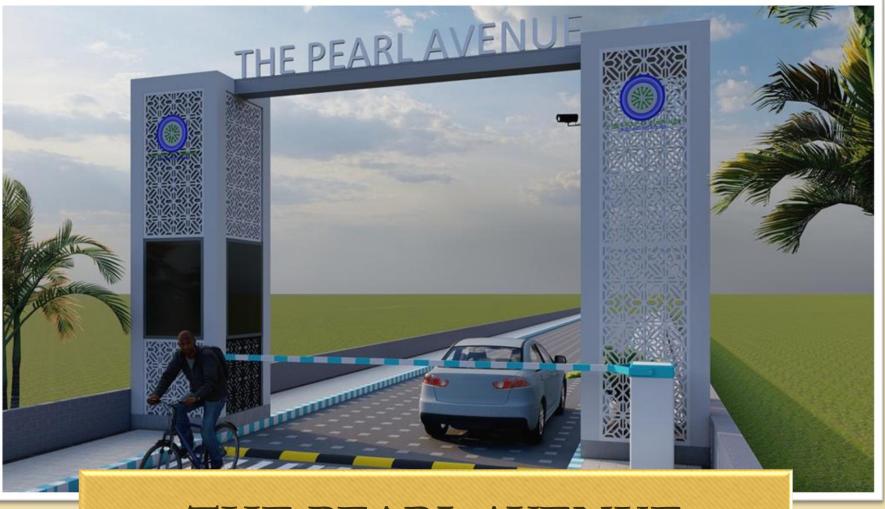

underground tanks are safe and secure from vandals and harsh weather conditions. There is no risk of deterioration or damage due to extreme heat or strong winds.

A PROJECT BY

**BUILDING RELATIONS** 

beautiful entrance

#### Major Approach of the project that you forever desired