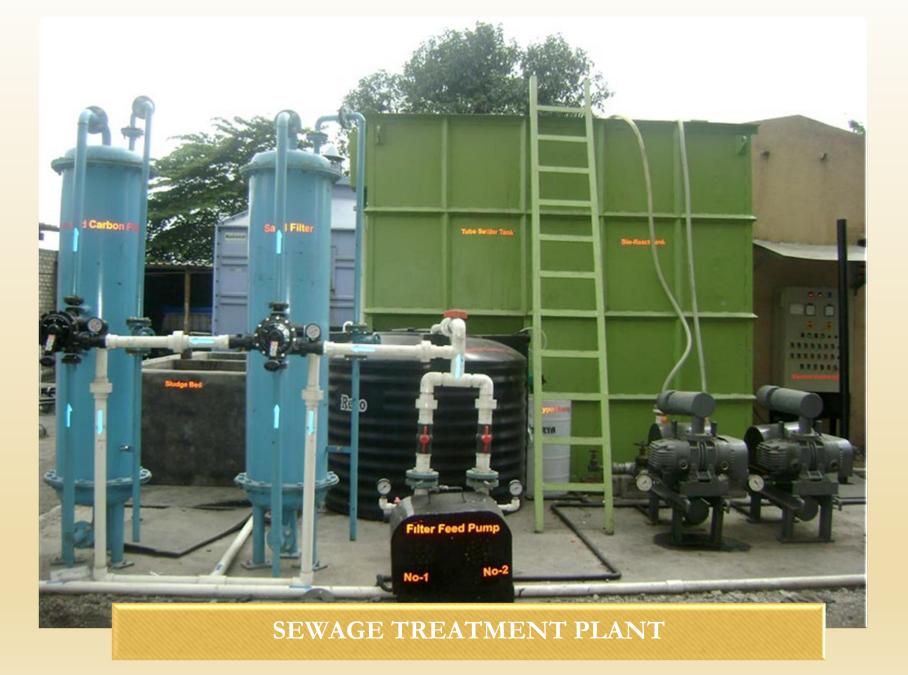

underground tanks are safe and secure from vandals and harsh weather conditions. There is no risk of deterioration or damage due to extreme heat or strong winds.

A PROJECT BY

**BUILDING RELATIONS** 

beautiful entrance