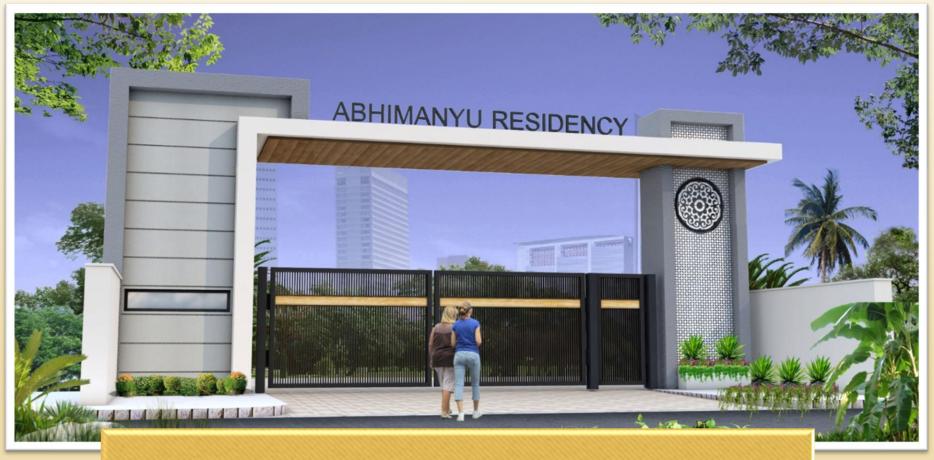

underground tanks are safe and secure from vandals and harsh weather conditions. There is no risk of deterioration or damage due to extreme heat or strong winds.

A PROJECT BY

**BUILDING RELATIONS** 

beautiful entrance

#### Major Approach of the project that you forever desired