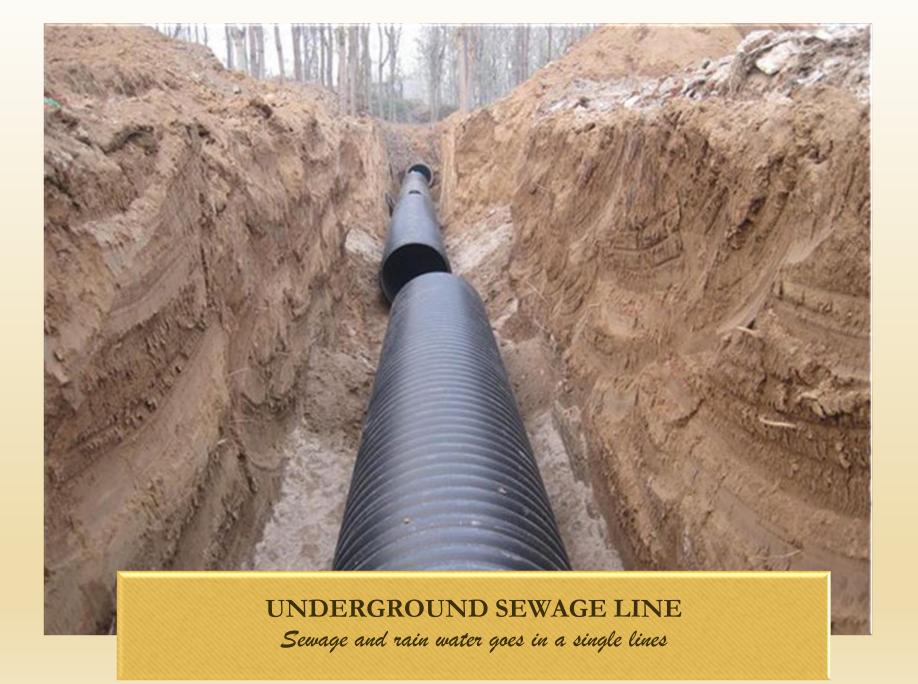

underground tanks are safe and secure from vandals and harsh weather conditions. There is no risk of deterioration or damage due to extreme heat or strong winds.

A PROJECT BY

**BUILDING RELATIONS** 

beautiful entrance