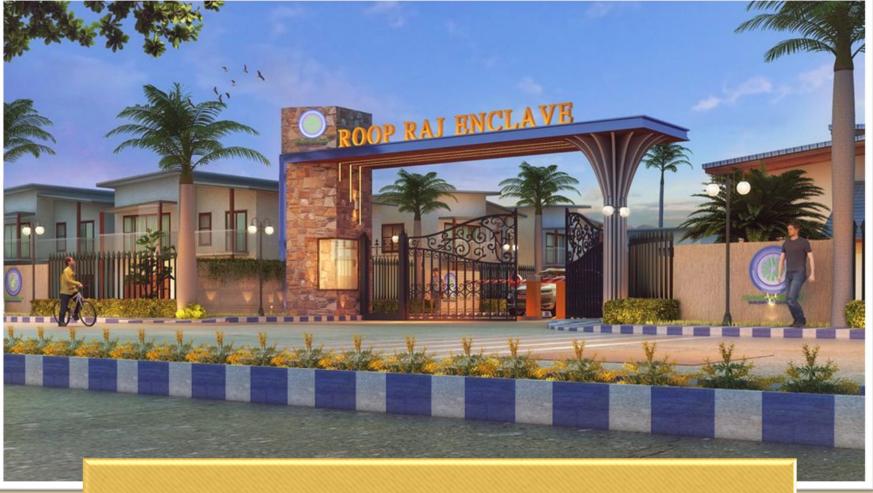

underground tanks are safe and secure from vandals and harsh weather conditions. There is no risk of deterioration or damage due to extreme heat or strong winds.

A PROJECT BY

**BUILDING RELATIONS** 

beautiful entrance