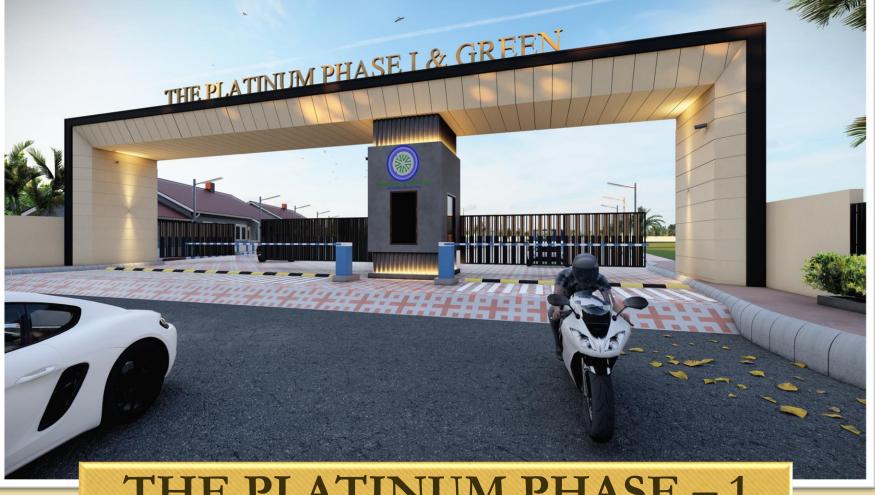

underground tanks are safe and secure from vandals and harsh weather conditions. There is no risk of deterioration or damage due to extreme heat or strong winds.

A PROJECT BY

**BUILDING RELATIONS** 

beautiful entrance

**VRB PRIME** 

**APNA GHAR** 

follow us

THE PLATINUM

follow us

THE PLATINUM CITY

THE PLATINUM PHASE - 1 & GREENS

THE PEARL AVENUE