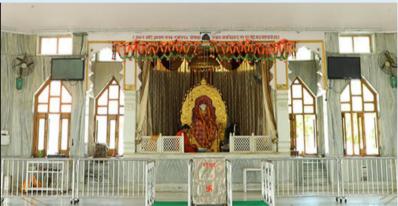

# ATTRACTIONS OF TOURIST PLACES OF AJMER

THE AJMER SHARIF DARGAH

ADHAI DIN KA JHONPDA

**ANASAGAR LAKE** 

**SONIJI KI NASIYAN** 

**NARELI JAIN TEMPLE** 

SAI BABA TEMPLE

**AJMER GOVERNMENT MUSEUM** 