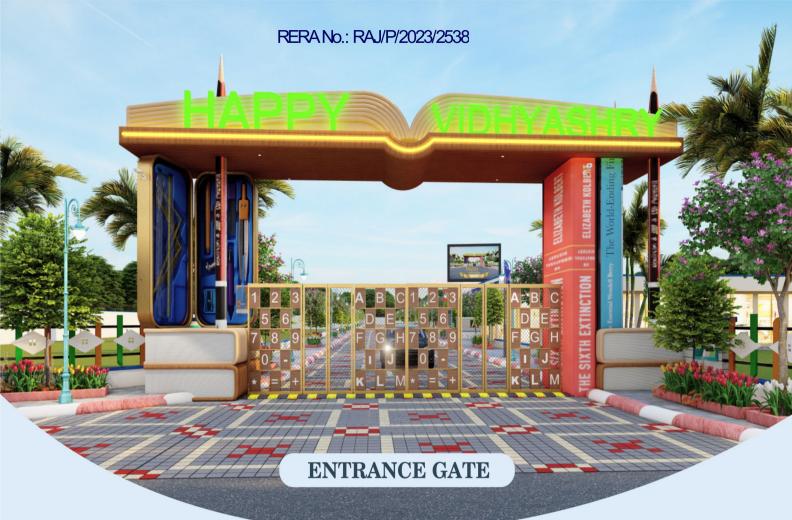

Nigam Office (12.4 km)
- Head Post Office (12.5 km)
- CRPF Center (12.9 km)
- NWR diesel loco and wagon workshop (15.2 km)
- HMT GSS and JEN office (18.4 km)
- Indian Oil Corporation Servo cfa (18.9 km)
- National Researcher Centre on Seed Spices (24.1 km)

### RIICO Palra Industrial Area (17.5 km)

- Sandeep Motors Pvt. Ltd.
- Godrej Agrovet Limited
- IGL CNG & LNG Filling Station
- Multi Auto Car Workshops
- Gayatri Sands Pvt. Ltd.
- Fatehpuria Machines Pvt. Ltd.
- Agrodaya Products Pvt. Ltd.

### Makhupura Industrial Area (19.6 km)

- Shrinath Cargo Private Limited
- Parle Factory
- Laxmi Plastic Industries
- Ajmer Wood Products Ltd.
- Schoolnet India Ltd. Fitness Centre
- Shri Vishwakarma Engg. Works
- Shree Rajasthan Industries
- Shree Ambika Cable Machine Pvt. Ltd.
- RSRTC Workshop





**Outer Boundary Wall with Wire Fencing** 



**Water Tank** 



**Interlocking Tiles Road** 



**Curve Stone**