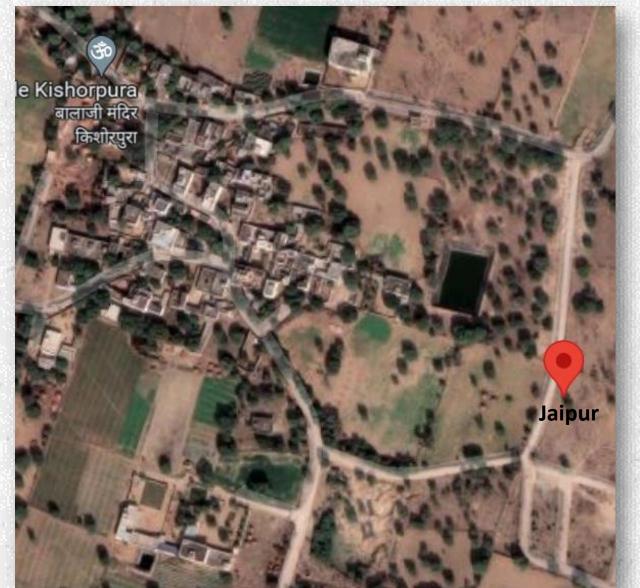

THE PLATINUM CITY project is situated in Tejawala, Near Kapoorawala, Diggi Malpura Road, Sanganer, Jaipur Rajasthan.

Whether buying your dream home or renting it, you will find here your personal and unique experience. THE PLATINUM CITY is Lush Green, Pollution-free, and provides an environment where any common person would Dream to live and enjoy life with family, friends, and colleagues.