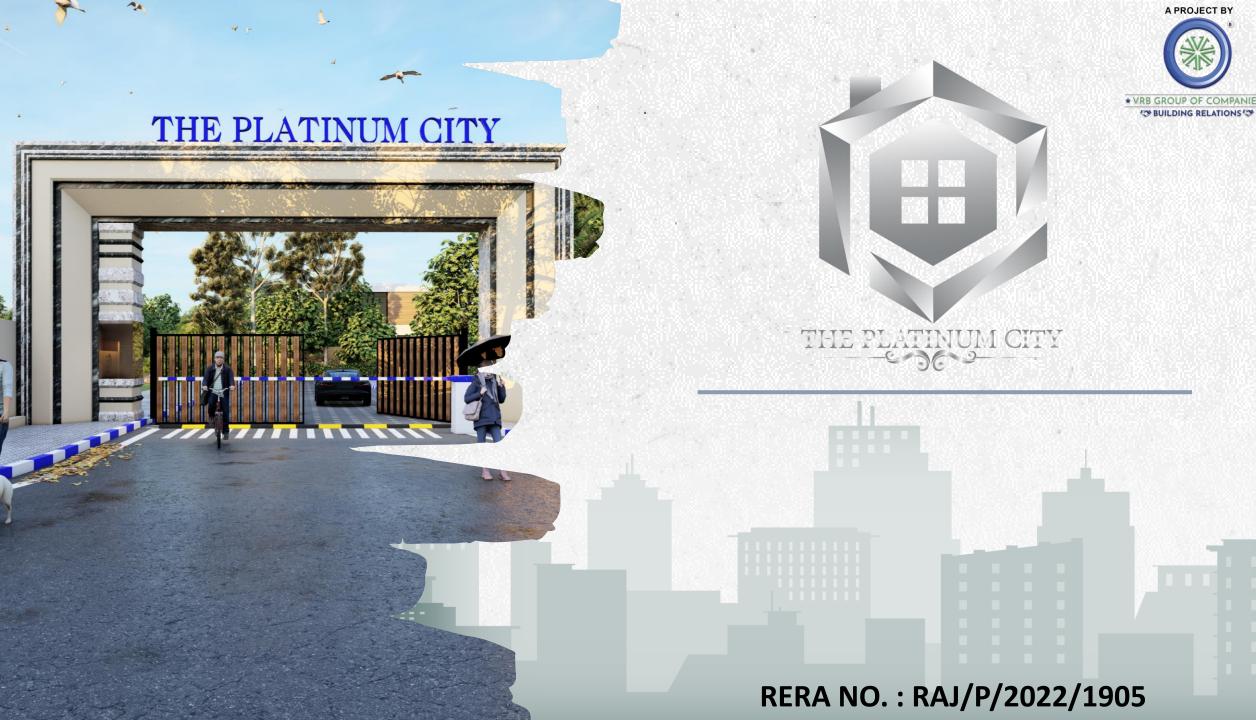

## The Project

Welcome to THE PLATINUM CITY, a fully developed residential township by VRB Group. The Project is presented by VRB group and marketed by Gokul Kripa Sales & Marketing. Launched on 22/03/2022 With JDA & RERA approval having RERA NO. RAJ/P/2022/1905.

THE PLATINUM CITY project is situated in Tejawala, Near Kapoorawala, Diggi Malpura Road, Sanganer, Jaipur Rajasthan.

Whether buying your dream home or renting it, you will find here your personal and unique experience. THE PLATINUM CITY is Lush Green, Pollution-free, and provides an environment where any common person would Dream to live and enjoy life with family, friends, and colleagues.

#### **ENTRY GATE**

A Feature to ensure safety and separate the Township from the Outer Area