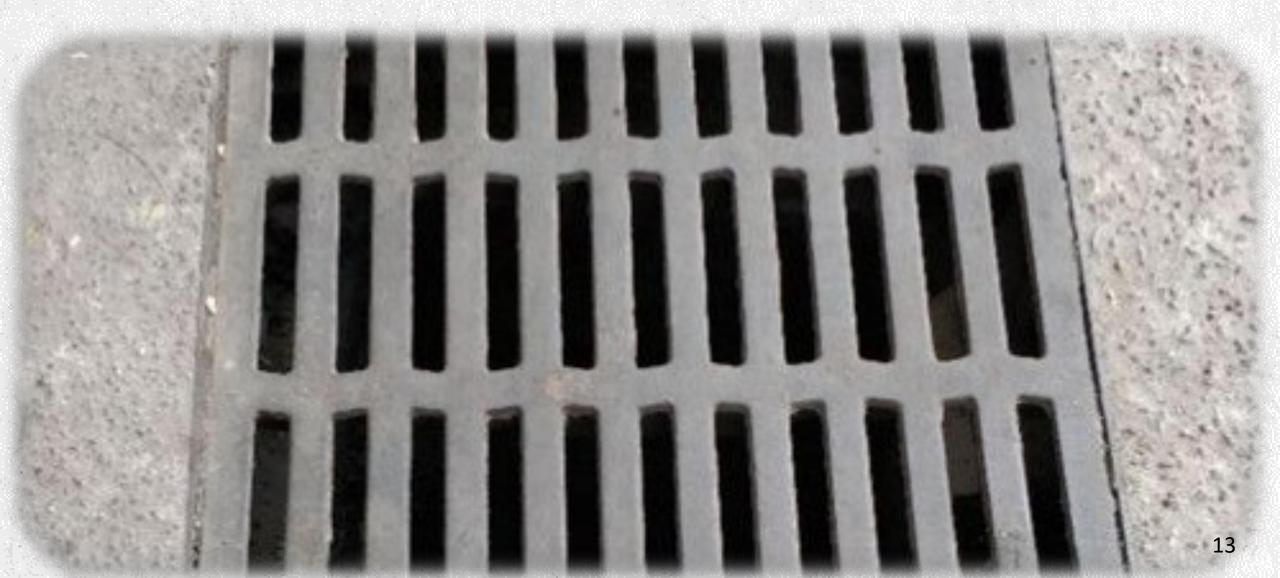

## **UNDERGROUND SEWAGE LINE**

\* VRB GROUP OF COMPANIES \*

Sewage and rain water goes in a single lines.