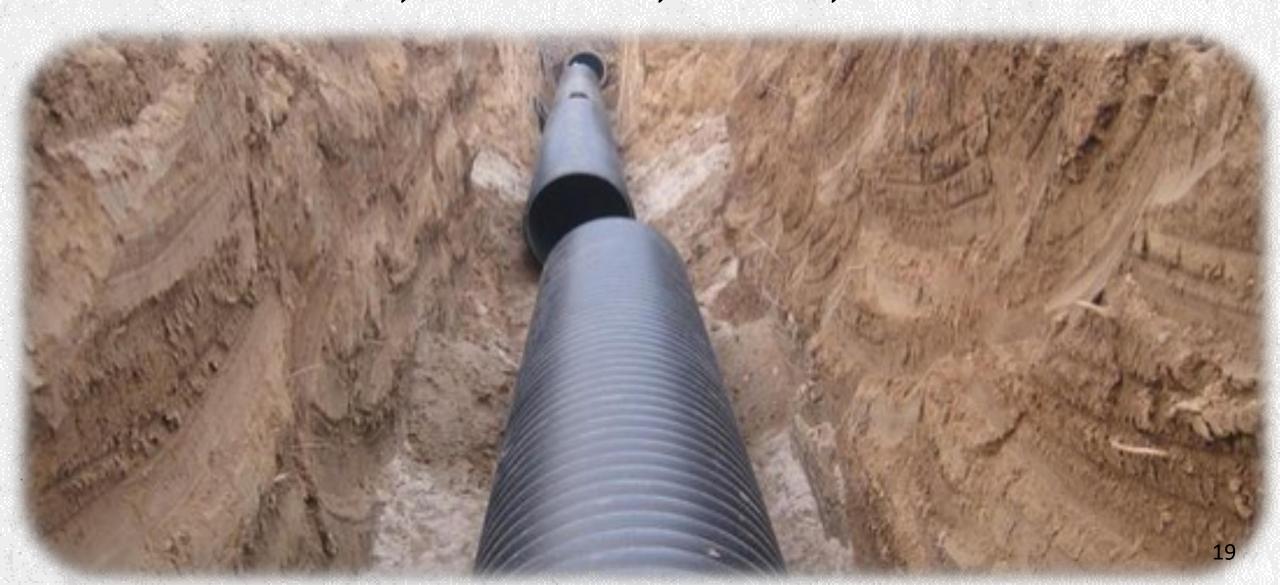

## **UNDERGROUND SEWAGE LINE**

\* VRB GROUP OF COMPANIES \*

Sewage and rain water goes in a single lines.