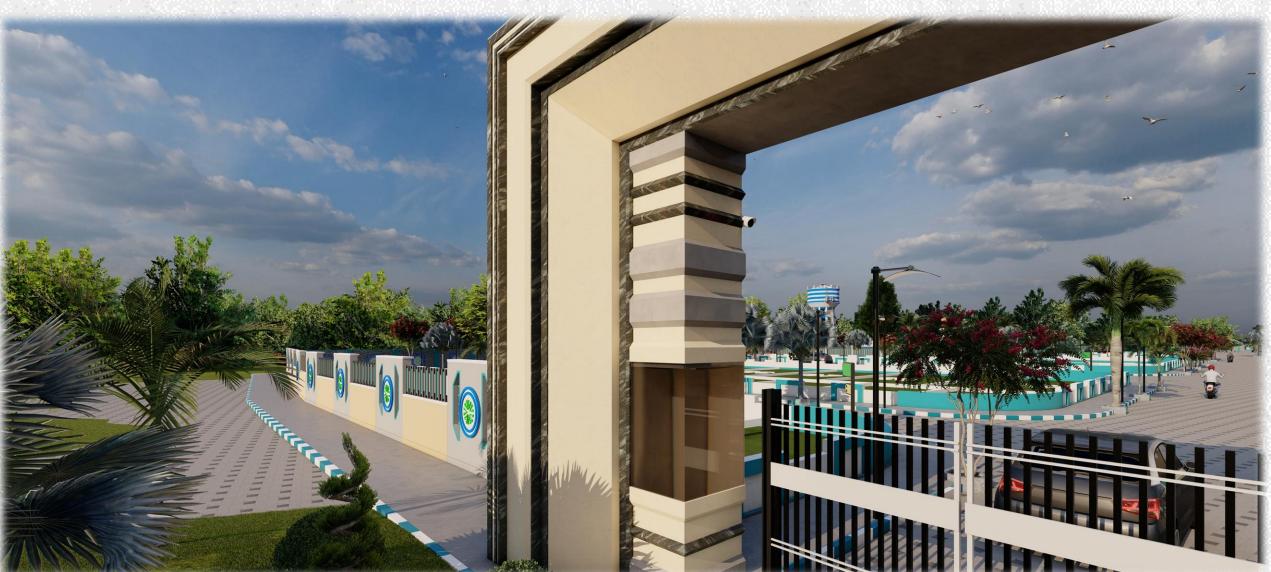

#### **ENTRY GATE**

A Feature to ensure safety and separate the Township from the Outer Area