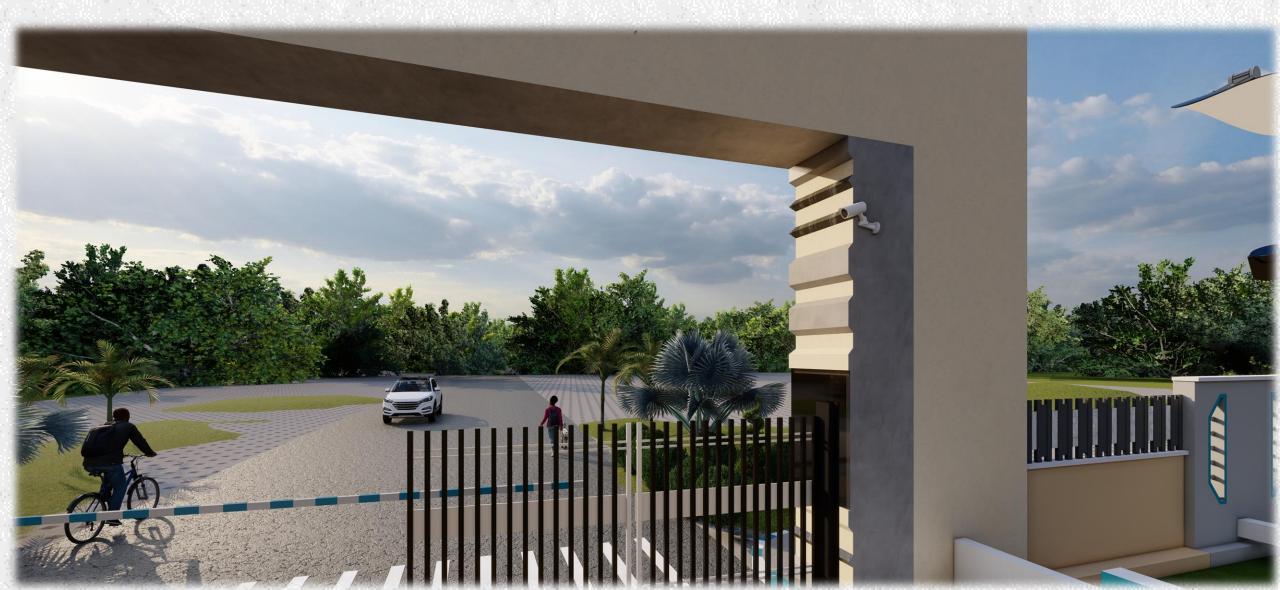

#### **ENTRY GATE**

A Feature to ensure safety and separate the Township from the Outer Area