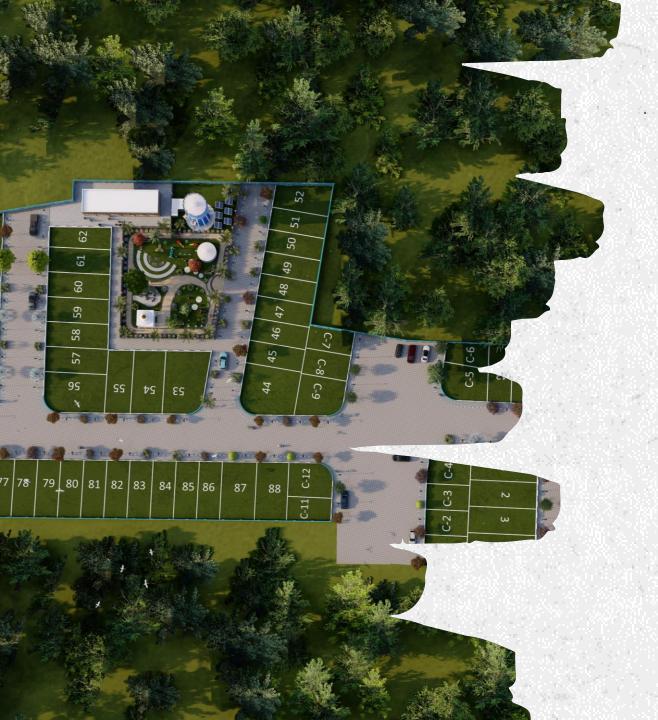

## The Project

Welcome to THE PLATINUM CITY, a fully developed residential township by VRB Group. The Project is presented by VRB group and marketed by Gokul Kripa Sales & Marketing. Launched on 22/03/2022 With JDA & RERA approval having RERA NO. RAJ/P/2022/1905.

THE PLATINUM CITY project is situated in Tejawala, Near Kapoorawala, Diggi Malpura Road, Sanganer, Jaipur Rajasthan.

Whether buying your dream home or renting it, you will find here your personal and unique experience. THE PLATINUM CITY is Lush Green, Pollution-free, and provides an environment where any common person would Dream to live and enjoy life with family, friends, and colleagues.