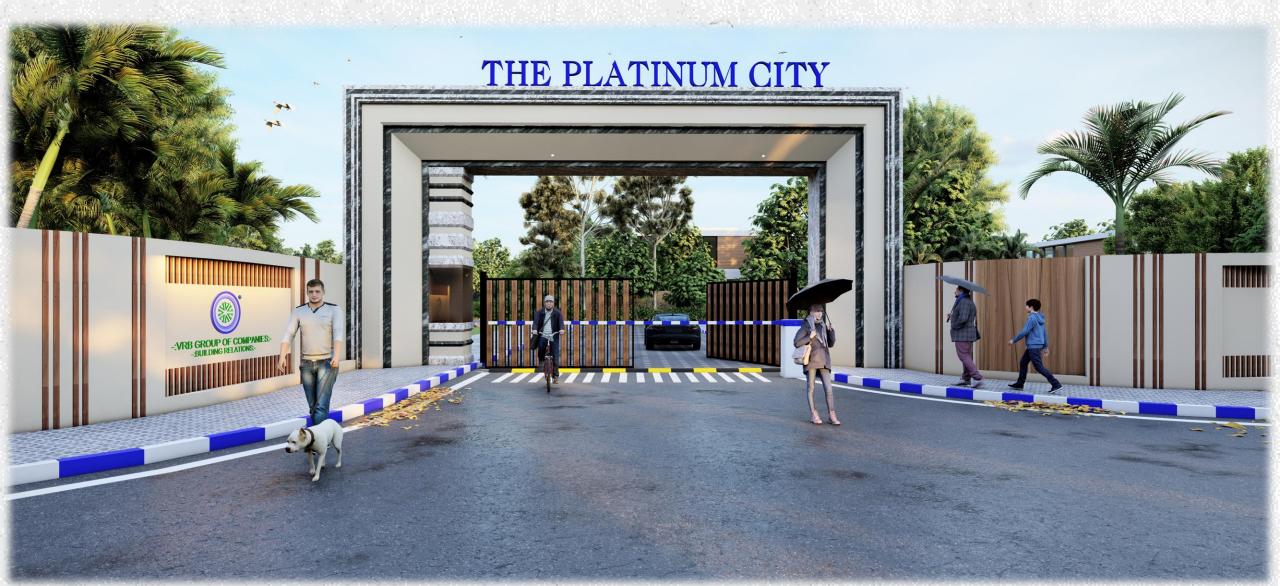

#### **ENTRY GATE**

A Feature to ensure safety and separate the Township from the Outer Area