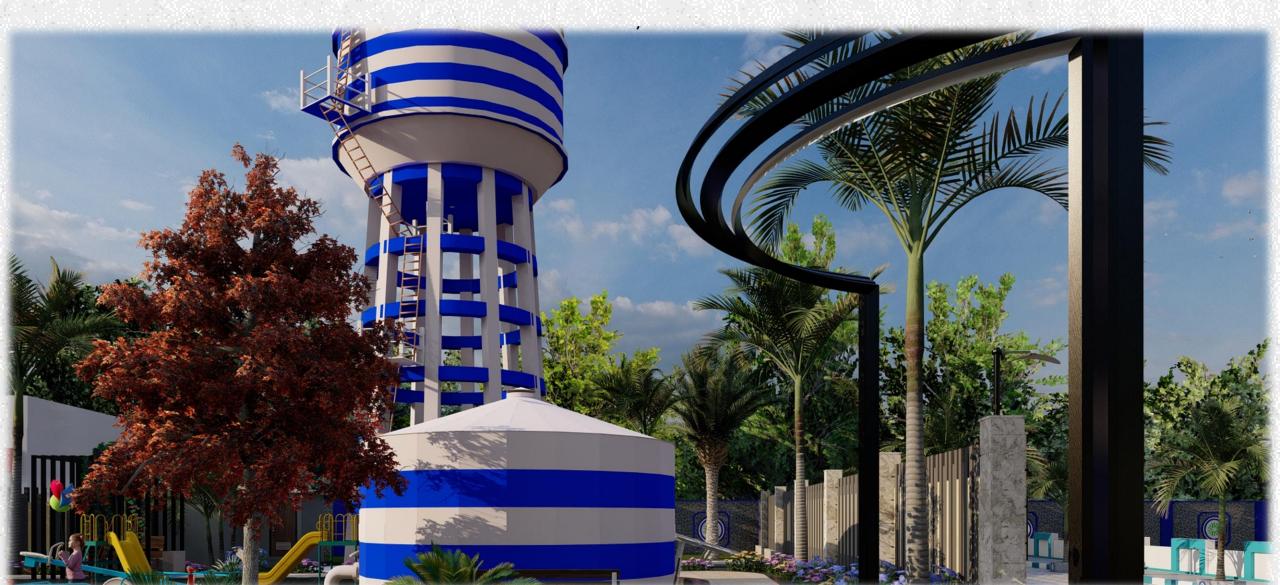

#### **OVERHEAD & UNDERGROUND WATER**

underground tanks are safe and secure from vandals and harsh weather conditions. There is no risk of deterioration or damage due to extreme heat or strong winds.