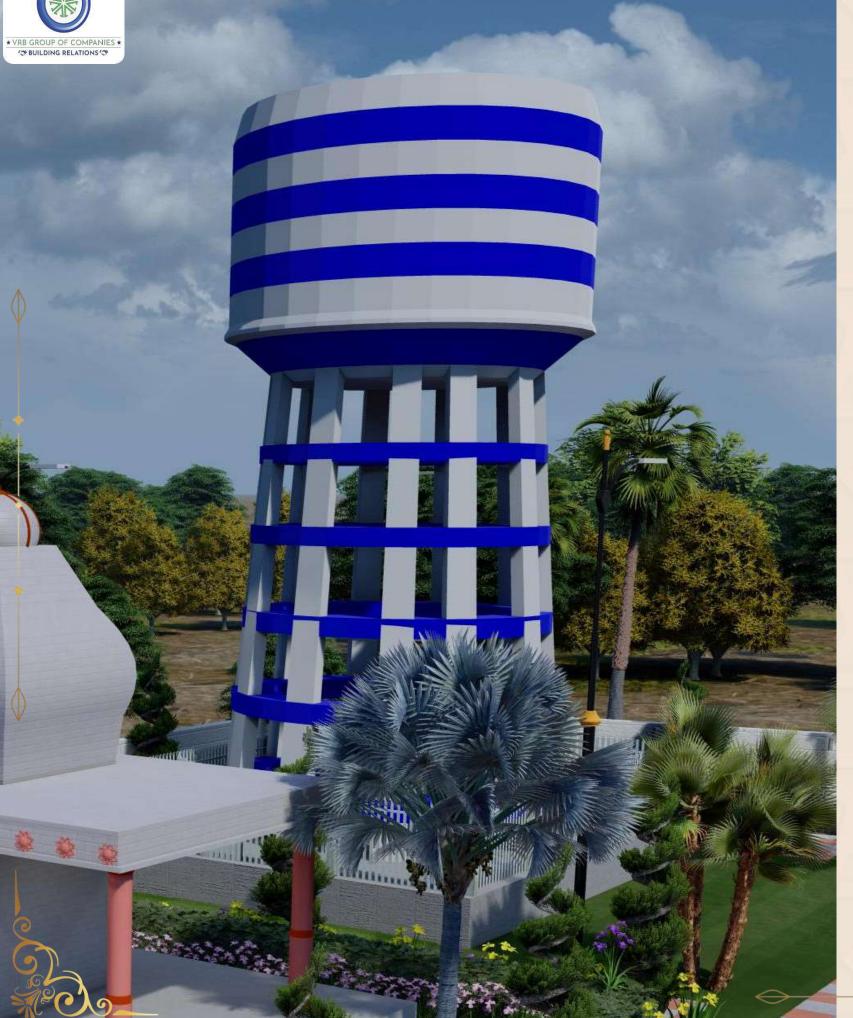

## Borewell

A dedicated borewell provides a sustainable and reliable water source, ensuring sufficient water supply for all residents, even during peak demand times.

Rainwater Harvesting

An eco-friendly rainwater harvesting system captures and stores rainwater for reuse, promoting sustainability and helping to reduce water costs while contributing to the environment.