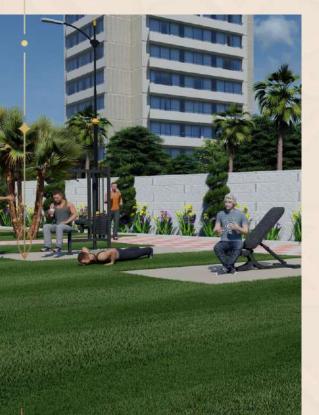

# Open Gym

2024

An outdoor fitness area featuring a variety of exercise equipment, allowing residents to stay active and enjoy workouts in a natural, open environment.

Durable and aesthetically pleasing fencing around each block ensures privacy and security, defining personal spaces while enhancing the overall appeal of the township.