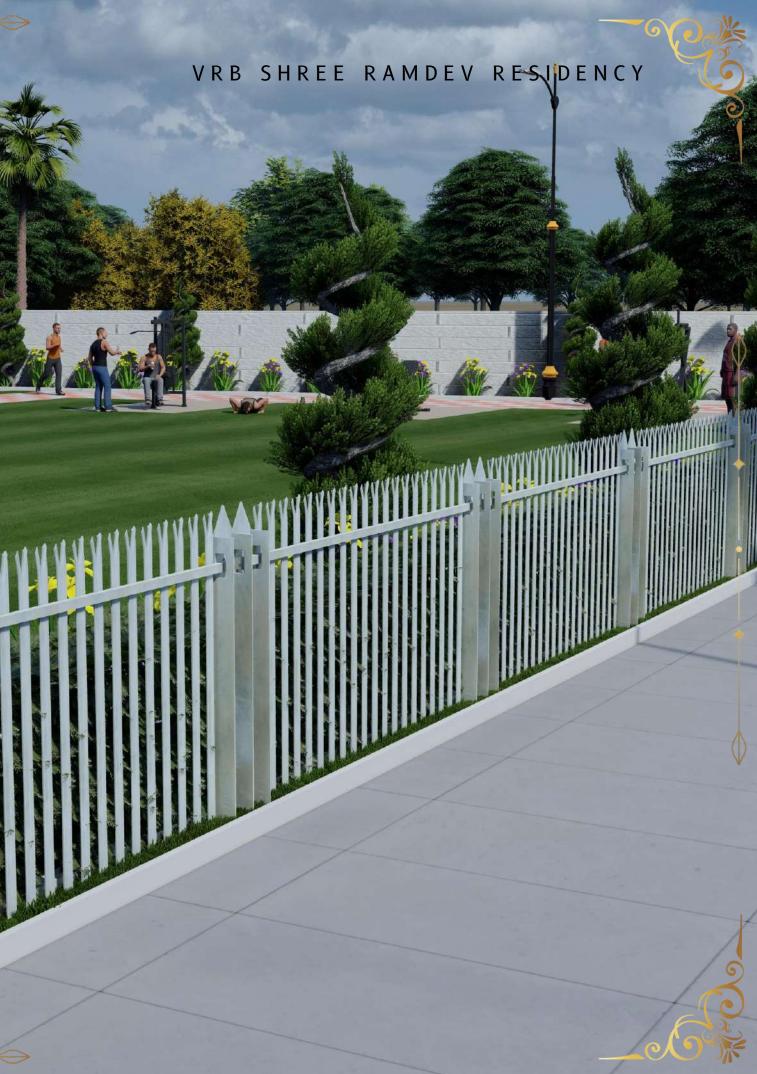

## Entry Gate

A majestic and secure entry gate designed to make a lasting first impression, providing round-the-clock security and an elegant welcome to all residents and visitors.

**Boom Barrier** 

State-of-the-art boom barrier system at the entry gate ensures controlled access, enhancing security while allowing smooth, efficient vehicle management.

Round-the-clock security with trained personnel and CCTV surveillance, ensuring a safe and secure environment for all residents at any hour.

24x7 Security

Beautiful Greenery

Beautifully maintained greenery and landscaped gardens create a serene and refreshing environment, offering residents a peaceful retreat amidst nature.

2024

Stylishly designed street lights illuminate the pathways, enhancing safety and creating a warm, inviting atmosphere for evening strolls and community gatherings.

Landscaped Developed Park

A beautifully designed park with lush greenery, walking paths, and seating areas, providing a serene environment for relaxation, exercise, and community activities, perfect for families and residents to enjoy.