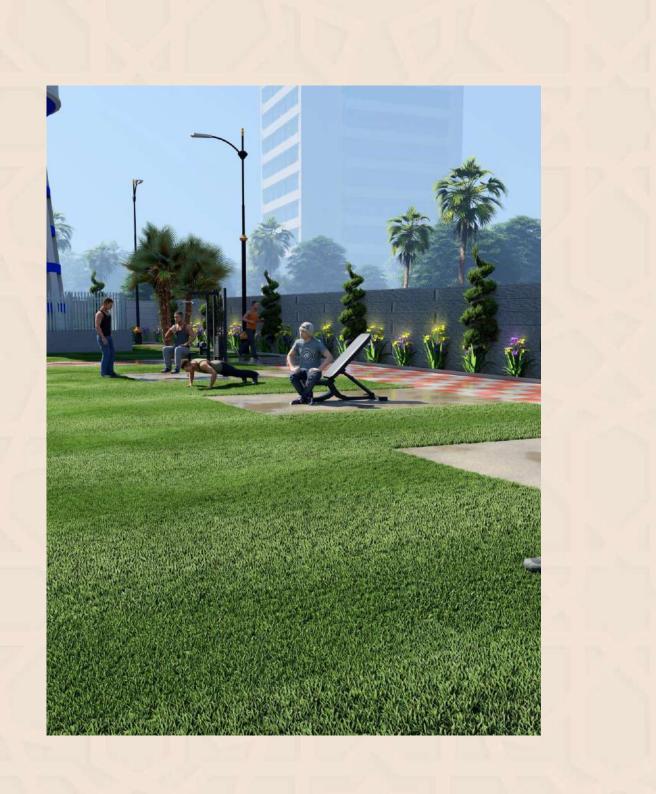

# Open Gym

2024

An outdoor fitness area featuring a variety of exercise equipment, allowing residents to stay active and enjoy workouts in a natural, open environment.

Durable and aesthetically pleasing fencing around each block ensures privacy and security, defining personal spaces while enhancing the overall appeal of the township.