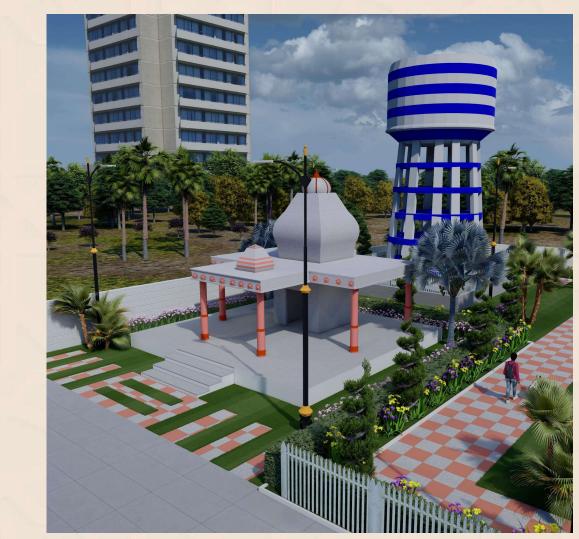

2024

Stylishly designed street lights illuminate the pathways, enhancing safety and creating a warm, inviting atmosphere for evening strolls and community gatherings.

Landscaped Developed Park

A beautifully designed park with lush greenery, walking paths, and seating areas, providing a serene environment for relaxation, exercise, and community activities, perfect for families and residents to enjoy.

# **Overhead Water** Storage Tank

A robust overhead water storage tank ensures a consistent and reliable water supply for all residents, supporting daily needs and enhancing overall convenience within the township.

## Entry Gate

A majestic and secure entry gate designed to make a lasting first impression, providing round-the-clock security and an elegant welcome to all residents and visitors.

**Boom Barrier** 

State-of-the-art boom barrier system at the entry gate ensures controlled access, enhancing security while allowing smooth, efficient vehicle management.

Round-the-clock security with trained personnel and CCTV surveillance, ensuring a safe and secure environment for all residents at any hour.

24x7 Security

Beautiful Greenery

Beautifully maintained greenery and landscaped gardens create a serene and refreshing environment, offering residents a peaceful retreat amidst nature.