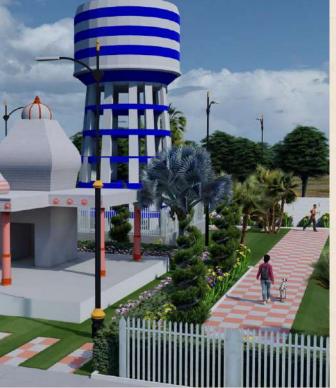

# **Overhead Water** Storage Tank

A robust overhead water storage tank ensures a consistent and reliable water supply for all residents, supporting daily needs and enhancing overall convenience within the township.