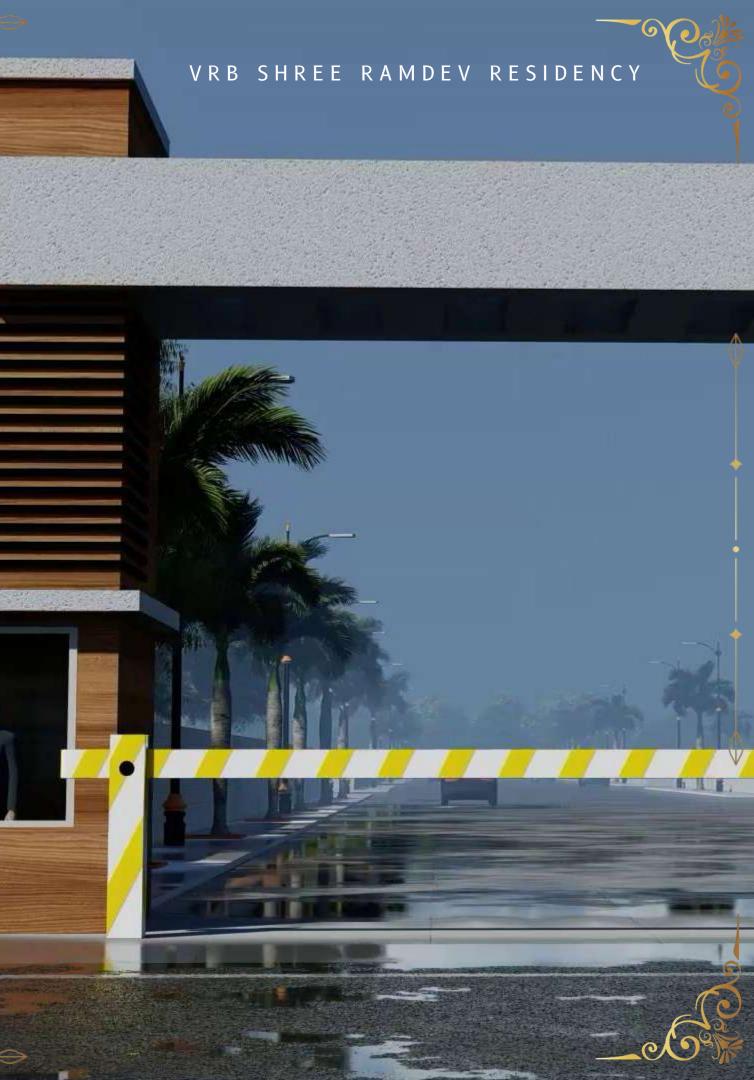

## Entry Gate

A majestic and secure entry gate designed to make a lasting first impression, providing round-the-clock security and an elegant welcome to all residents and visitors.

**Boom Barrier** 

State-of-the-art boom barrier system at the entry gate ensures controlled access, enhancing security while allowing smooth, efficient vehicle management.