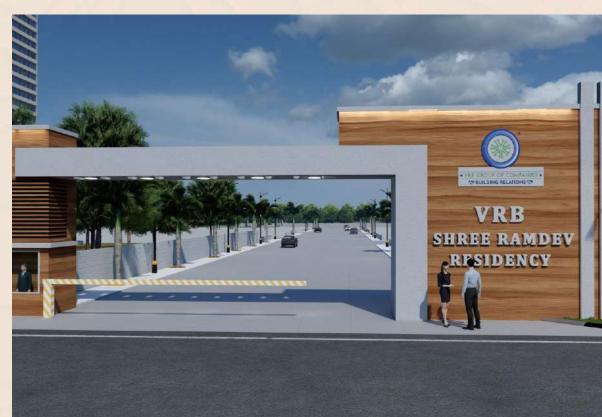

## Entry Gate

A majestic and secure entry gate designed to make a lasting first impression, providing round-the-clock security and an elegant welcome to all residents and visitors.

**Boom Barrier** 

State-of-the-art boom barrier system at the entry gate ensures controlled access, enhancing security while allowing smooth, efficient vehicle management.