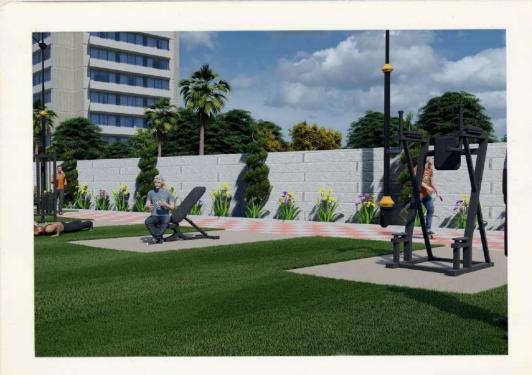

# Open Gym

2024

An outdoor fitness area featuring a variety of exercise equipment, allowing residents to stay active and enjoy workouts in a natural, open environment.

Durable and aesthetically pleasing fencing around each block ensures privacy and security, defining personal spaces while enhancing the overall appeal of the township.