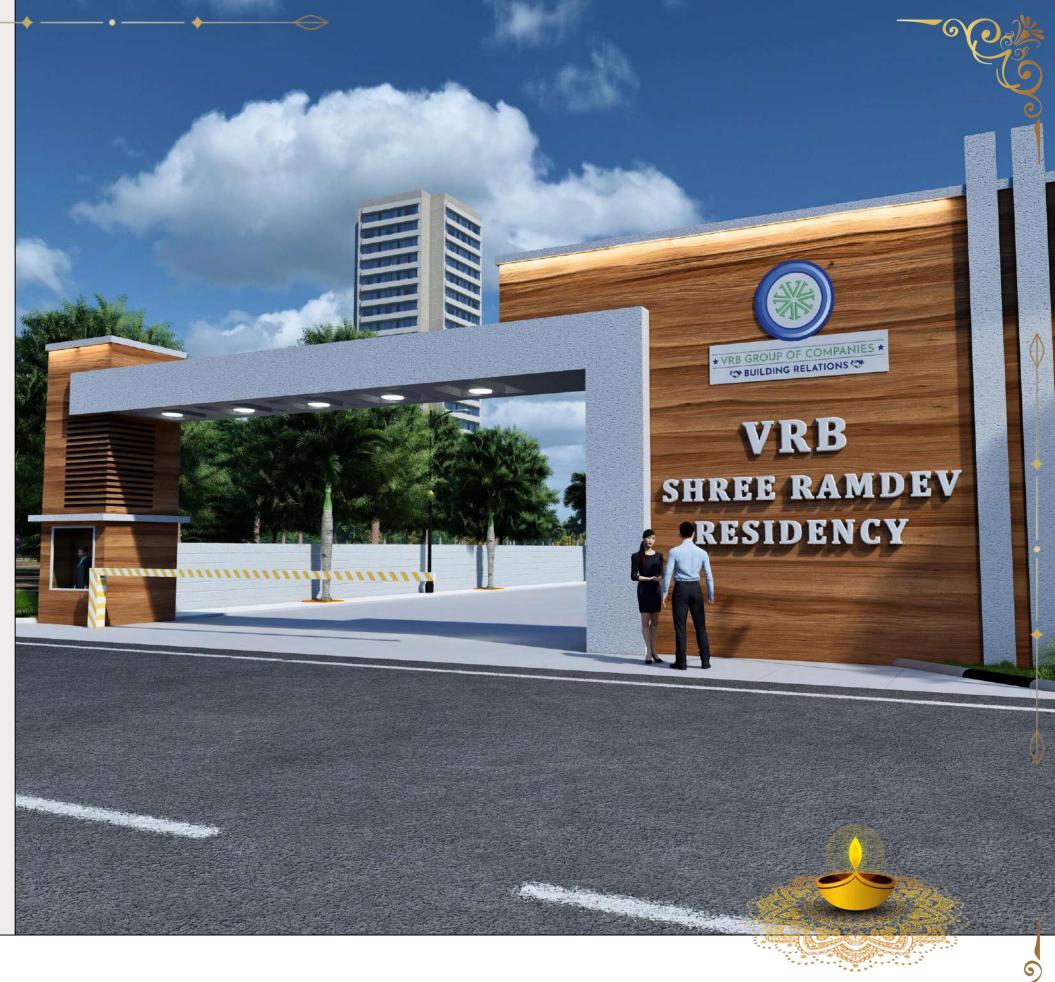

# VRB SHREE RAMDEV RESIDENCY

Ram Nagar, Kota

Rera No. : RAJ/P/2024/3170

V R B G R O U P . C O . I N

2024

PROJECT LAUNCH 09 Oct'24

## Entry Gate

A majestic and secure entry gate designed to make a lasting first impression, providing round-the-clock security and an elegant welcome to all residents and visitors.

**Boom Barrier** 

State-of-the-art boom barrier system at the entry gate ensures controlled access, enhancing security while allowing smooth, efficient vehicle management.