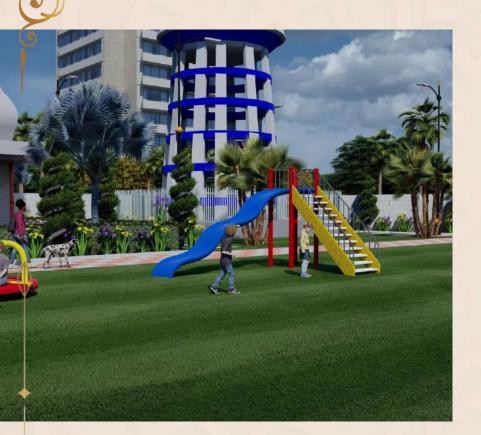

2024

**Block Boundary** 

Kids Play Area

A safe and engaging play area designed for children, featuring modern play equipment and open spaces, encouraging outdoor activities and fostering creativity among young residents.